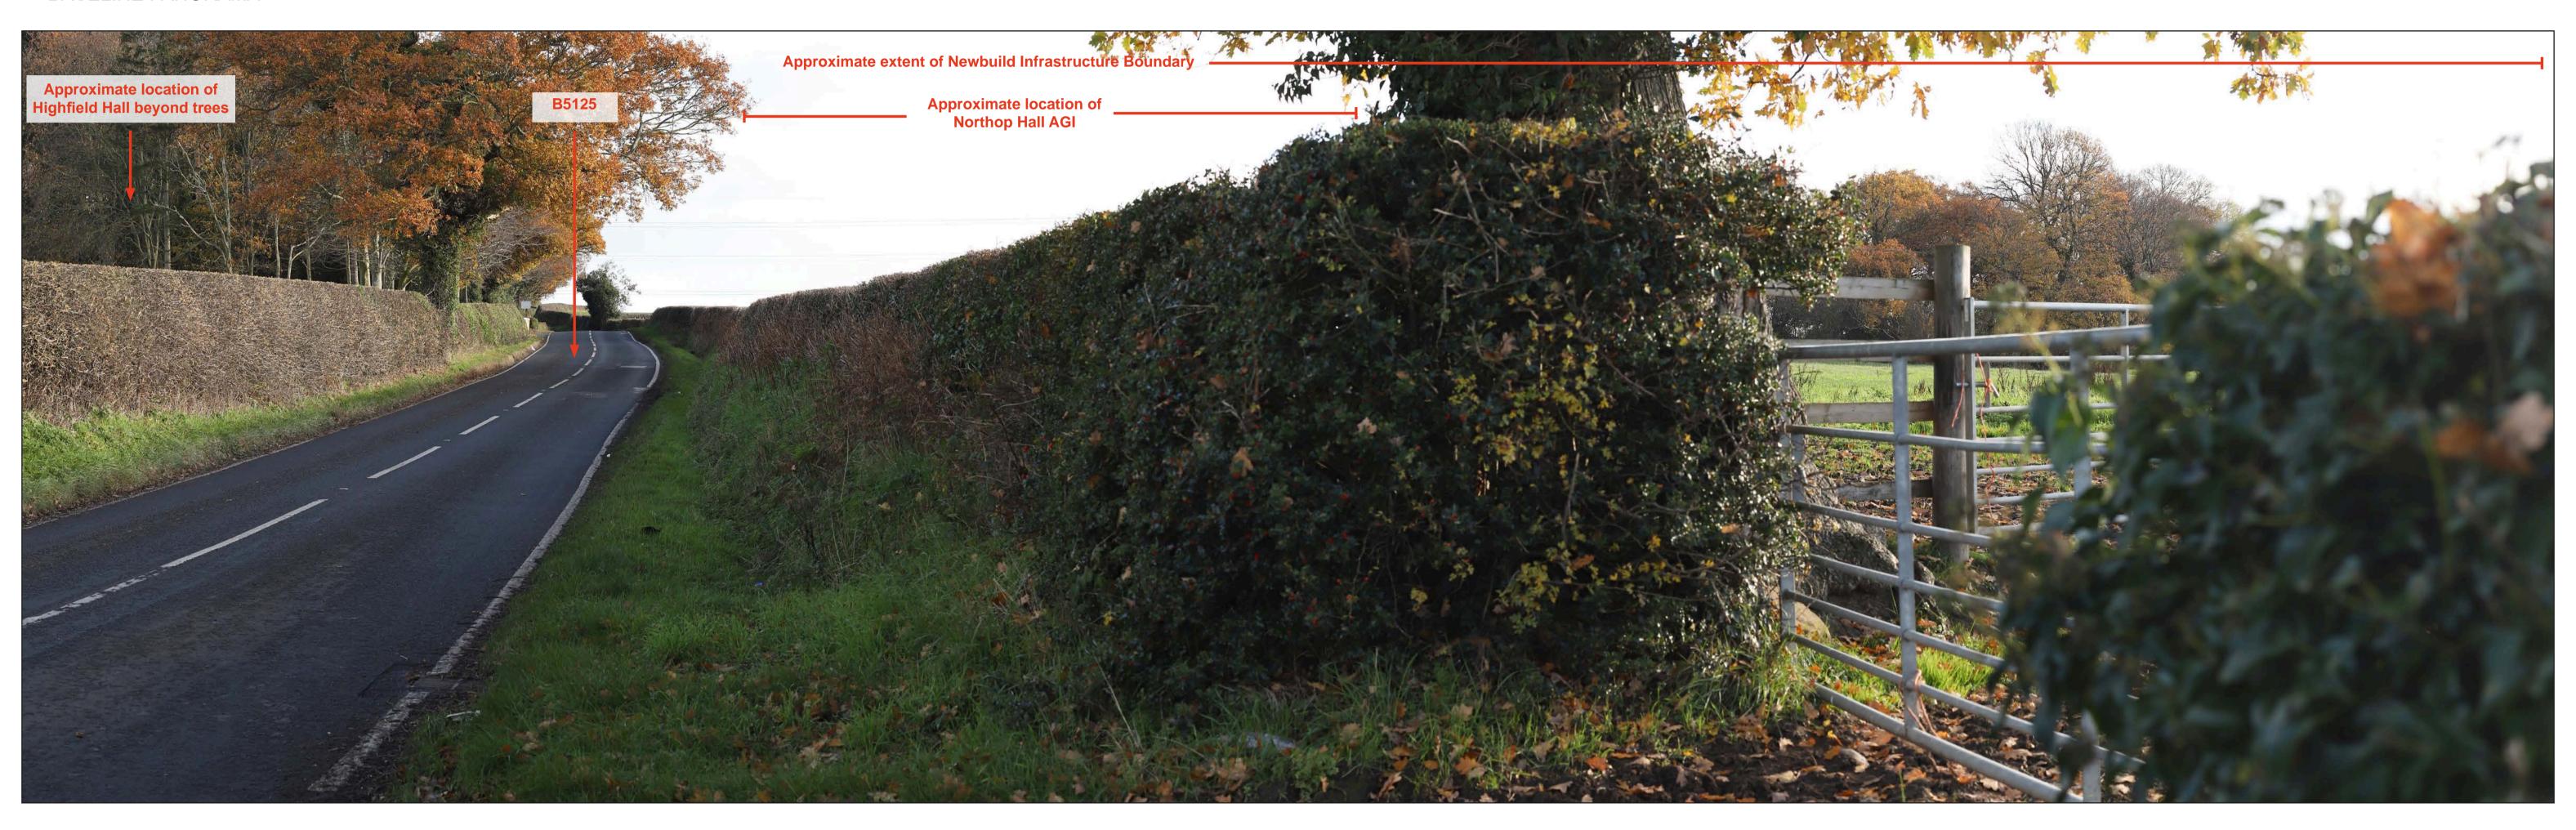

## VIEWPOINT WAGI9a - Village Road (B5125), Northop Hall, Flintshire

#### BASELINE PANORAMA