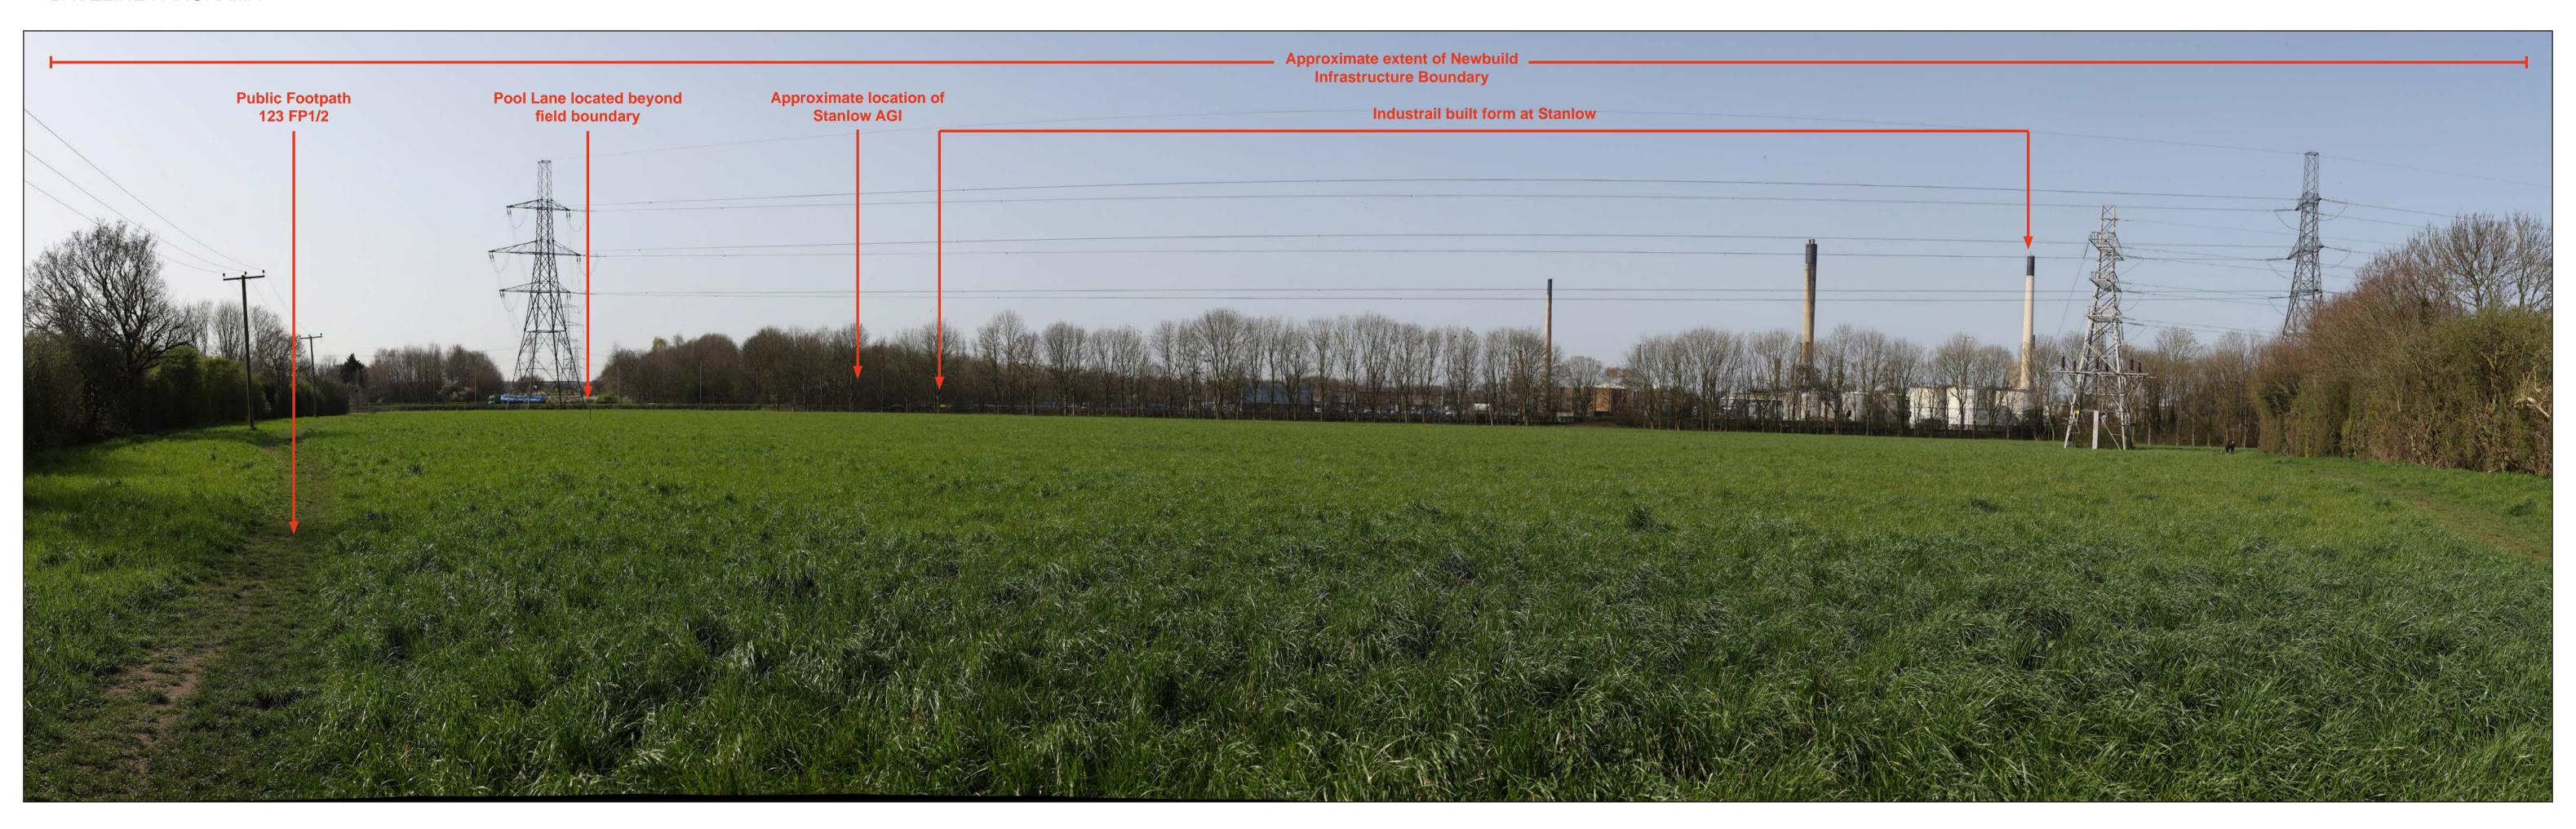

BASELINE PANORAMA







## VIEWPOINT EAGI3- Straight Length, Netherton, Frodsham

#### BASELINE PANORAMA



#### VIEWPOINT LOCATION PLAN



HyNet North West Carbon Dioxide Pipeline DCO

EN070007-PA-PEI-12.4-Sheet 15



#### **VIEWPOINT EAGI4-** Poole Lane, Thornton-le-Moors

#### BASELINE PANORAMA



## VIEWPOINT LOCATION PLAN



HyNet North West Carbon Dioxide Pipeline DCO EN070007-PA-PEI-12.4-Sheet 16

## VIEWPOINT EAGI5- Ash Road, Elton

#### BASELINE PANORAMA



#### VIEWPOINT LOCATION PLAN



Camera Height:

## VIEWPOINT EAGI6- Mount Pleasant, Elton

#### BASELINE PANORAMA





## **VIEWPOINT EAGI7- Elton Green, Elton**

#### BASELINE PANORAMA



## VIEWPOINT LOCATION PLAN



EN070007-PA-PEI-12.4-Sheet 19

## VIEWPOINT EAGI8- Meadow View, Elton Green, Elton

#### BASELINE PANORAMA





## VIEWPOINT EAGI9- Yew Tree Close, Thornton-le-Moors

#### BASELINE PANORAMA



## VIEWPOINT LOCATION PLAN



EN070007-PA-PEI-12.4-Sheet 21

## VIEWPOINT P1- North Wales Expressway, Northop Hall, Northop

#### BASELINE PANORAMA









## VIEWPOINT P2- Saint Mary's Drive, Northop Hall

#### BASELINE PANORAMA





## **VIEWPOINT P2a - Pinfold Lane, Northop Hall**

#### BASELINE PANORAMA



#### VIEWPOINT LOCATION PLAN



Camera Height:

## VIEWPOINT P2b - Magazine Lane, Northop Hall

#### BASELINE PANORAMA





## VIEWPOINT P3 - Holywell Road (B5125), Ewole

#### BASELINE PANORAMA







## VIEWPOINT P4- Moorfield Road, Hawarden, Aston

#### BASELINE PANORAMA



#### VIEWPOINT LOCATION PLAN



Camera Height:

## VIEWPOINT P4a - Public Footpath Hawarden 22, nr Shotton Lane, Hawarden

#