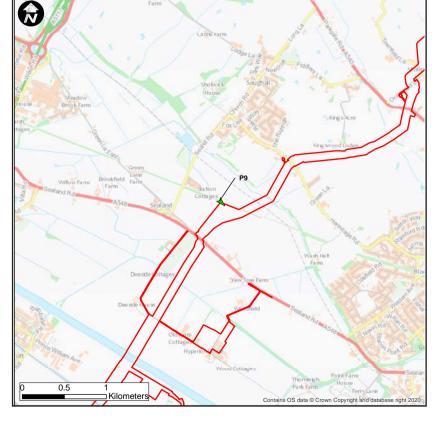

n

#### BASELINE PANORAMA



#### VIEWPOINT LOCATION PLAN



Camera Height:

## VIEWPOINT P4a - Public Footpath Hawarden 22, nr Shotton Lane, Hawarden

#### BASELINE PANORAMA





## VIEWPOINT P4b - Church Lane, Hawarden, Ewloe

#### BASELINE PANORAMA



Enlargement Factor:
Photographic Equipment
Date and Time Taken:

Camera Height:



## VIEWPOINT P5- Vickers Close, Hawarden, Shotton

#### BASELINE PANORAMA





## VIEWPOINT P6- Chester Road East, Queensferry, Sandycroft

#### BASELINE PANORAMA







## VIEWPOINT P7- Prince William Avenue, Queensferry, Sandycroft

#### BASELINE PANORAMA





## VIEWPOINT P8 - B5129, Saltney Ferry, Saltney

#### BASELINE PANORAMA





EN070007-PA-PEI-12.4-Sheet 33



## VIEWPOINT P9 - Chester Millennium Greenway (east), Sealand

#### BASELINE PANORAMA







## VIEWPOINT P10 - The Peg, Hermitage Road, Saughall

#### BASELINE PANORAMA



## VIEWPOINT LOCATION PLAN



EN070007-PA-PEI-12.4-Sheet 35

## VIEWPOINT P11 - Mollington Court, Townfield Lane, Mollington

#### BASELINE PANORAMA





# **VIEWPOINT P12 - Gypsy Lane, Mollington**

#### BASELINE PANORAMA









#### VIEWPOINT P12a - Station Road, Mollington, Lea-by-Backford

#### BASELINE PANORAMA



Enlargement Factor:
Photographic Equipment
Date and Time Taken:

Camera Height:



#### VIEWPOINT P13a - Shropshire Union Canal Towpath, nr Liverpool Road, Backford

#### BASELINE PANORAMA







#### VIEWPOINT P13b - Shropshire Union Canal Towpath, nr Liverpool Road, Backford

#### BASELINE PANORAMA





## VIEWPOINT P14- Oil Pipeline Bridge, Wervin

#### BASELINE PANORAMA





## VIEWPOIN