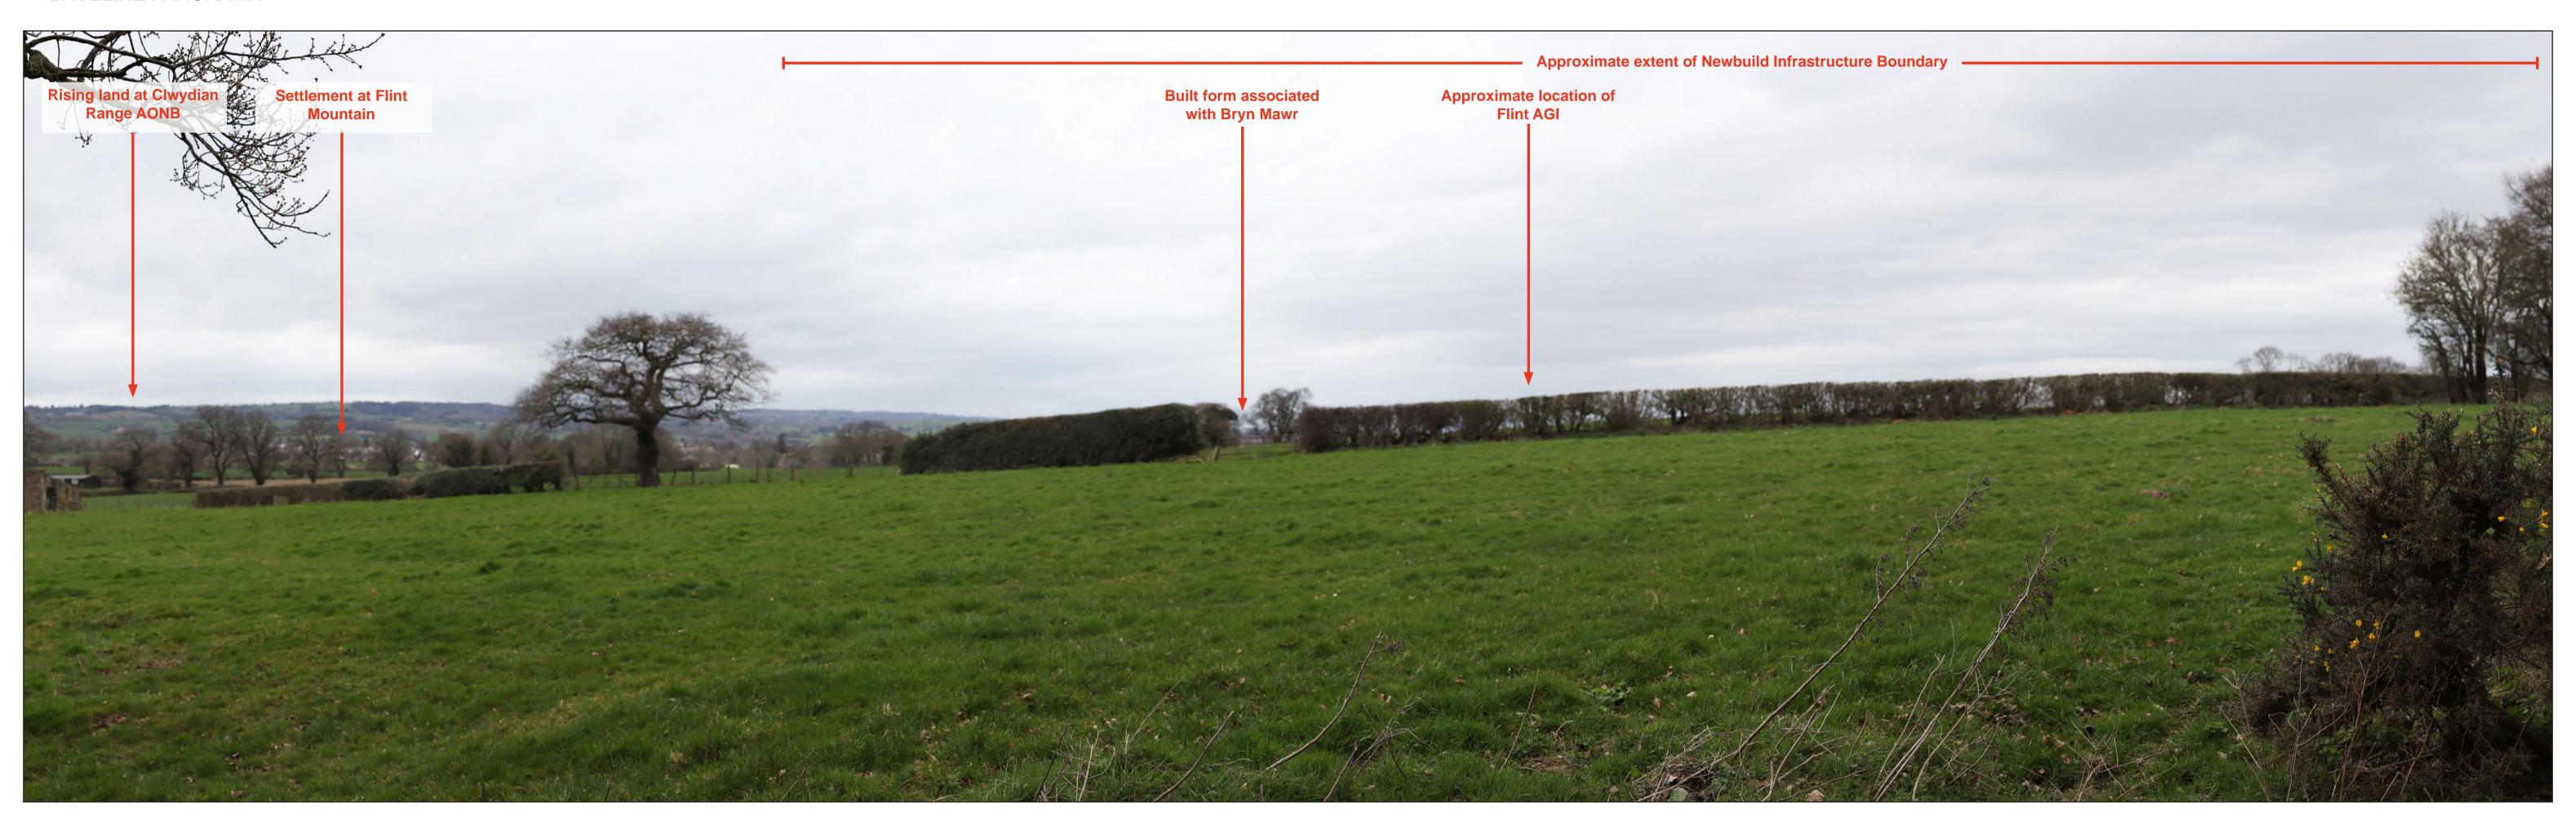

-PEI-12.4** 

**Applicant: Liverpool Bay CCS Limited** 

PINS Reference: EN070007

**English Version** 

REVISION: 03 DATE: September 2023

DOCUMENT OWNER: WSP UK Ltd

**AUTHOR: Sophie Lockhart** 

**APPROVER: David Stokoe** 

**PUBLIC** 

## **VIEWPOINT: WAGI1- Cwm Eithion, Flint, Flintshire**

BASELINE PANORAMA



## VIEWPOINT LOCATION PLAN



South



## **VIEWPOINT WAGI2 - Llwyn Onn, Flint**

BASELINE PANORAMA





## VIEWPOINT WAGI3 - Allt-Goch Lane (north), Flint

BASELINE PANORAMA







## VIEWPOINT WAGI4 - Allt-Goch Lane (south), Flint

#### BASELINE PANORAMA





## **VIEWPOINT WAGI5 - Flint, Flintshire**

#### BASELINE PANORAMA





## VIEWPOINT WAGI6- Oakenholt, Flint

#### BASELINE PANORAMA





## VIEWPOINT WAGI7- Tros-y-mynydd, Starkey Lane, Northop

#### BASELINE PANORAMA







## VIEWPOINT WAGI8 - Nr Northop Hall Expressway, Flintshire

#### BASELINE PANORAMA



## VIEWPOINT LOCATION PLAN



Camera Height:

## VIEWPOINT WAGI8a - Village Road, Northop Hall, Flintshire

#### BASELINE PANORAMA



## VIEWPOINT LOCATION PLAN



Camera Height:

## VIEWPOINT WAGI9 - Village Road, Northop Hall, Flintshire

#### BASELINE PANORAMA







## VIEWPOINT WAGI9a - Village Road (B5125), Northop Hall, Flintshire

#### BASELINE PANORAMA







## **VIEWPOINT EAGI1- Marsh Lane, Ince, Elton**

BASELINE PANORAMA





## VIEWPOINT EAGI2- Rake Lane, Frodsham, Helsby

#### BASELINE PANORAMA







## VIEWPOINT EAGI3- Straight Length, Netherton, Frodsham

#### BASELINE PANORAMA



#### VIEWPOINT LOCATION PLAN



HyNet North West Carbon Dioxide Pipeline DCO

EN070007-PA-PEI-12.4-Sh