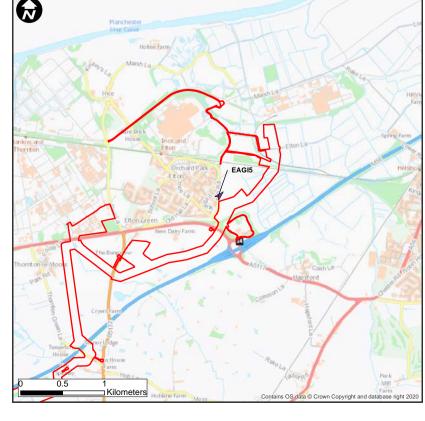

## VIEWPOINT EAGI5- Ash Road, Elton

#### VIEWPOINT LOCATION PLAN

Camera Height: