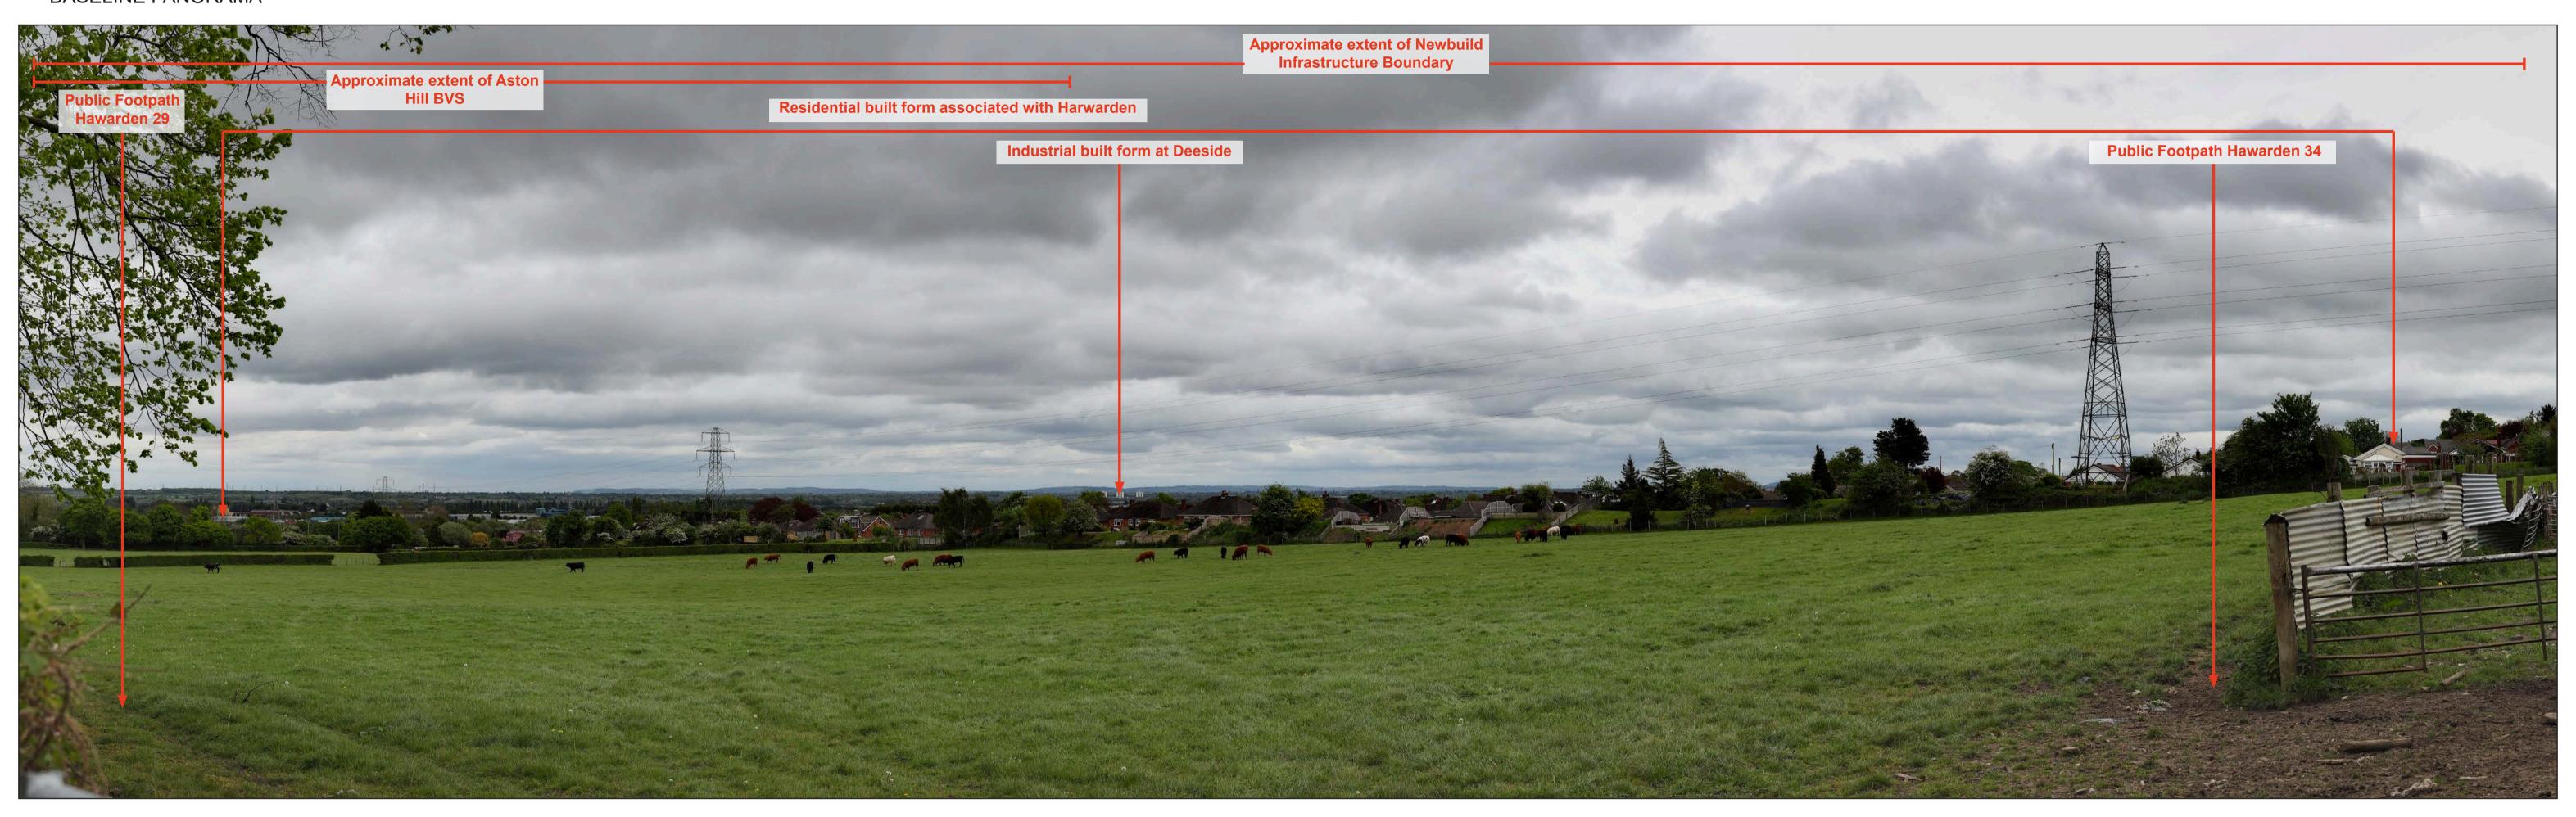

Chwiler, Pantlle, Brynford**

BASELINE PANORAMA





# **VIEWPOINT B6 - Allt Y Chwiler, Pantlle, Brynford**

BASELINE PANORAMA



## VIEWPOINT LOCATION PLAN





# VIEWPOINT B7 - Ffordd Babell, Allt Y Chwiler junction, Pantlle, Brynford

#### BASELINE PANORAMA





# VIEWPOINT B8 - Lleprog Lane, Halkyn, Bagillt

BASELINE PANORAMA



#### VIEWPOINT LOCATION PLAN





# VIEWPOINT B9 - Lleprog Lane, Halkyn, Bagillt

BASELINE PANORAMA



#### VIEWPOINT LOCATION PLAN



## VIEWPOINT 9a - Cornist Lane, Flint, Flintshire

BASELINE PANORAMA





## VIEWPOINT 9b - Footpath Flint 38, Cornist Lane, Flint, Flintshire

BASELINE PANORAMA







## **VIEWPOINT B12 - Overlea Drive, Hawarden, Ewloe**

BASELINE PANORAMA





# VIEWPOINT B13 - Upper Aston Hall Lane, Hawarden, Aston

#### BASELINE PANORAMA





# VIEWPOINT B14 - Overwood Avenue, Mollington

BASELINE PANORAMA







# **VIEWPOINT B15 - Overwood Lane, Mollington**

#### BASELINE PANORAMA