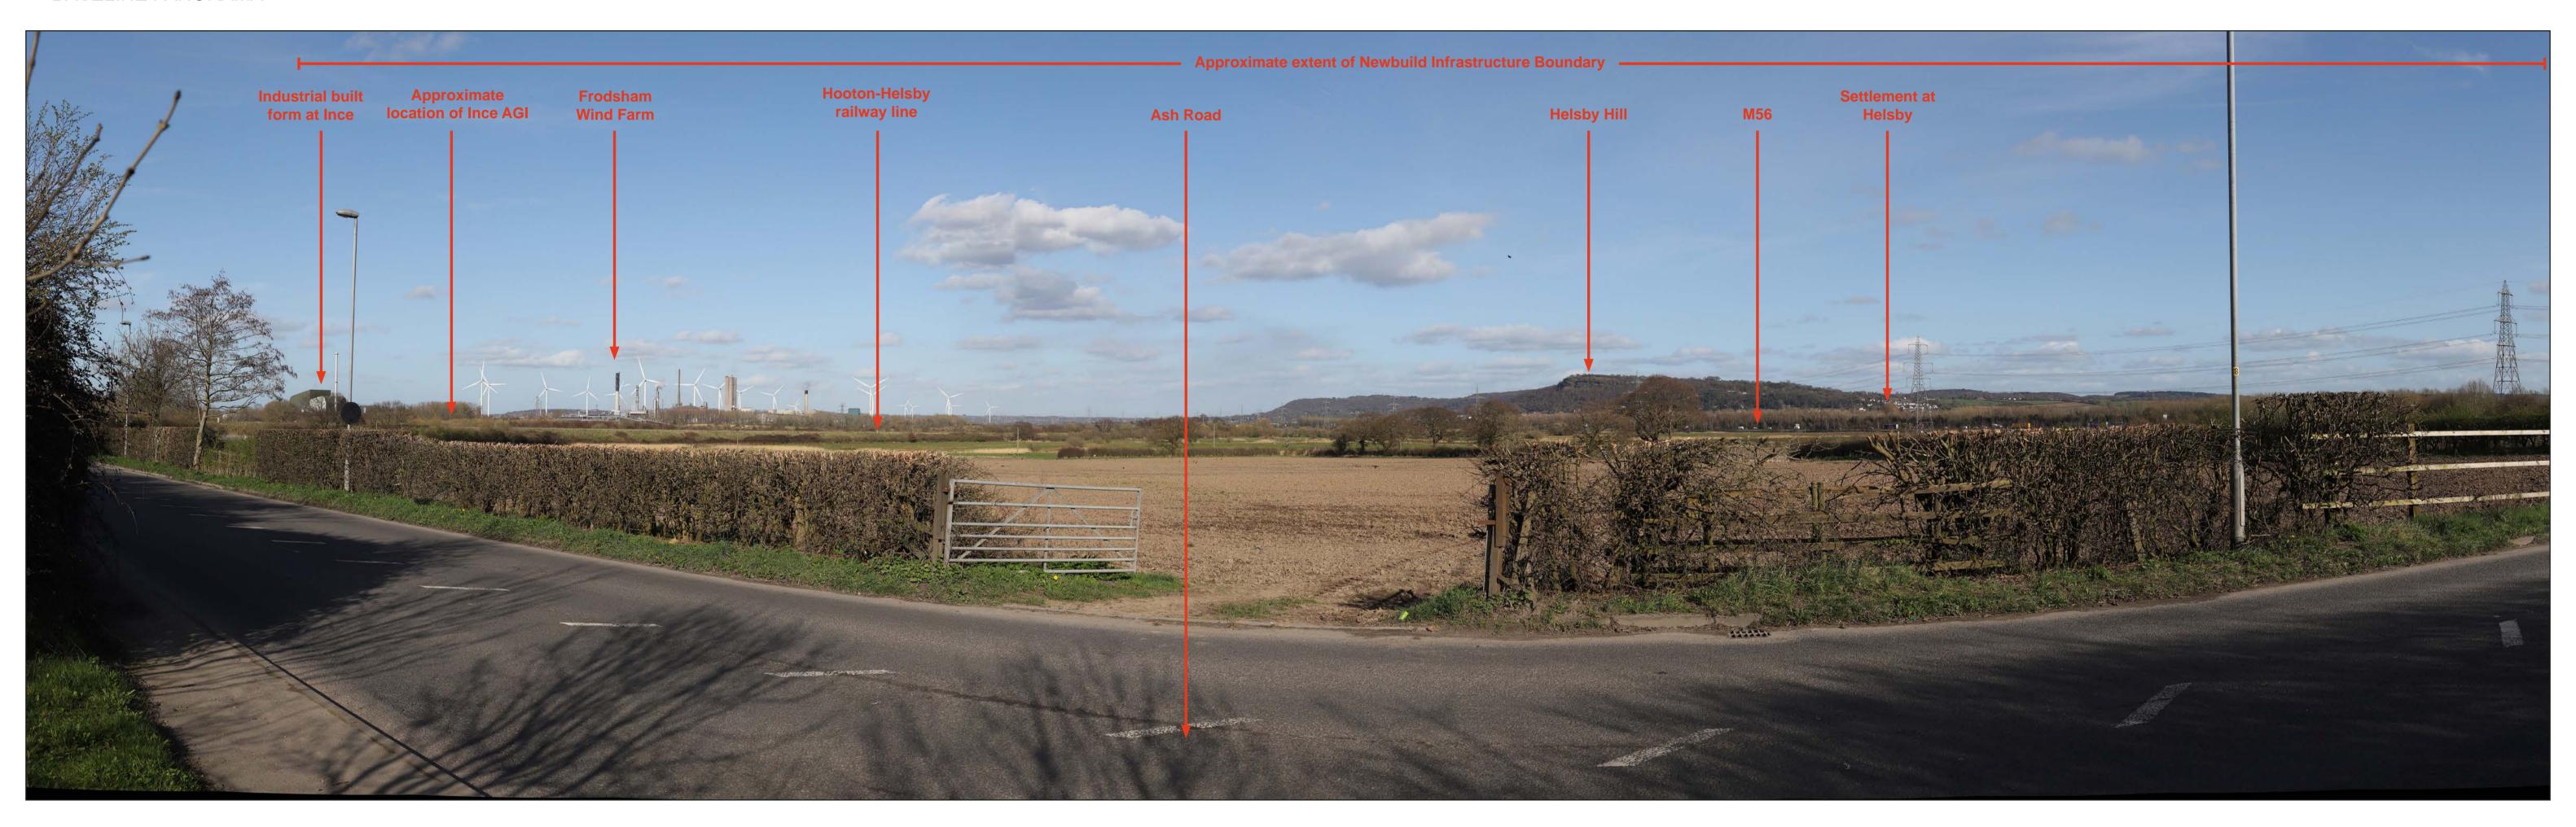

era Height:

## VIEWPOINT WAGI9 - Village Road, Northop Hall, Flintshire

#### BASELINE PANORAMA







## VIEWPOINT WAGI9a - Village Road (B5125), Northop Hall, Flintshire

#### BASELINE PANORAMA







## **VIEWPOINT EAGI1- Marsh Lane, Ince, Elton**

BASELINE PANORAMA





## VIEWPOINT EAGI2- Rake Lane, Frodsham, Helsby

#### BASELINE PANORAMA







## VIEWPOINT EAGI3- Straight Length, Netherton, Frodsham

#### BASELINE PANORAMA



#### VIEWPOINT LOCATION PLAN



HyNet North West Carbon Dioxide Pipeline DCO

EN070007-PA-PEI-12.4-Sheet 15



#### **VIEWPOINT EAGI4-** Poole Lane, Thornton-le-Moors

#### BASELINE PANORAMA



## VIEWPOINT LOCATION PLAN



HyNet North West Carbon Dioxide Pipeline DCO EN070007-PA-PEI-12.4-Sheet 16

## VIEWPOINT EAGI5- Ash Road, Elton

#### BASELINE PANORAMA



#### VIEWPOINT LOCATION PLAN



Camera Height:

## VIEWPOINT EAGI6- Mount Pleasant, Elton

#### BASELINE PANORAMA





## **VIEWPOINT EAGI7- Elton Green, Elton**

#### BASELINE PANORAMA



## VIEWPOINT LOCATION PLAN



EN070007-PA-PEI-12.4-Sheet 19

## VIEWPOINT EAGI8- Meadow View, Elton Green, Elton

#### BASELINE PANORAMA





## VIEWPOINT EAGI9- Yew Tree Close, Thornton-le-Moors

#### BASELINE PANORAMA



## VIEWPOINT LOCATION PLAN



EN070007-PA-PEI-12.4-Sheet 21

## VIEWPOINT P1- North Wales Expressway, Northop Hall, Northop

#### BASELINE PANORAMA









## VIEWPOINT P2- Saint Mary's Drive, Northop Hall

#### BASELINE PANORAMA





## **VIEWPOINT P2a - Pinfold Lane, Northop Hall**

#### BASELINE PANORAMA



#### VIEWPOINT LOCATION PLAN



Camera Height:

## VIEWPOINT P2b - Magazi