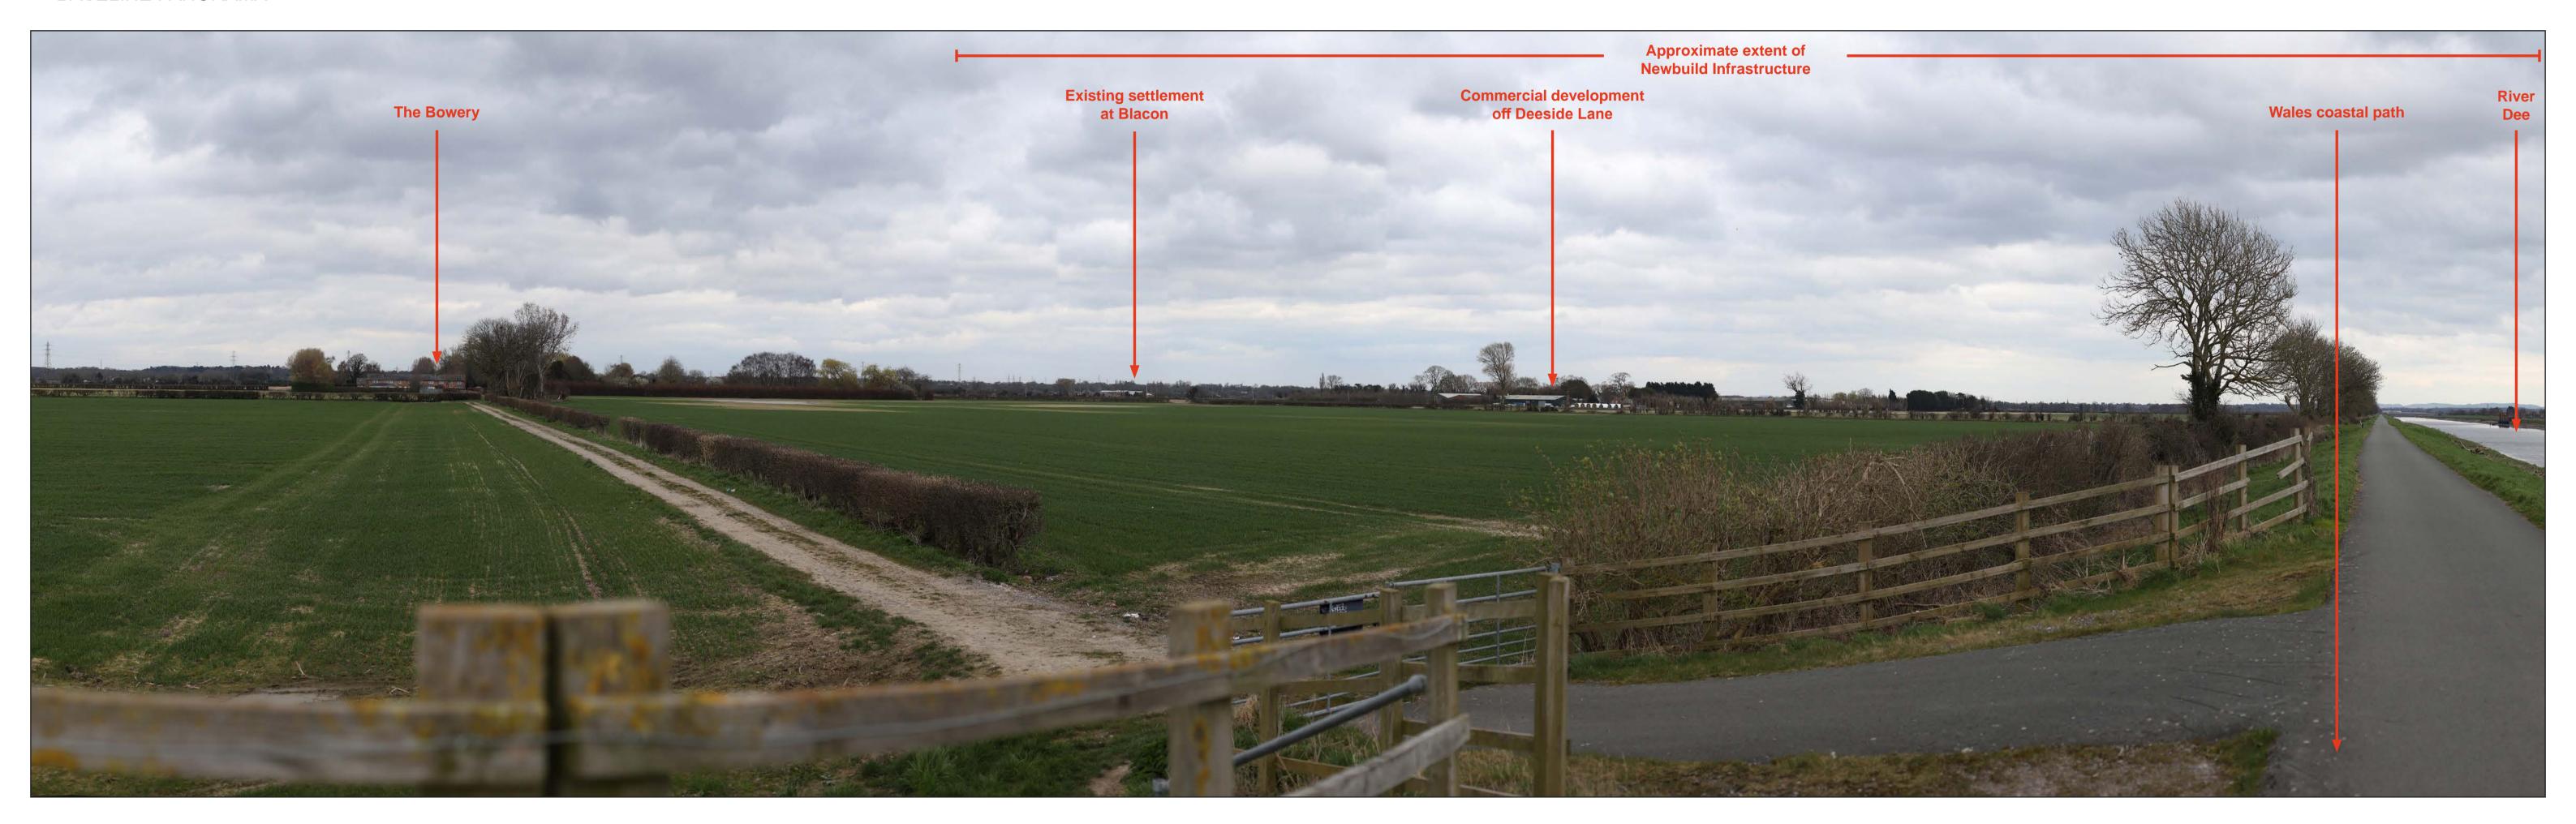

## VIEWPOINT P7- Prince William Avenue, Queensferry, Sandycroft

#### BASELINE PANORAMA