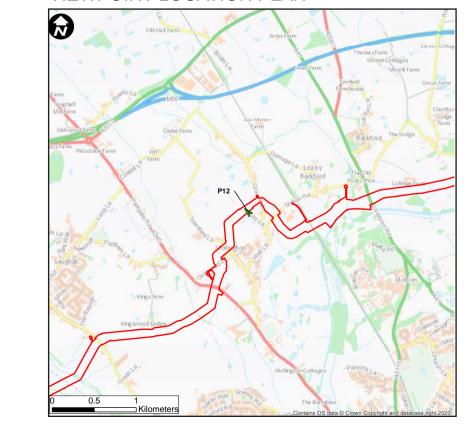

Taken:

Camera Height:



## VIEWPOINT P5- Vickers Close, Hawarden, Shotton

#### BASELINE PANORAMA





## VIEWPOINT P6- Chester Road East, Queensferry, Sandycroft

#### BASELINE PANORAMA







## VIEWPOINT P7- Prince William Avenue, Queensferry, Sandycroft

#### BASELINE PANORAMA





## VIEWPOINT P8 - B5129, Saltney Ferry, Saltney

#### BASELINE PANORAMA





EN070007-PA-PEI-12.4-Sheet 33



## VIEWPOINT P9 - Chester Millennium Greenway (east), Sealand

#### BASELINE PANORAMA







## VIEWPOINT P10 - The Peg, Hermitage Road, Saughall

#### BASELINE PANORAMA



## VIEWPOINT LOCATION PLAN



EN070007-PA-PEI-12.4-Sheet 35

## VIEWPOINT P11 - Mollington Court, Townfield Lane, Mollington

#### BASELINE PANORAMA





# **VIEWPOINT P12 - Gypsy Lane, Mollington**

#### BASELINE PANORAMA









#### VIEWPOINT P12a - Station Road, Mollington, Lea-by-Backford

#### BASELINE PANORAMA



Enlargement Factor:
Photographic Equipment
Date and Time Taken:

Camera Height:



#### VIEWPOINT P13a - Shropshire Union Canal Towpath, nr Liverpool Road, Backford

#### BASELINE PANORAMA







#### VIEWPOINT P13b - Shropshire Union Canal Towpath, nr Liverpool Road, Backford

#### BASELINE PANORAMA





## VIEWPOINT P14- Oil Pipeline Bridge, Wervin

#### BASELINE PANORAMA





## VIEWPOINT P14a - Shropshire Union Canal Towpath, nr Croughton Cottage Road, Croughton

#### BASELINE PANORAMA





## VIEWPOINT P15 - Meadow View, Picton Lane, Picton

#### BASELINE PANORAMA



Enlargement Factor:
Photographic Equipment
Date and Time Taken:

Camera Height:

#### VIEWPOINT LOCATION PLAN





## VIEWPOIN