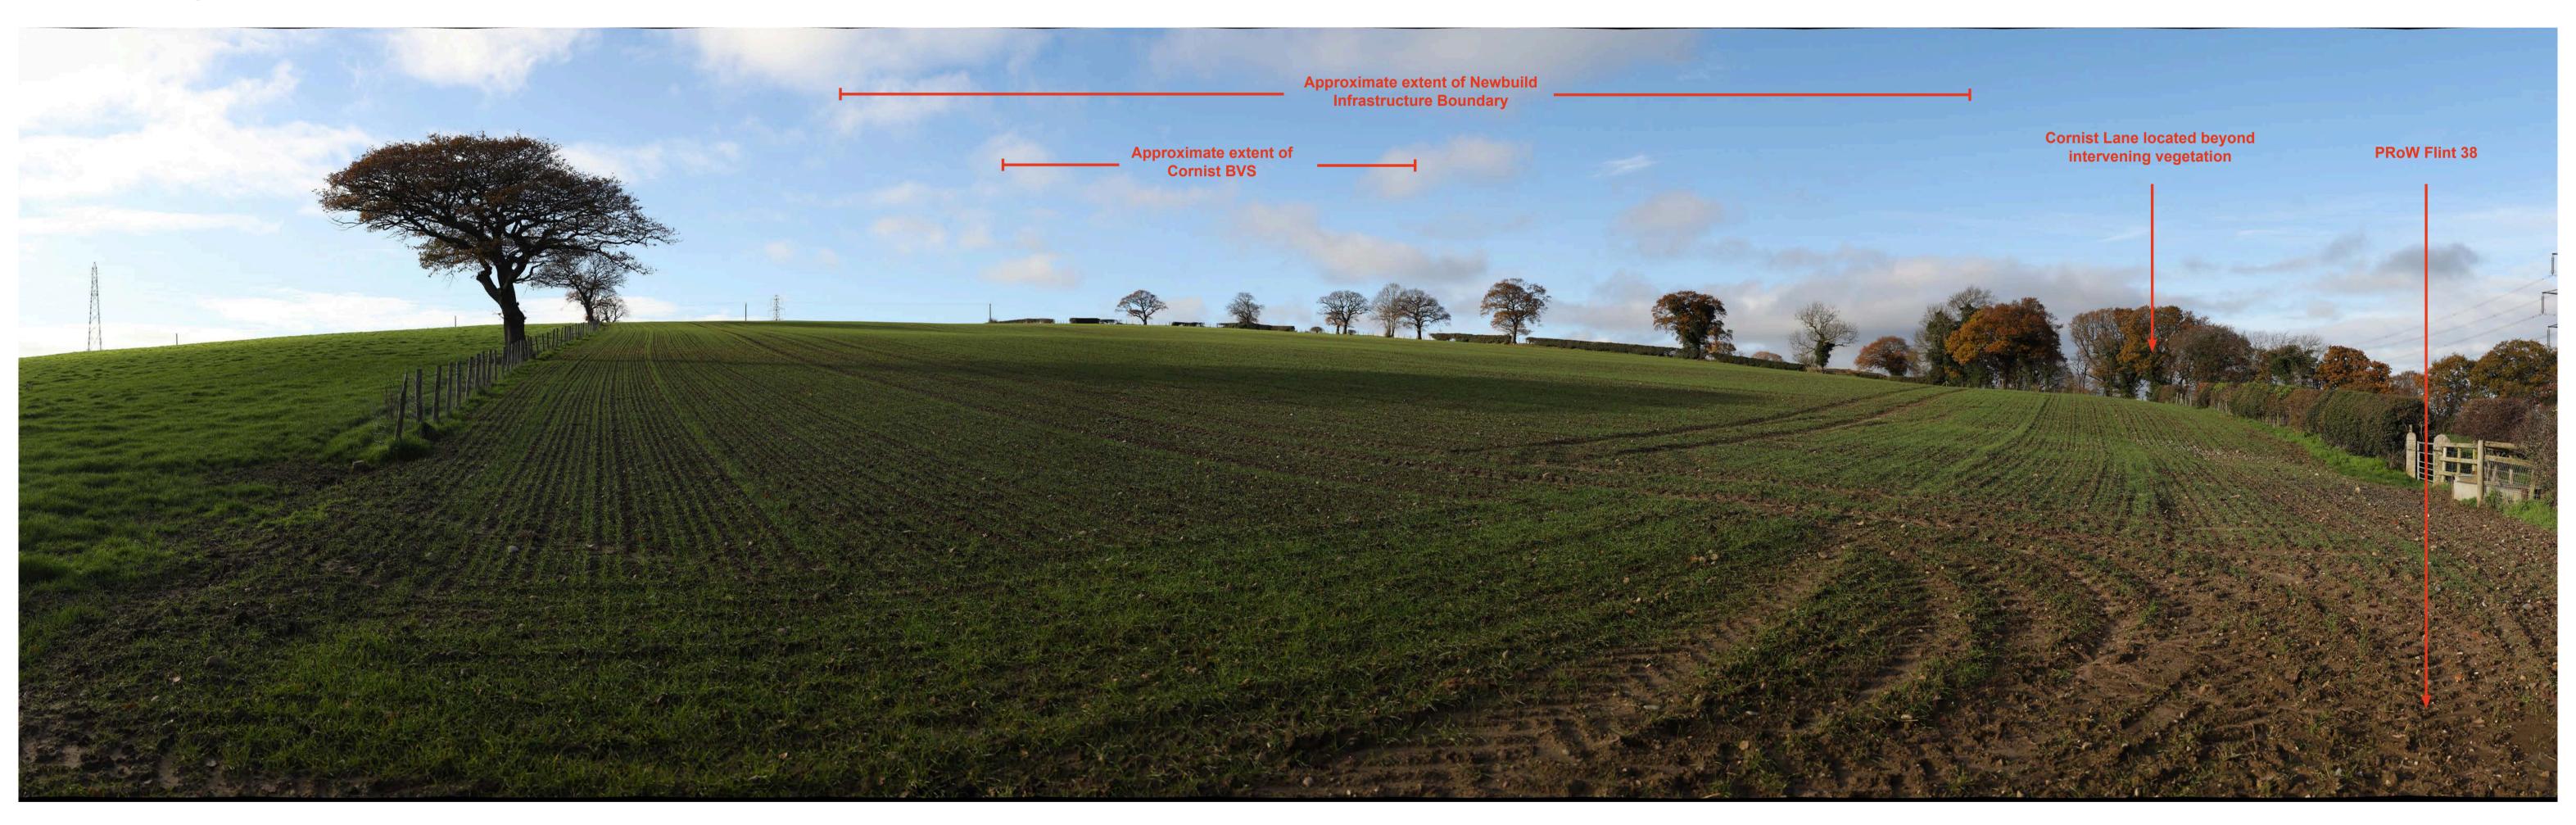

## VIEWPOINT 9b - Footpath Flint 38, Cornist Lane, Flint, Flintshire

BASELINE PANORAMA