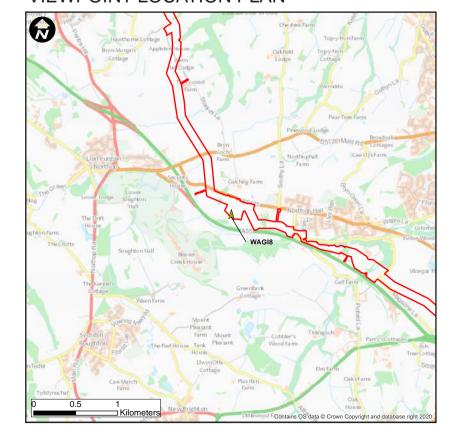

## VIEWPOINT WAGI8 - Nr Northop Hall Expressway, Flintshire

## VIEWPOINT LOCATION PLAN

Camera Height: