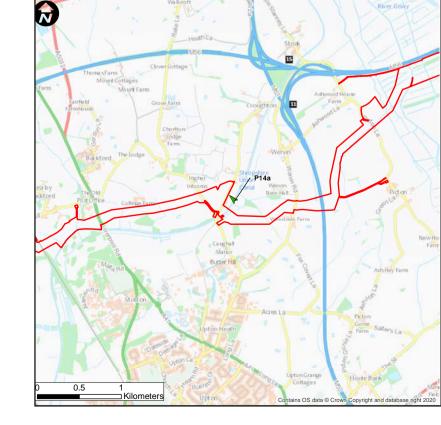

PLAN



EN070007-PA-PEI-12.4-Sheet 35

## VIEWPOINT P11 - Mollington Court, Townfield Lane, Mollington

#### BASELINE PANORAMA





# **VIEWPOINT P12 - Gypsy Lane, Mollington**

#### BASELINE PANORAMA









#### VIEWPOINT P12a - Station Road, Mollington, Lea-by-Backford

#### BASELINE PANORAMA



Enlargement Factor:
Photographic Equipment
Date and Time Taken:

Camera Height:



#### VIEWPOINT P13a - Shropshire Union Canal Towpath, nr Liverpool Road, Backford

#### BASELINE PANORAMA







#### VIEWPOINT P13b - Shropshire Union Canal Towpath, nr Liverpool Road, Backford

#### BASELINE PANORAMA





## VIEWPOINT P14- Oil Pipeline Bridge, Wervin

#### BASELINE PANORAMA





## VIEWPOINT P14a - Shropshire Union Canal Towpath, nr Croughton Cottage Road, Croughton

#### BASELINE PANORAMA





## VIEWPOINT P15 - Meadow View, Picton Lane, Picton

#### BASELINE PANORAMA



Enlargement Factor:
Photographic Equipment
Date and Time Taken:

Camera Height:

#### VIEWPOINT LOCATION PLAN





## VIEWPOINT P15a - Meadow View, Picton Lane, Picton

#### BASELINE PANORAMA



VIEWPOINT LOCATION PLAN





#### VIEWPOINT P16 - Near M56, Wervin, Stoak

#### BASELINE PANORAMA









# VIEWPOINT B1 - Bryn-tyrion, Ysceifiog, Babell

#### BASELINE PANORAMA



## VIEWPOINT LOCATION PLAN





# VIEWPOINT B3 - Ysceifiog, Babell

#### BASELINE PANORAMA



## VIEWPOINT LOCATION PLAN



# VIEWPOINT B4 - Ysceifiog, Babell

BASELINE PANORAMA



## VIEWPOINT LOCATION PLAN



## **VIEWPOINT B5 - Allt Y Chwiler, Pantlle, Brynford**

BASELINE PANORAMA





# **VIEWPOINT B6 - Allt Y Chwiler, Pantlle, Brynfor