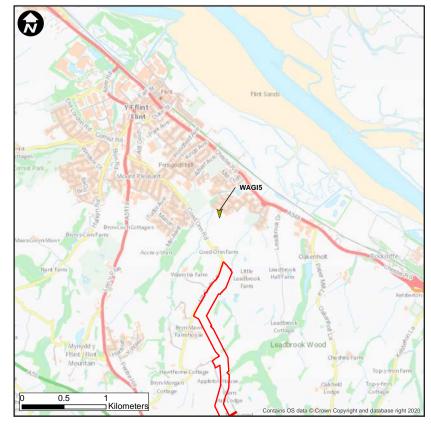

## **VIEWPOINT: WAGI1- Cwm Eithion, Flint, Flintshire**

BASELINE PANORAMA

## VIEWPOINT LOCATION PLAN

South