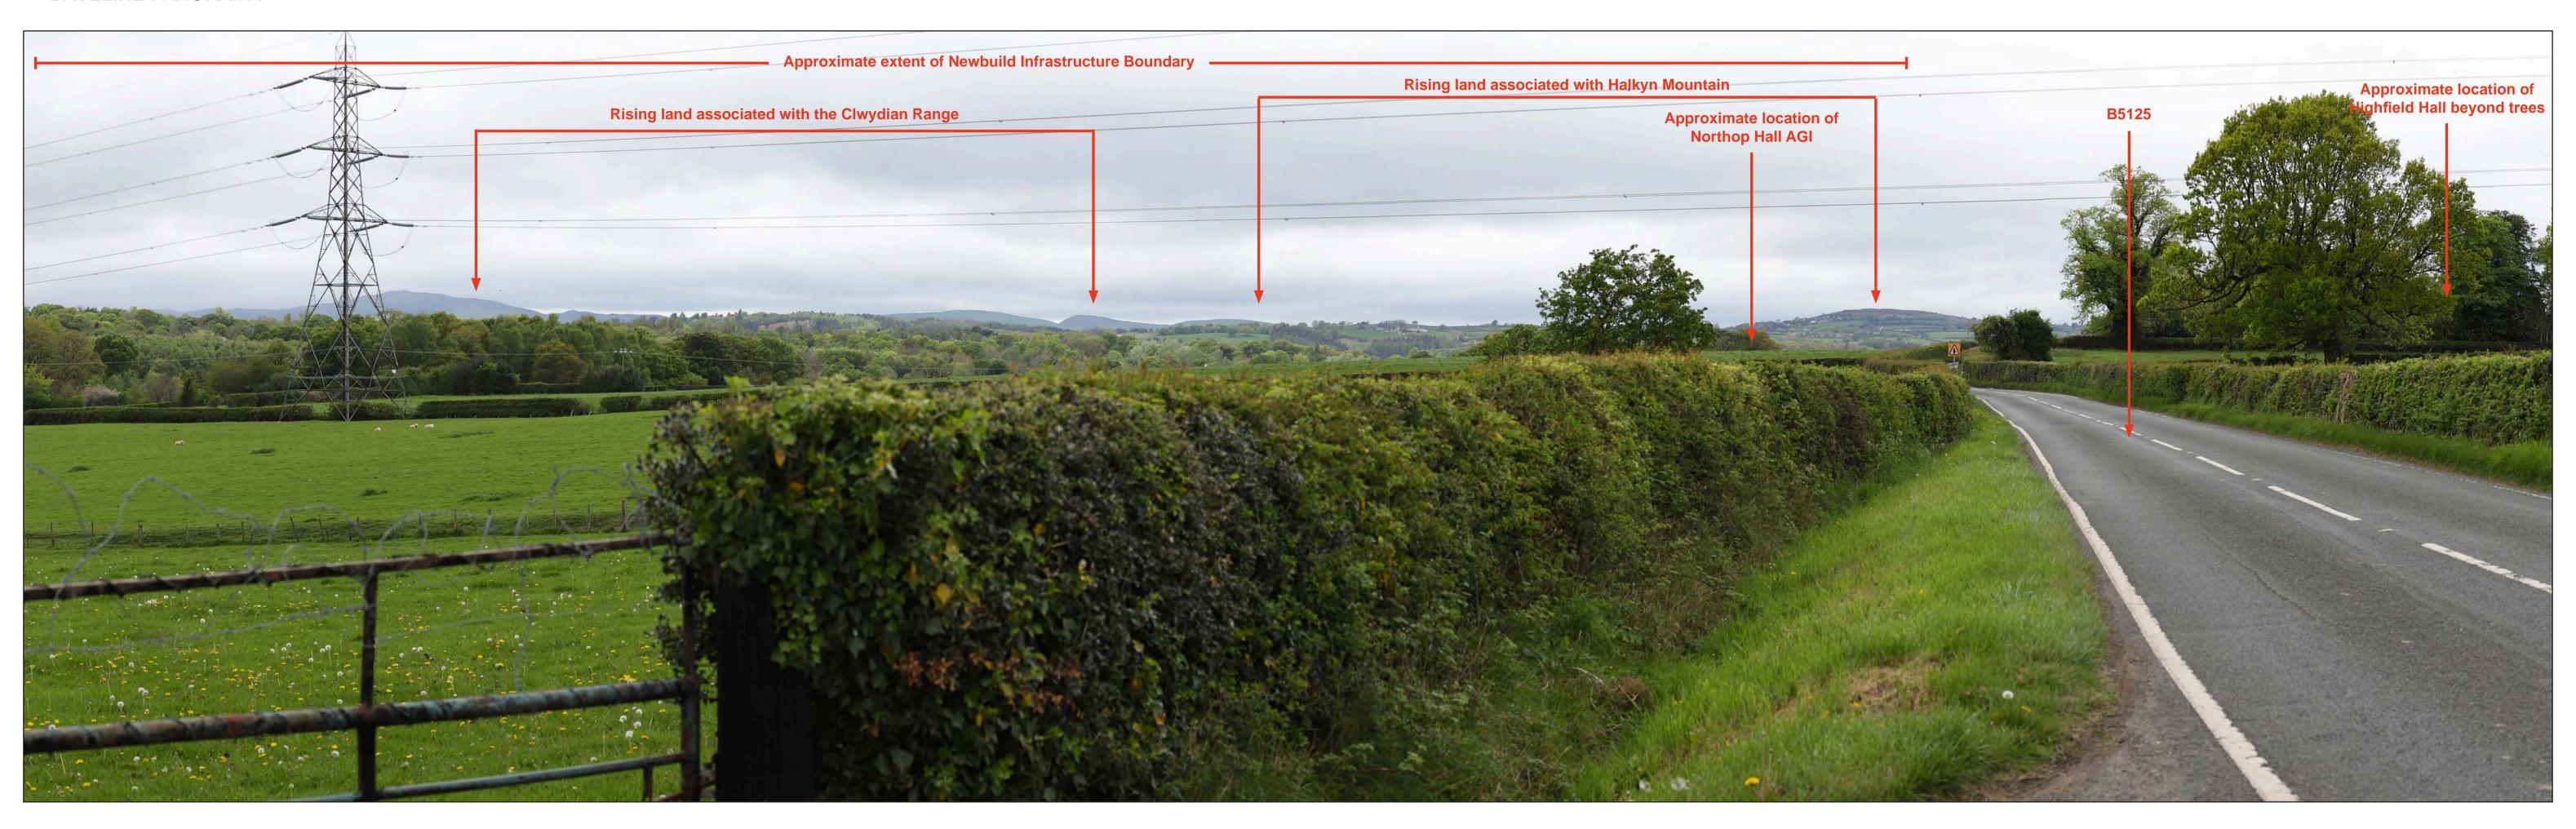

## VIEWPOINT WAGI8a - Village Road, Northop Hall, Flintshire

#### BASELINE PANORAMA