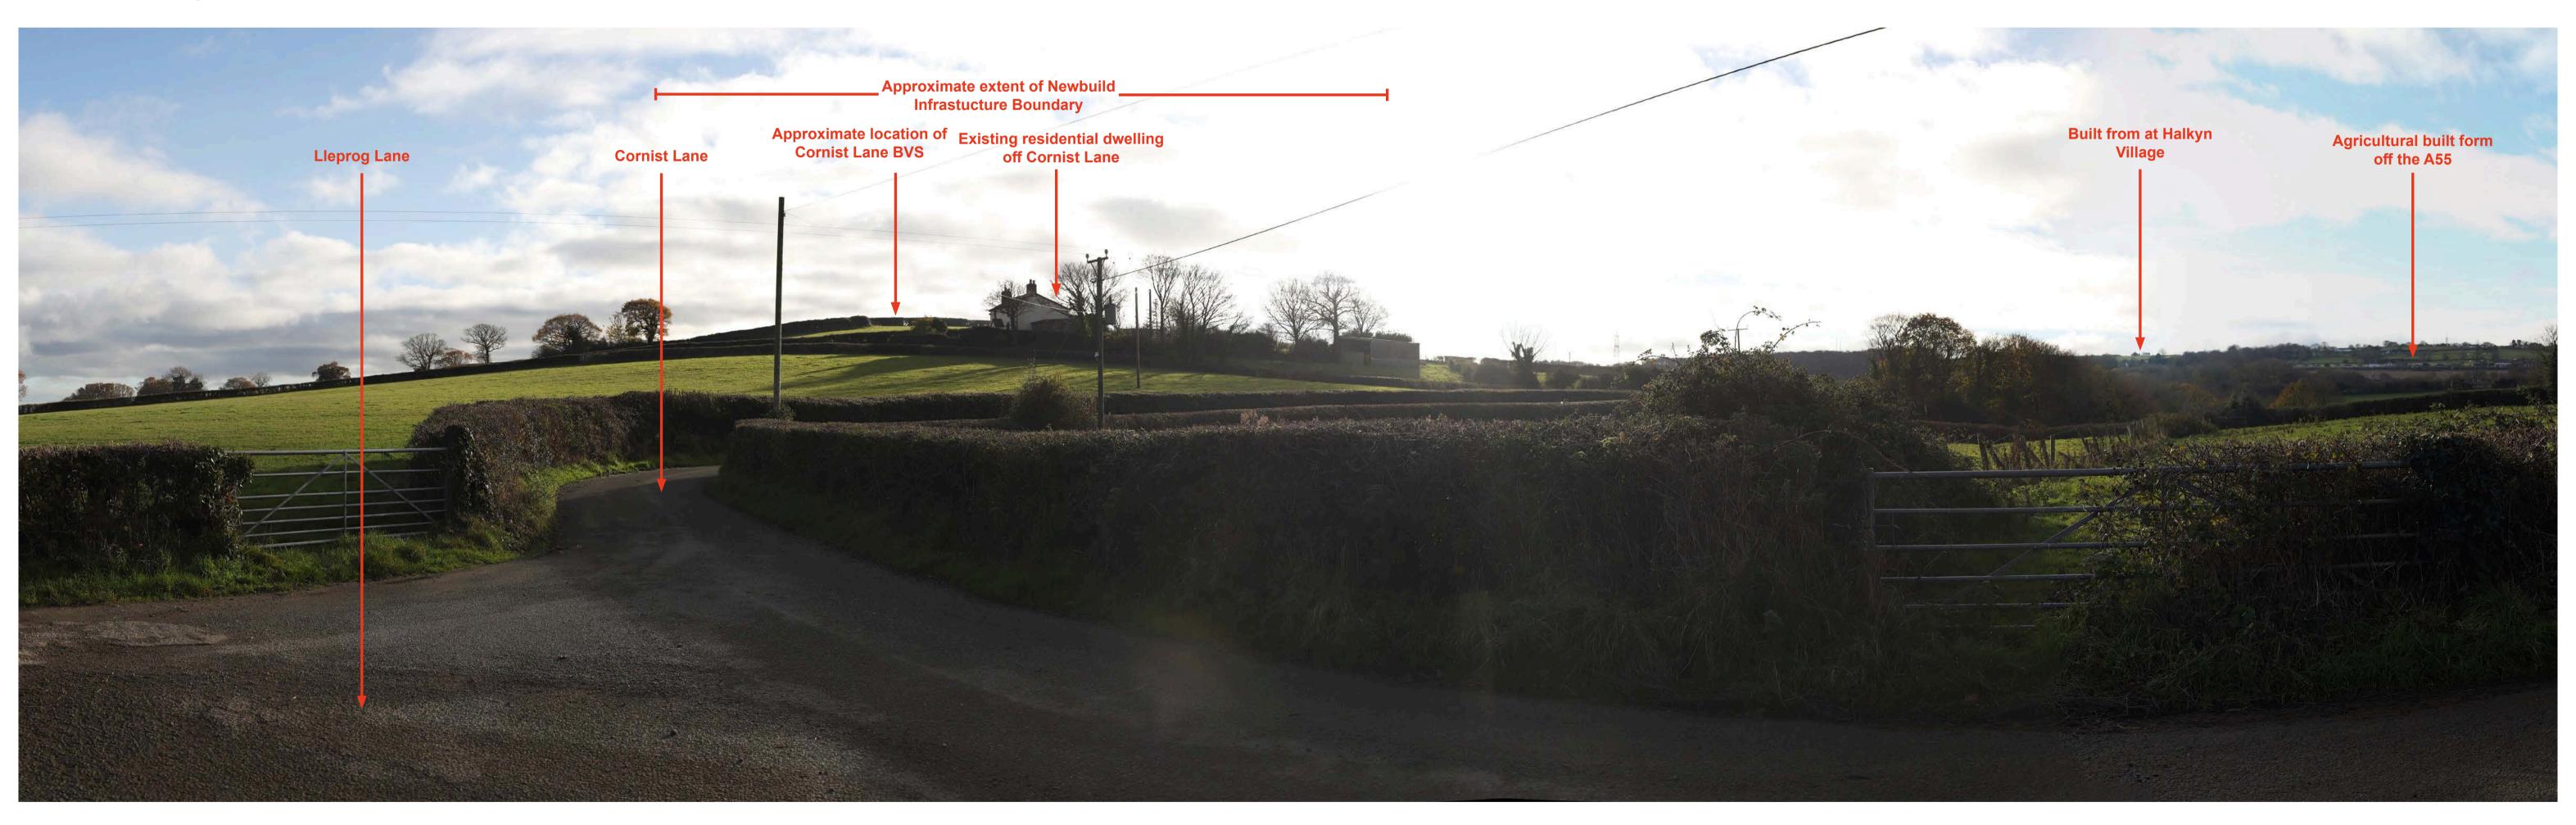

Picton Lane, Picton

#### BASELINE PANORAMA



VIEWPOINT LOCATION PLAN





#### VIEWPOINT P16 - Near M56, Wervin, Stoak

#### BASELINE PANORAMA









# VIEWPOINT B1 - Bryn-tyrion, Ysceifiog, Babell

#### BASELINE PANORAMA



## VIEWPOINT LOCATION PLAN





# VIEWPOINT B3 - Ysceifiog, Babell

#### BASELINE PANORAMA



## VIEWPOINT LOCATION PLAN



# VIEWPOINT B4 - Ysceifiog, Babell

BASELINE PANORAMA



## VIEWPOINT LOCATION PLAN



## **VIEWPOINT B5 - Allt Y Chwiler, Pantlle, Brynford**

BASELINE PANORAMA





# **VIEWPOINT B6 - Allt Y Chwiler, Pantlle, Brynford**

BASELINE PANORAMA



## VIEWPOINT LOCATION PLAN





# VIEWPOINT B7 - Ffordd Babell, Allt Y Chwiler junction, Pantlle, Brynford

#### BASELINE PANORAMA





# VIEWPOINT B8 - Lleprog Lane, Halkyn, Bagillt

BASELINE PANORAMA



#### VIEWPOINT LOCATION PLAN





# VIEWPOINT B9 - Lleprog Lane, Halkyn, Bagillt

BASELINE PANORAMA



#### VIEWPOINT LOCATION PLAN



## VIEWPOINT 9a - Cornist Lane, Flint, Flintshire

BASELINE PANORAMA





## VIEWPOINT 9b - Footpath Flint 38, Cornist Lane, Flint, Flintshire

BASELINE PANORAMA







## **VIEWPOINT B12 - Overlea Drive, Hawarden, Ewloe**

BASELINE PANORAMA





# VIEWPOINT B13 - Upper Aston Hall Lane, Hawarden, Aston

#### BASELINE PANORAMA





# VIEWPOINT B14 - Overwood Avenue, Mollington

BASELINE PANORAMA







# **VIEWPOINT B15 - Overwood Lane, Mollington**

#### BASELINE PANORAMA