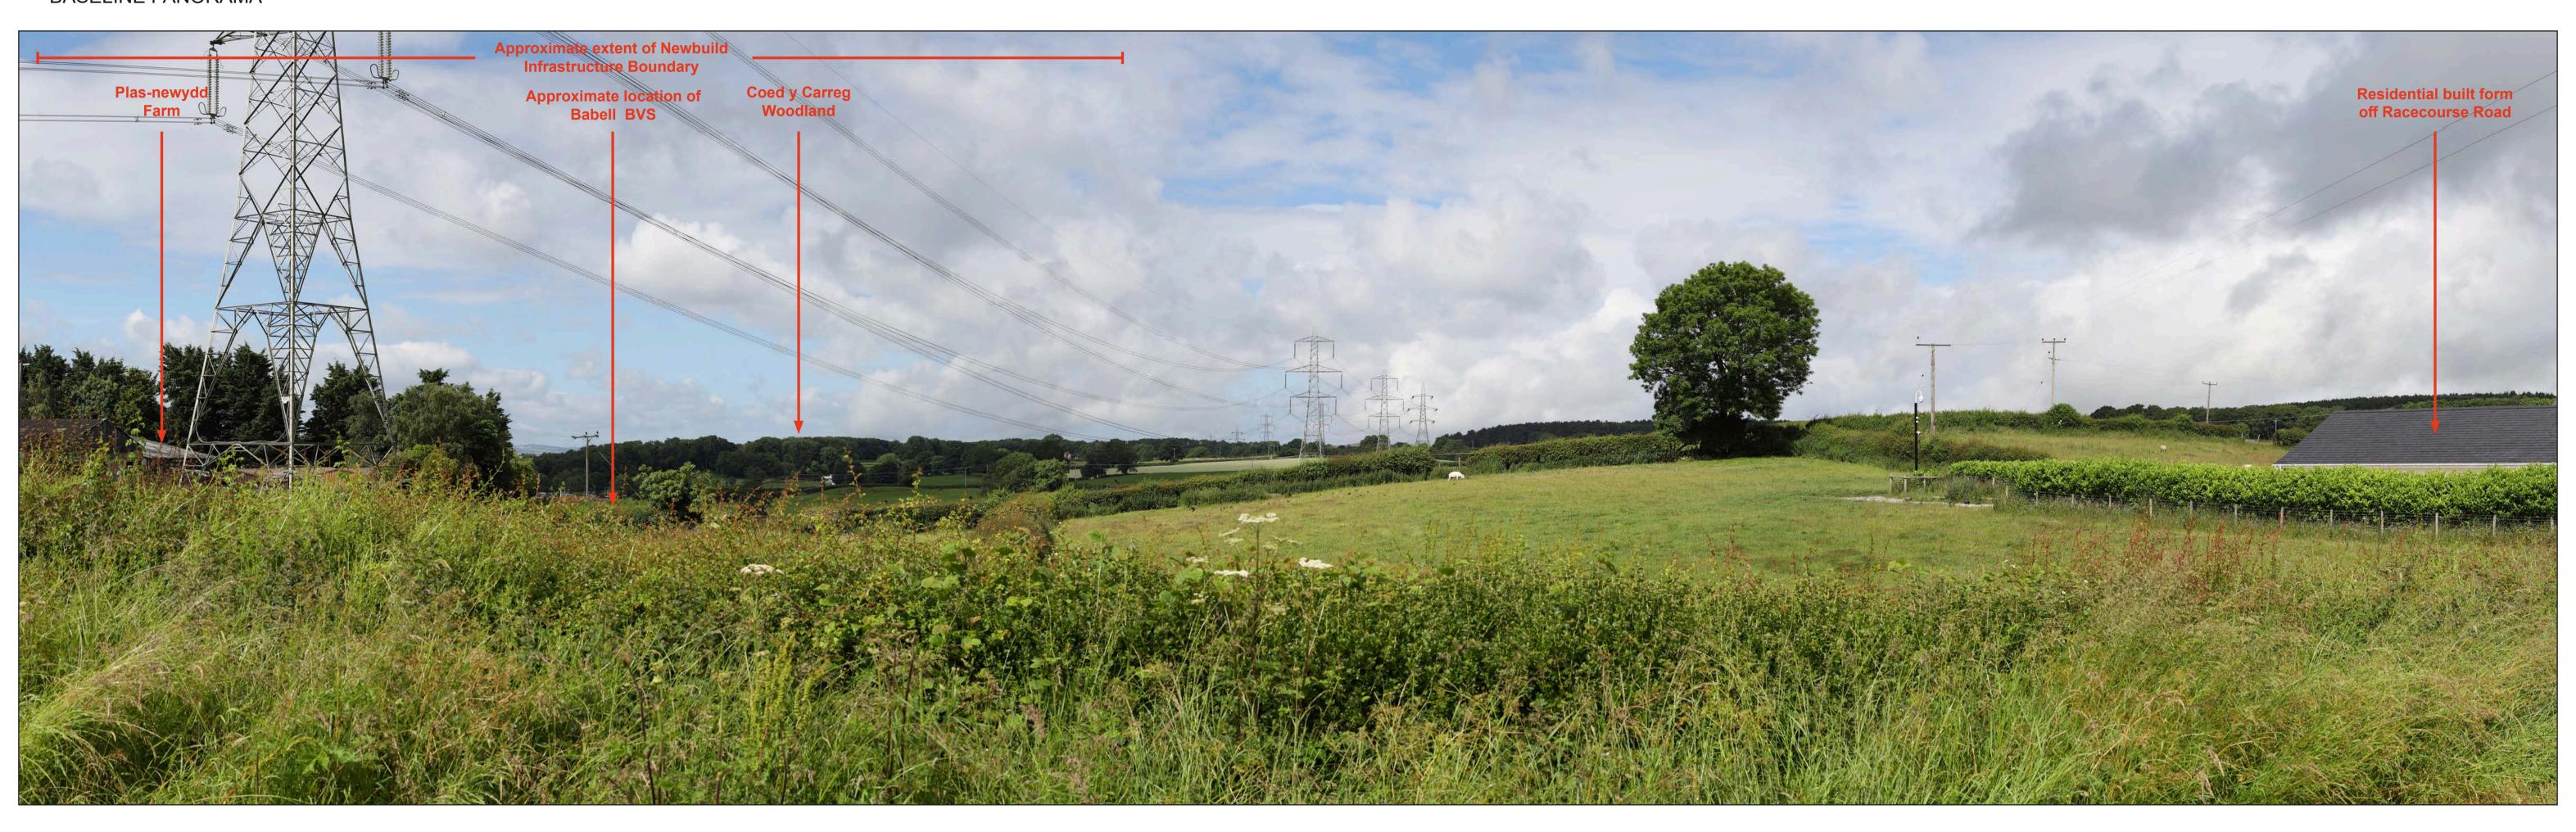

, Backford

#### BASELINE PANORAMA







#### VIEWPOINT P13b - Shropshire Union Canal Towpath, nr Liverpool Road, Backford

#### BASELINE PANORAMA





## VIEWPOINT P14- Oil Pipeline Bridge, Wervin

#### BASELINE PANORAMA





## VIEWPOINT P14a - Shropshire Union Canal Towpath, nr Croughton Cottage Road, Croughton

#### BASELINE PANORAMA





## VIEWPOINT P15 - Meadow View, Picton Lane, Picton

#### BASELINE PANORAMA



Enlargement Factor:
Photographic Equipment
Date and Time Taken:

Camera Height:

#### VIEWPOINT LOCATION PLAN





## VIEWPOINT P15a - Meadow View, Picton Lane, Picton

#### BASELINE PANORAMA



VIEWPOINT LOCATION PLAN





#### VIEWPOINT P16 - Near M56, Wervin, Stoak

#### BASELINE PANORAMA









# VIEWPOINT B1 - Bryn-tyrion, Ysceifiog, Babell

#### BASELINE PANORAMA



## VIEWPOINT LOCATION PLAN





# VIEWPOINT B3 - Ysceifiog, Babell

#### BASELINE PANORAMA



## VIEWPOINT LOCATION PLAN



# VIEWPOINT B4 - Ysceifiog, Babell

BASELINE PANORAMA



## VIEWPOINT LOCATION PLAN



## **VIEWPOINT B5 - Allt Y Chwiler, Pantlle, Brynford**

BASELINE PANORAMA





# **VIEWPOINT B6 - Allt Y Chwiler, Pantlle, Brynford**

BASELINE PANORAMA



## VIEWPOINT LOCATION PLAN





# VIEWPOINT B7 - Ffordd Babell, Allt Y Chwiler junction, Pantlle, Brynford

#### BASELINE PANORAMA





# VIEWPOINT B8 - Lleprog Lane, Halkyn, Bagillt

BASELINE PANORAMA



#### VIEWPOINT LOCATION PLAN





# VIEWPOINT B9 - Lleprog Lane, Halkyn, Bagillt

BASELINE PANORAMA



#### VIEWPOINT LOCATION PLAN



## VIEWPOINT 9a - Cornist Lane, Flint, Flintshire

BASELINE PANORAMA





## VIEWPOINT 9b