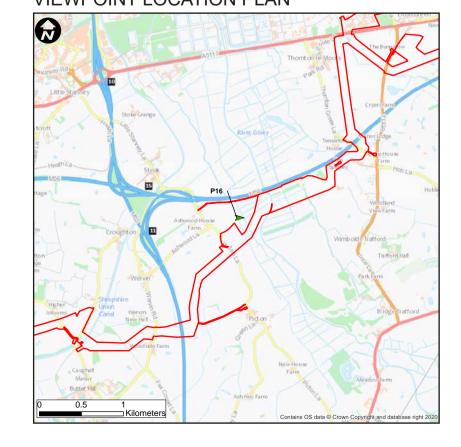

t:



#### VIEWPOINT P13a - Shropshire Union Canal Towpath, nr Liverpool Road, Backford

#### BASELINE PANORAMA







#### VIEWPOINT P13b - Shropshire Union Canal Towpath, nr Liverpool Road, Backford

#### BASELINE PANORAMA





## VIEWPOINT P14- Oil Pipeline Bridge, Wervin

#### BASELINE PANORAMA





## VIEWPOINT P14a - Shropshire Union Canal Towpath, nr Croughton Cottage Road, Croughton

#### BASELINE PANORAMA





## VIEWPOINT P15 - Meadow View, Picton Lane, Picton

#### BASELINE PANORAMA



Enlargement Factor:
Photographic Equipment
Date and Time Taken:

Camera Height:

#### VIEWPOINT LOCATION PLAN





## VIEWPOINT P15a - Meadow View, Picton Lane, Picton

#### BASELINE PANORAMA



VIEWPOINT LOCATION PLAN





#### VIEWPOINT P16 - Near M56, Wervin, Stoak

#### BASELINE PANORAMA









# VIEWPOINT B1 - Bryn-tyrion, Ysceifiog, Babell

#### BASELINE PANORAMA



## VIEWPOINT LOCATION PLAN





# VIEWPOINT B3 - Ysceifiog, Babell

#### BASELINE PANORAMA



## VIEWPOINT LOCATION PLAN



# VIEWPOINT B4 - Ysceifiog, Babell

BASELINE PANORAMA



## VIEWPOINT LOCATION PLAN



## **VIEWPOINT B5 - Allt Y Chwiler, Pantlle, Brynford**

BASELINE PANORAMA





# **VIEWPOINT B6 - Allt Y Chwiler, Pantlle, Brynford**

BASELINE PANORAMA



## VIEWPOINT LOCATION PLAN





# VIEWPOINT B7 - Ffordd Babell, Allt Y Chwiler junction, Pantlle, Brynford

#### BASELINE PANORAMA





# VIEWPOINT B8 - Lleprog Lane, Halkyn, Bagillt

BASELINE PANORAMA



#### VIEWPOINT LOCATION PLAN





# VIEWPOINT B9 - Lleprog Lane, Halkyn, Bagillt

BASELINE PANORAMA



#### VIEWPOINT LOCATION PLAN



## VIEWPOINT