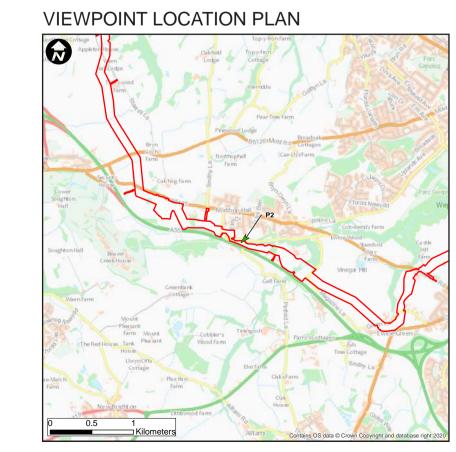

CATION PLAN



HyNet North West Carbon Dioxide Pipeline DCO EN070007-PA-PEI-12.4-Sheet 16

## VIEWPOINT EAGI5- Ash Road, Elton

#### BASELINE PANORAMA



#### VIEWPOINT LOCATION PLAN



Camera Height:

## VIEWPOINT EAGI6- Mount Pleasant, Elton

#### BASELINE PANORAMA





## **VIEWPOINT EAGI7- Elton Green, Elton**

#### BASELINE PANORAMA



## VIEWPOINT LOCATION PLAN



EN070007-PA-PEI-12.4-Sheet 19

## VIEWPOINT EAGI8- Meadow View, Elton Green, Elton

#### BASELINE PANORAMA





## VIEWPOINT EAGI9- Yew Tree Close, Thornton-le-Moors

#### BASELINE PANORAMA



## VIEWPOINT LOCATION PLAN



EN070007-PA-PEI-12.4-Sheet 21

## VIEWPOINT P1- North Wales Expressway, Northop Hall, Northop

#### BASELINE PANORAMA









## VIEWPOINT P2- Saint Mary's Drive, Northop Hall

#### BASELINE PANORAMA





## **VIEWPOINT P2a - Pinfold Lane, Northop Hall**

#### BASELINE PANORAMA



#### VIEWPOINT LOCATION PLAN



Camera Height:

## VIEWPOINT P2b - Magazine Lane, Northop Hall

#### BASELINE PANORAMA





## VIEWPOINT P3 - Holywell Road (B5125), Ewole

#### BASELINE PANORAMA







## VIEWPOINT P4- Moorfield Road, Hawarden, Aston

#### BASELINE PANORAMA



#### VIEWPOINT LOCATION PLAN



Camera Height:

## VIEWPOINT P4a - Public Footpath Hawarden 22, nr Shotton Lane, Hawarden

#### BASELINE PANORAMA





## VIEWPOINT P4b - Church Lane, Hawarden, Ewloe

#### BASELINE PANORAMA



Enlargement Factor:
Photographic Equipment
Date and Time Taken:

Camera Height:



## VIEWPOINT P5- Vickers Close, Hawarden, Shotton

#### BASELINE PANORAMA





## VIEWPOINT P6- Chester Road East, Queensferry, Sandyc