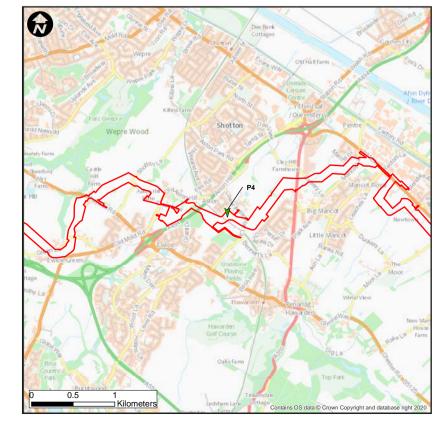

I-12.4-Sheet 19

## VIEWPOINT EAGI8- Meadow View, Elton Green, Elton

#### BASELINE PANORAMA





## VIEWPOINT EAGI9- Yew Tree Close, Thornton-le-Moors

#### BASELINE PANORAMA



## VIEWPOINT LOCATION PLAN



EN070007-PA-PEI-12.4-Sheet 21

## VIEWPOINT P1- North Wales Expressway, Northop Hall, Northop

#### BASELINE PANORAMA









## VIEWPOINT P2- Saint Mary's Drive, Northop Hall

#### BASELINE PANORAMA





## **VIEWPOINT P2a - Pinfold Lane, Northop Hall**

#### BASELINE PANORAMA



#### VIEWPOINT LOCATION PLAN



Camera Height:

## VIEWPOINT P2b - Magazine Lane, Northop Hall

#### BASELINE PANORAMA





## VIEWPOINT P3 - Holywell Road (B5125), Ewole

#### BASELINE PANORAMA







## VIEWPOINT P4- Moorfield Road, Hawarden, Aston

#### BASELINE PANORAMA



#### VIEWPOINT LOCATION PLAN



Camera Height:

## VIEWPOINT P4a - Public Footpath Hawarden 22, nr Shotton Lane, Hawarden

#### BASELINE PANORAMA





## VIEWPOINT P4b - Church Lane, Hawarden, Ewloe

#### BASELINE PANORAMA



Enlargement Factor:
Photographic Equipment
Date and Time Taken:

Camera Height:



## VIEWPOINT P5- Vickers Close, Hawarden, Shotton

#### BASELINE PANORAMA





## VIEWPOINT P6- Chester Road East, Queensferry, Sandycroft

#### BASELINE PANORAMA







## VIEWPOINT P7- Prince William Avenue, Queensferry, Sandycroft

#### BASELINE PANORAMA





## VIEWPOINT P8 - B5129, Saltney Ferry, Saltney

#### BASELINE PANORAMA





EN070007-PA-PEI-12.4-Sheet 33



## VIEWPOINT P9 - Chester Millennium Greenway (east), Sealand

#### BASELINE PANORAMA







## VIEWPOINT P10 - The Peg, Hermitage Road, Saughall

#