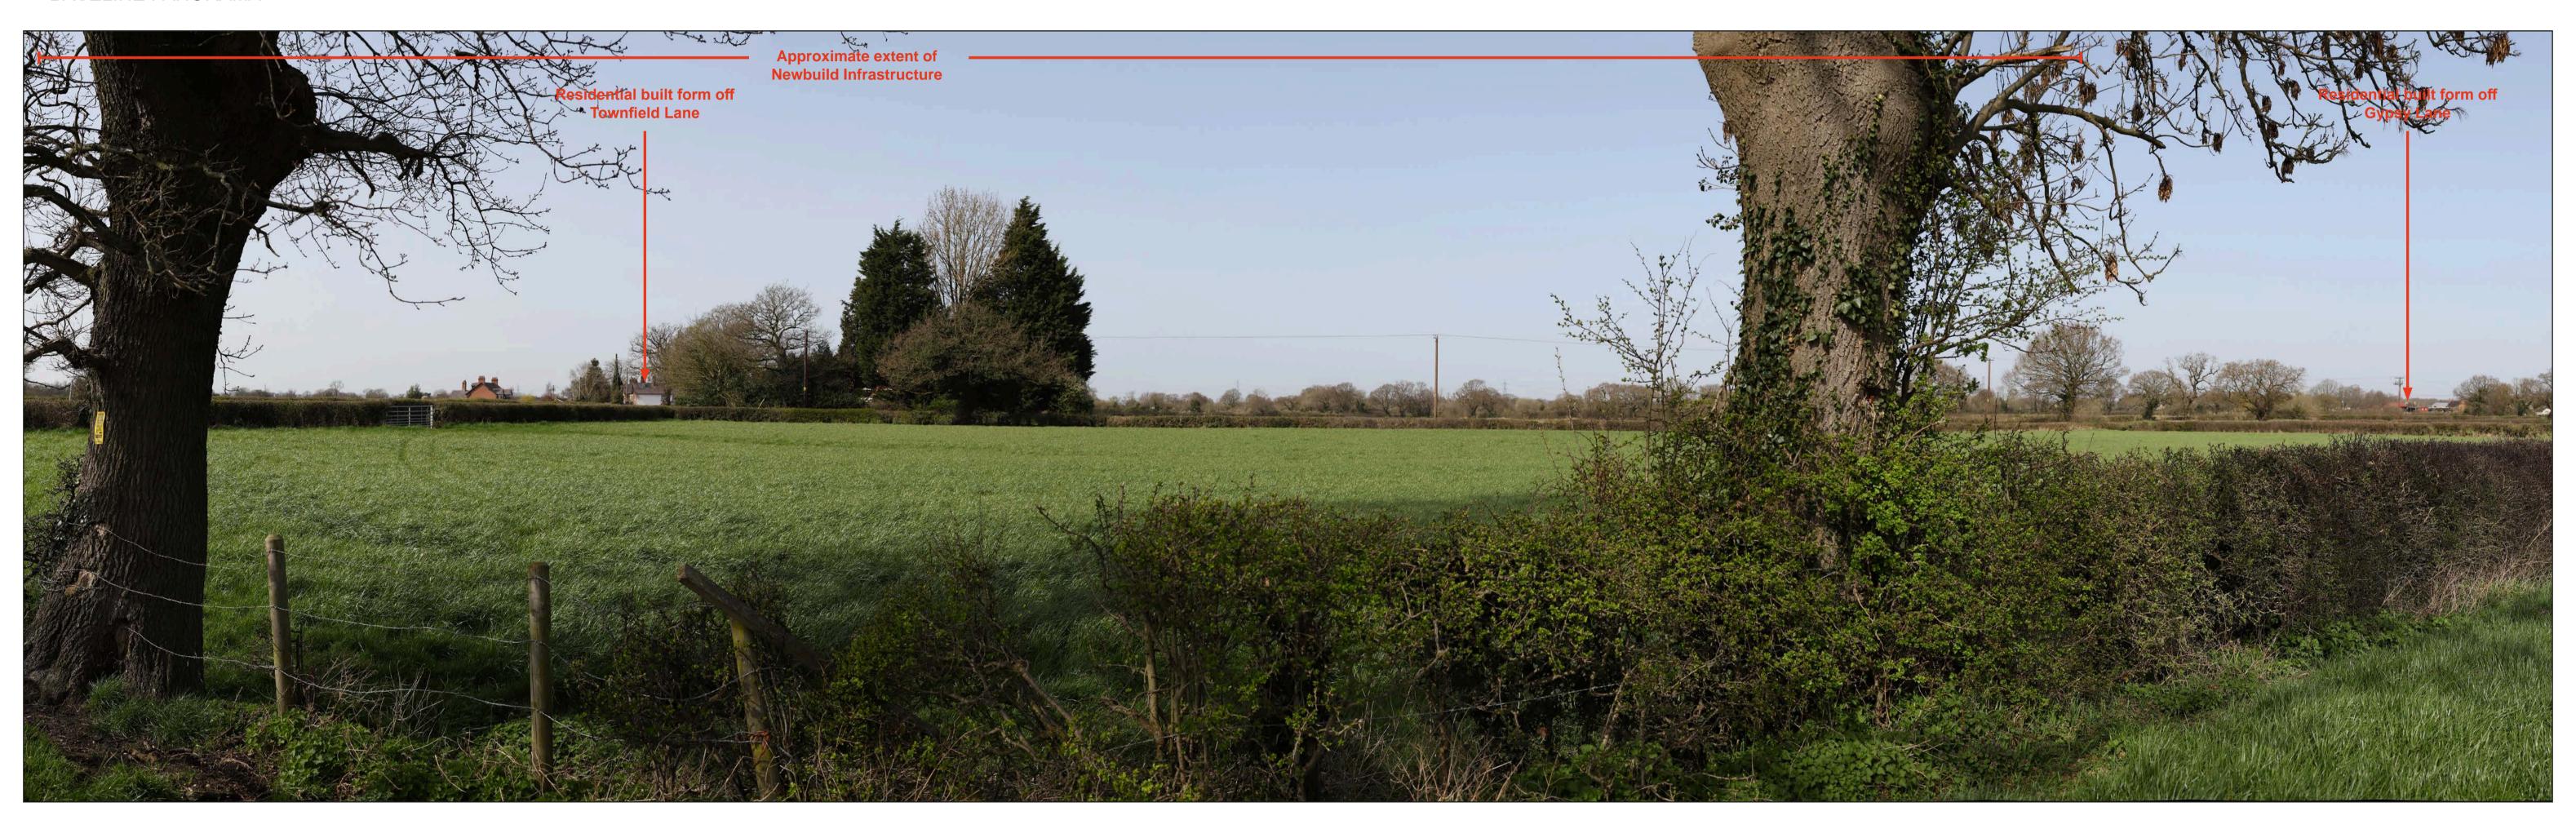

BASELINE PANORAMA



Enlargement Factor:
Photographic Equipment
Date and Time Taken:

Camera Height:



## VIEWPOINT P5- Vickers Close, Hawarden, Shotton

#### BASELINE PANORAMA





## VIEWPOINT P6- Chester Road East, Queensferry, Sandycroft

#### BASELINE PANORAMA







## VIEWPOINT P7- Prince William Avenue, Queensferry, Sandycroft

#### BASELINE PANORAMA





## VIEWPOINT P8 - B5129, Saltney Ferry, Saltney

#### BASELINE PANORAMA





EN070007-PA-PEI-12.4-Sheet 33



## VIEWPOINT P9 - Chester Millennium Greenway (east), Sealand

#### BASELINE PANORAMA







## VIEWPOINT P10 - The Peg, Hermitage Road, Saughall

#### BASELINE PANORAMA



## VIEWPOINT LOCATION PLAN



EN070007-PA-PEI-12.4-Sheet 35

## VIEWPOINT P11 - Mollington Court, Townfield Lane, Mollington

#### BASELINE PANORAMA





# **VIEWPOINT P12 - Gypsy Lane, Mollington**

#### BASELINE PANORAMA









#### VIEWPOINT P12a - Station Road, Mollington, Lea-by-Backford

#### BASELINE PANORAMA



Enlargement Factor:
Photographic Equipment
Date and Time Taken:

Camera Height:



#### VIEWPOINT P13a - Shropshire Union Canal Towpath, nr Liverpool Road, Backford

#### BASELINE PANORAMA







#### VIEWPOINT P13b - Shropshire Union Canal Towpath, nr Liverpool Road, Backford

#### BASELINE PANORAMA





## VIEWPOINT P14- Oil Pipeline Bridge, Wervin

#### BASELINE PANORAMA





## VIEWPOINT P14a - Shropshire Union Canal Towpath, nr Croughton Cottage Road, Croughton

#### BASELINE PANORAMA





## VIEWPOINT P15 - Meadow View, Picton Lane, Picton

#### BASELINE PANORAMA



Enlargement Factor:
Photographic Equipment
Date