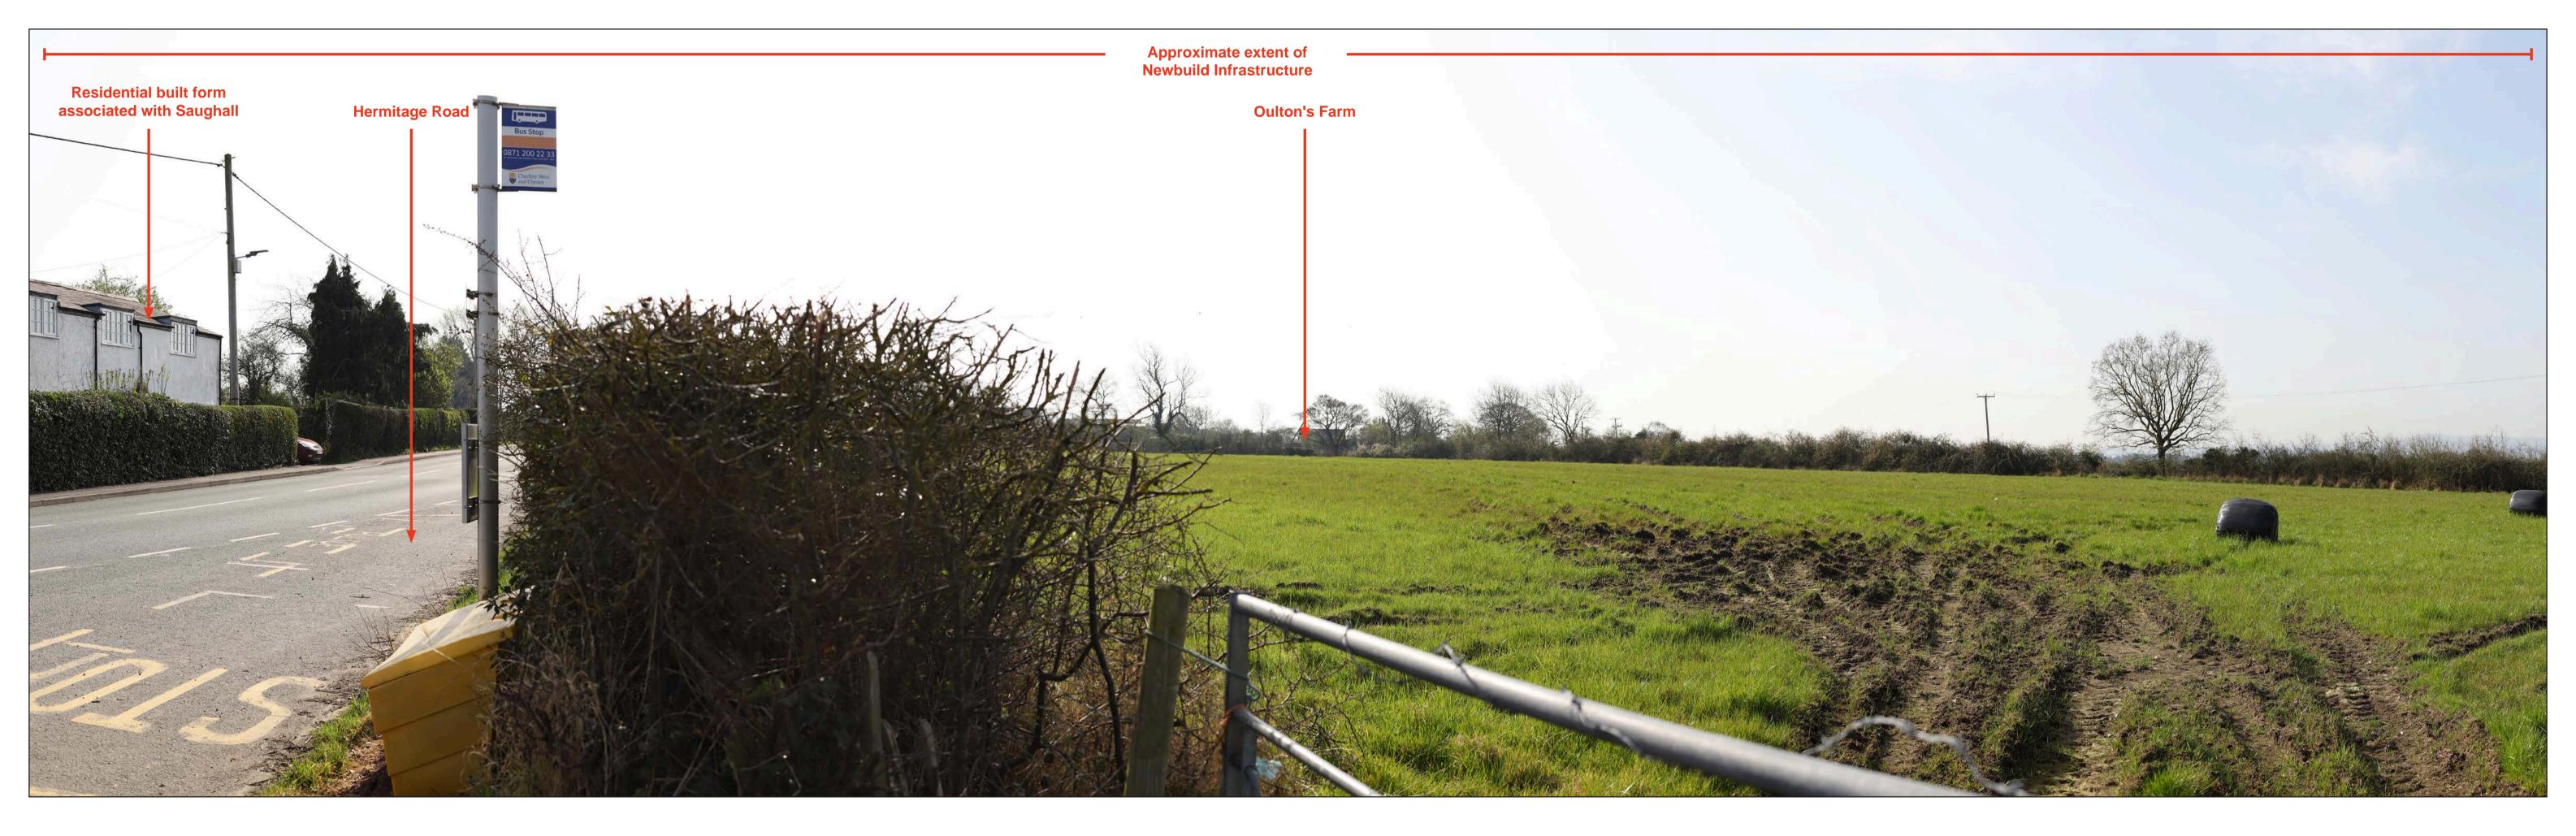

EWPOINT P4a - Public Footpath Hawarden 22, nr Shotton Lane, Hawarden

#### BASELINE PANORAMA





## VIEWPOINT P4b - Church Lane, Hawarden, Ewloe

#### BASELINE PANORAMA



Enlargement Factor:
Photographic Equipment
Date and Time Taken:

Camera Height:



## VIEWPOINT P5- Vickers Close, Hawarden, Shotton

#### BASELINE PANORAMA





## VIEWPOINT P6- Chester Road East, Queensferry, Sandycroft

#### BASELINE PANORAMA







## VIEWPOINT P7- Prince William Avenue, Queensferry, Sandycroft

#### BASELINE PANORAMA





## VIEWPOINT P8 - B5129, Saltney Ferry, Saltney

#### BASELINE PANORAMA





EN070007-PA-PEI-12.4-Sheet 33



## VIEWPOINT P9 - Chester Millennium Greenway (east), Sealand

#### BASELINE PANORAMA







## VIEWPOINT P10 - The Peg, Hermitage Road, Saughall

#### BASELINE PANORAMA



## VIEWPOINT LOCATION PLAN



EN070007-PA-PEI-12.4-Sheet 35

## VIEWPOINT P11 - Mollington Court, Townfield Lane, Mollington

#### BASELINE PANORAMA





# **VIEWPOINT P12 - Gypsy Lane, Mollington**

#### BASELINE PANORAMA









#### VIEWPOINT P12a - Station Road, Mollington, Lea-by-Backford

#### BASELINE PANORAMA



Enlargement Factor:
Photographic Equipment
Date and Time Taken:

Camera Height:



#### VIEWPOINT P13a - Shropshire Union Canal Towpath, nr Liverpool Road, Backford

#### BASELINE PANORAMA







#### VIEWPOINT P13b - Shropshire Union Canal Towpath, nr Liverpool Road, Backford

#### BASELINE PANORAMA





## VIEWPOINT P14- Oil Pipeline Bridge, Wervin

#### BASELINE PANORAMA





## VIEWPOINT P14a - Shropshire Union Canal Towpath, nr Croughton Cottage Road, Croughton

###