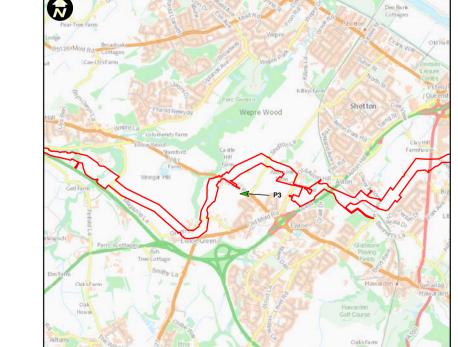

*VIEWPOINT EAGI7- Elton Green, Elton**

#### BASELINE PANORAMA



## VIEWPOINT LOCATION PLAN



EN070007-PA-PEI-12.4-Sheet 19

## VIEWPOINT EAGI8- Meadow View, Elton Green, Elton

#### BASELINE PANORAMA





## VIEWPOINT EAGI9- Yew Tree Close, Thornton-le-Moors

#### BASELINE PANORAMA



## VIEWPOINT LOCATION PLAN



EN070007-PA-PEI-12.4-Sheet 21

## VIEWPOINT P1- North Wales Expressway, Northop Hall, Northop

#### BASELINE PANORAMA









## VIEWPOINT P2- Saint Mary's Drive, Northop Hall

#### BASELINE PANORAMA





## **VIEWPOINT P2a - Pinfold Lane, Northop Hall**

#### BASELINE PANORAMA



#### VIEWPOINT LOCATION PLAN



Camera Height:

## VIEWPOINT P2b - Magazine Lane, Northop Hall

#### BASELINE PANORAMA





## VIEWPOINT P3 - Holywell Road (B5125), Ewole

#### BASELINE PANORAMA







## VIEWPOINT P4- Moorfield Road, Hawarden, Aston

#### BASELINE PANORAMA



#### VIEWPOINT LOCATION PLAN



Camera Height:

## VIEWPOINT P4a - Public Footpath Hawarden 22, nr Shotton Lane, Hawarden

#### BASELINE PANORAMA





## VIEWPOINT P4b - Church Lane, Hawarden, Ewloe

#### BASELINE PANORAMA



Enlargement Factor:
Photographic Equipment
Date and Time Taken:

Camera Height:



## VIEWPOINT P5- Vickers Close, Hawarden, Shotton

#### BASELINE PANORAMA





## VIEWPOINT P6- Chester Road East, Queensferry, Sandycroft

#### BASELINE PANORAMA







## VIEWPOINT P7- Prince William Avenue, Queensferry, Sandycroft

#### BASELINE PANORAMA





## VIEWPOINT P8 - B5129, Saltney Ferry, Saltney

#### BASELINE PANORAMA





EN070007-PA-PEI-12.4-Sheet 33



## VIEWPOINT P9 - Chester Millennium G