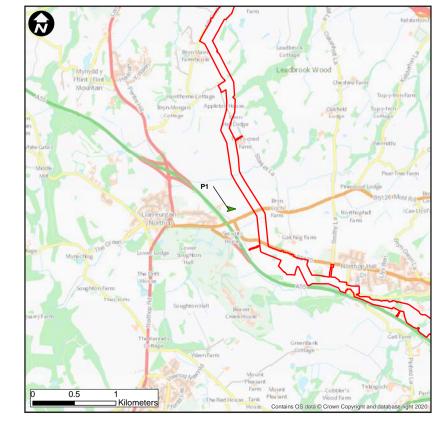

EAGI4-** Poole Lane, Thornton-le-Moors

#### BASELINE PANORAMA



## VIEWPOINT LOCATION PLAN



HyNet North West Carbon Dioxide Pipeline DCO EN070007-PA-PEI-12.4-Sheet 16

## VIEWPOINT EAGI5- Ash Road, Elton

#### BASELINE PANORAMA



#### VIEWPOINT LOCATION PLAN



Camera Height:

## VIEWPOINT EAGI6- Mount Pleasant, Elton

#### BASELINE PANORAMA





## **VIEWPOINT EAGI7- Elton Green, Elton**

#### BASELINE PANORAMA



## VIEWPOINT LOCATION PLAN



EN070007-PA-PEI-12.4-Sheet 19

## VIEWPOINT EAGI8- Meadow View, Elton Green, Elton

#### BASELINE PANORAMA





## VIEWPOINT EAGI9- Yew Tree Close, Thornton-le-Moors

#### BASELINE PANORAMA



## VIEWPOINT LOCATION PLAN



EN070007-PA-PEI-12.4-Sheet 21

## VIEWPOINT P1- North Wales Expressway, Northop Hall, Northop

#### BASELINE PANORAMA









## VIEWPOINT P2- Saint Mary's Drive, Northop Hall

#### BASELINE PANORAMA





## **VIEWPOINT P2a - Pinfold Lane, Northop Hall**

#### BASELINE PANORAMA



#### VIEWPOINT LOCATION PLAN



Camera Height:

## VIEWPOINT P2b - Magazine Lane, Northop Hall

#### BASELINE PANORAMA





## VIEWPOINT P3 - Holywell Road (B5125), Ewole

#### BASELINE PANORAMA







## VIEWPOINT P4- Moorfield Road, Hawarden, Aston

#### BASELINE PANORAMA



#### VIEWPOINT LOCATION PLAN



Camera Height:

## VIEWPOINT P4a - Public Footpath Hawarden 22, nr Shotton Lane, Hawarden

#### BASELINE PANORAMA





## VIEWPOINT P4b - Church Lane, Hawarden, Ewloe

#### BASELINE PANORAMA



Enlargement Factor:
Photographic Equipment
Date and Time Taken:

Camera Height:



## VIEWPOINT P5- Vickers Close, Hawarden, Shotton

##