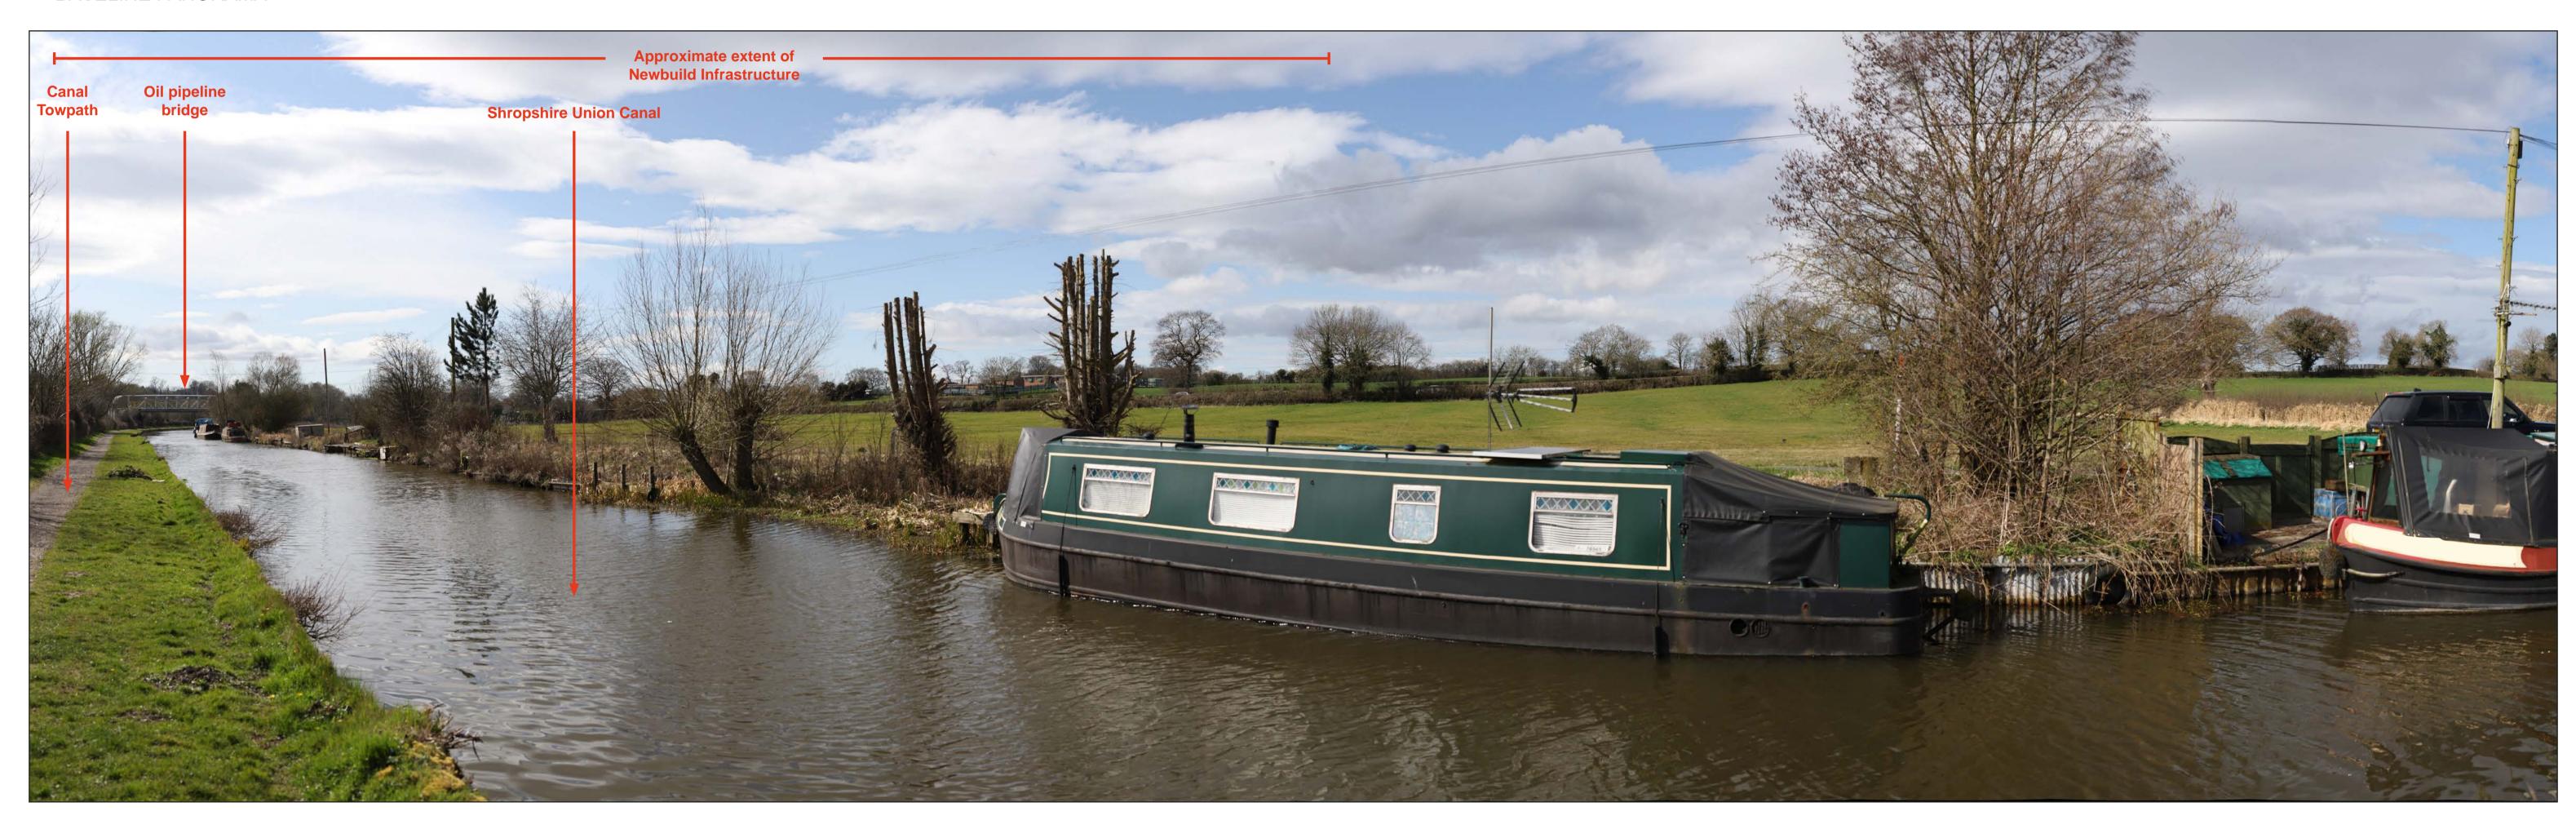

NE PANORAMA







## VIEWPOINT P10 - The Peg, Hermitage Road, Saughall

#### BASELINE PANORAMA



## VIEWPOINT LOCATION PLAN



EN070007-PA-PEI-12.4-Sheet 35

## VIEWPOINT P11 - Mollington Court, Townfield Lane, Mollington

#### BASELINE PANORAMA





# **VIEWPOINT P12 - Gypsy Lane, Mollington**

#### BASELINE PANORAMA









#### VIEWPOINT P12a - Station Road, Mollington, Lea-by-Backford

#### BASELINE PANORAMA



Enlargement Factor:
Photographic Equipment
Date and Time Taken:

Camera Height:



#### VIEWPOINT P13a - Shropshire Union Canal Towpath, nr Liverpool Road, Backford

#### BASELINE PANORAMA







#### VIEWPOINT P13b - Shropshire Union Canal Towpath, nr Liverpool Road, Backford

#### BASELINE PANORAMA





## VIEWPOINT P14- Oil Pipeline Bridge, Wervin

#### BASELINE PANORAMA





## VIEWPOINT P14a - Shropshire Union Canal Towpath, nr Croughton Cottage Road, Croughton

#### BASELINE PANORAMA





## VIEWPOINT P15 - Meadow View, Picton Lane, Picton

#### BASELINE PANORAMA



Enlargement Factor:
Photographic Equipment
Date and Time Taken:

Camera Height:

#### VIEWPOINT LOCATION PLAN





## VIEWPOINT P15a - Meadow View, Picton Lane, Picton

#### BASELINE PANORAMA



VIEWPOINT LOCATION PLAN





#### VIEWPOINT P16 - Near M56, Wervin, Stoak

#### BASELINE PANORAMA









# VIEWPOINT B1 - Bryn-tyrion, Ysceifiog, Babell

#### BASELINE PANORAMA



## VIEWPOINT LOCATION PLAN





# VIEWPOINT B3 - Ysceifiog, Babell

#### BASELINE PANORAMA



## VIEWPOINT LOCATION PLAN



# VIEWPOINT B4 - Ysceifiog, Babell

BASELINE PANORAMA



## VIEWPOINT LOCATION PLAN



## **VIEWPO