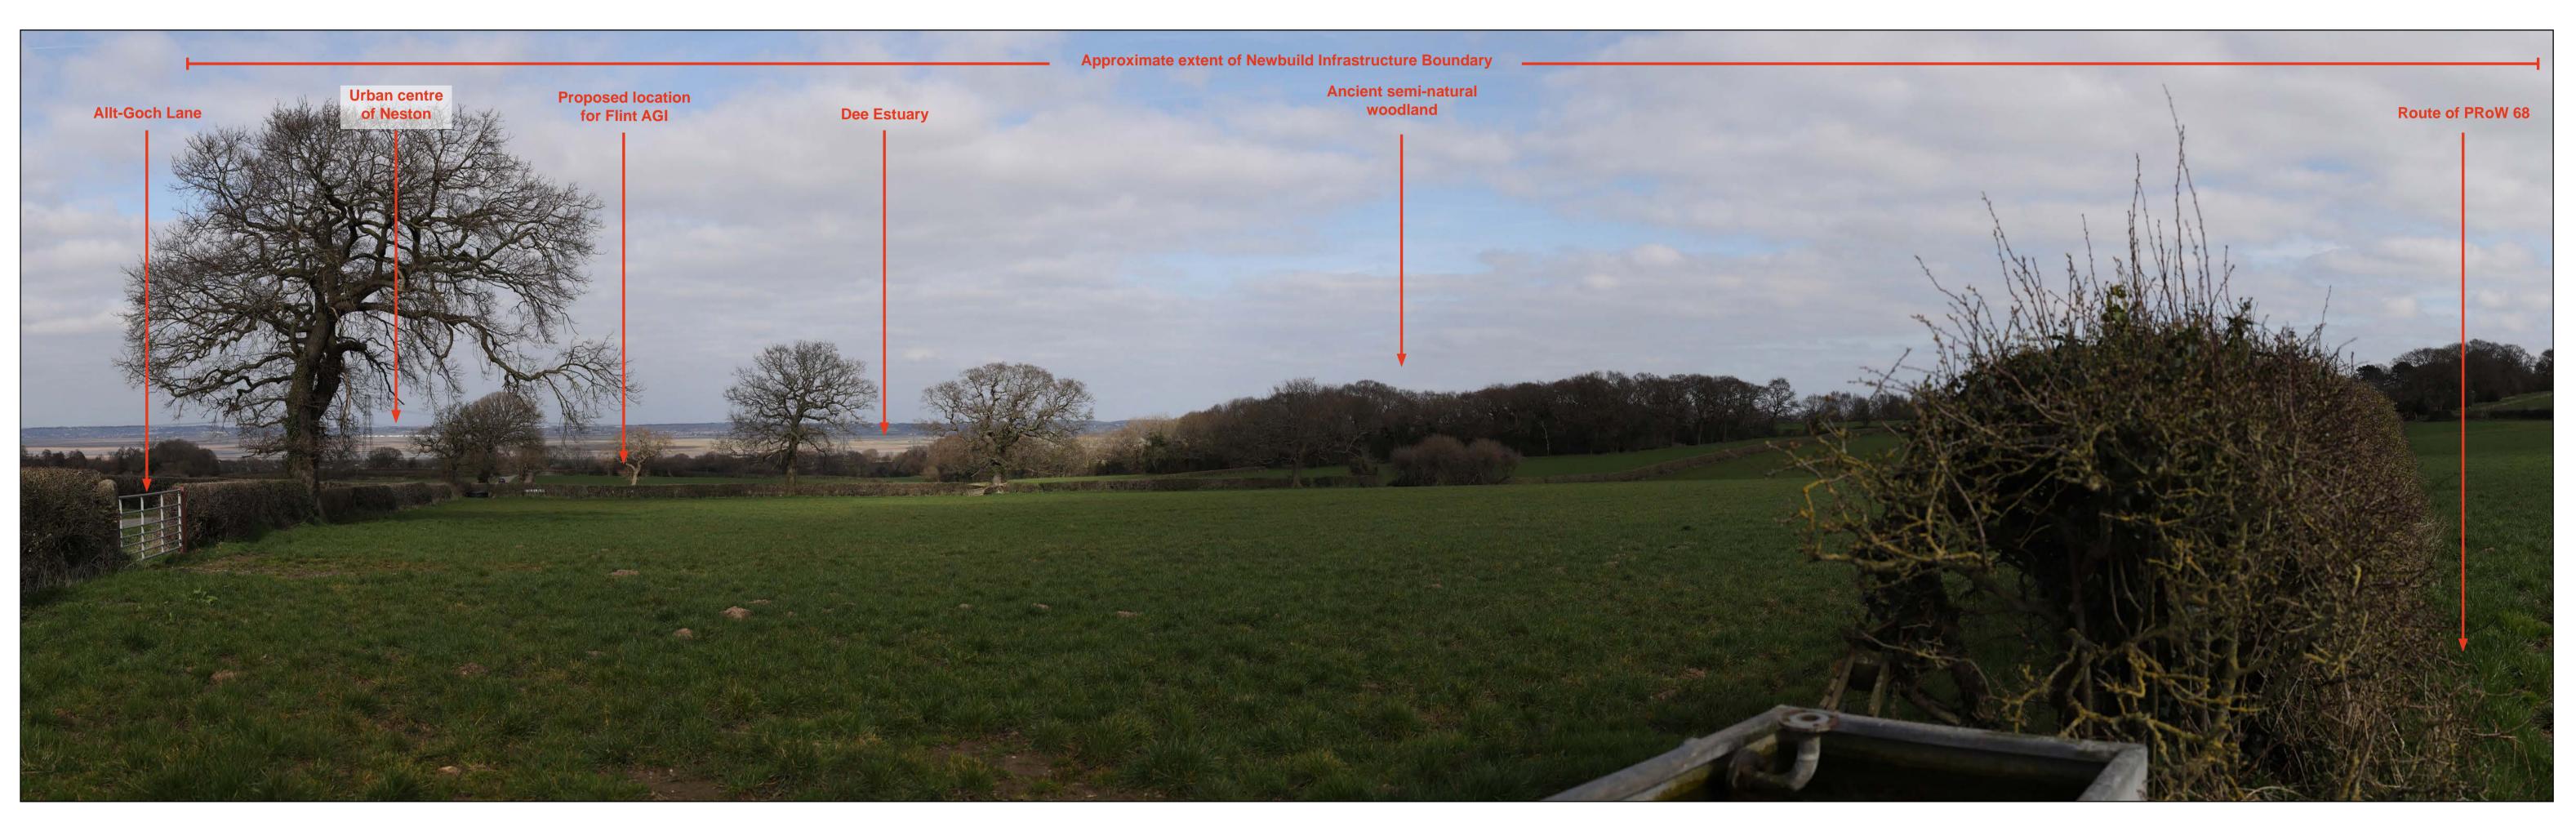

# HyNet North West

## **Appendix 12.4 – Viewpoint Photography**

# **HyNet North West Carbon Dioxide Pipeline DCO**

Planning Act 2008

**Document Reference Number: EN070007-PA-PEI-12.4** 

**Applicant: Liverpool Bay CCS Limited** 

PINS Reference: EN070007

**English Version** 

REVISION: 03 DATE: September 2023

DOCUMENT OWNER: WSP UK Ltd

**AUTHOR: Sophie Lockhart** 

**APPROVER: David Stokoe** 

**PUBLIC** 

## **VIEWPOINT: WAGI1- Cwm Eithion, Flint, Flintshire**

BASELINE PANORAMA



## VIEWPOINT LOCATION PLAN



South



## **VIEWPOINT WAGI2 - Llwyn Onn, Flint**

BASELINE PANORAMA





## VIEWPOINT WAGI3 - Allt-Goch Lane (north), Flint

BASELINE PANORAMA







## VIEWPOINT WAGI4 - Allt-Goch Lane (south), Flint

#### BASELINE PANORAMA





## **VIEWPOINT WAGI5 - Flint, Flintshire**

#### BASELINE PANORAMA





## VIEWPOINT WAGI6- Oakenholt, Flint

#### BASELINE PANORAMA





## VIEWPOINT WAGI7- Tros-y-mynydd, Starkey Lane, Northop

#### BASELINE PANORAMA







## VIEWPOINT WAGI8 - Nr Northop Hall Expressway, Flintshire

#### BASELINE PANORAMA



## VIEWPOINT LOCATION PLAN



Camera Height:

## VIEWPOINT WAGI8a - Village Road, Northop Hall, Flintshire

#### BASELINE PANORAMA



## VIEWPOINT LOCATION PLAN



Camera Height:

## VIEWPOINT WAGI9 - Village Road, Northop Hall, Flintshire

#### BASELINE PANORAMA







## VIEWPOINT WAGI9a - Village Road (B5125), Northop Hall, Flintshire

#### BASELINE PANORAMA







## **VIEWPOINT EAGI1- Marsh Lane, Ince, Elton**

BASELINE PANORAMA





## VIEWPOINT EAGI2- Rake Lane, Frodsham,