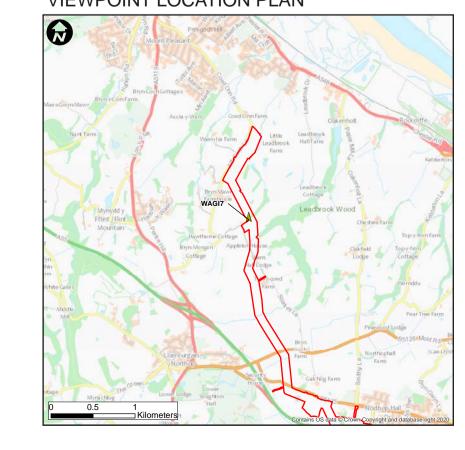

EI-12.4** 

**Applicant: Liverpool Bay CCS Limited** 

PINS Reference: EN070007

**English Version** 

REVISION: 03 DATE: September 2023

DOCUMENT OWNER: WSP UK Ltd

**AUTHOR: Sophie Lockhart** 

**APPROVER: David Stokoe** 

**PUBLIC** 

## **VIEWPOINT: WAGI1- Cwm Eithion, Flint, Flintshire**

BASELINE PANORAMA



## VIEWPOINT LOCATION PLAN



South



## **VIEWPOINT WAGI2 - Llwyn Onn, Flint**

BASELINE PANORAMA





## VIEWPOINT WAGI3 - Allt-Goch Lane (north), Flint

BASELINE PANORAMA







## VIEWPOINT WAGI4 - Allt-Goch Lane (south), Flint

#### BASELINE PANORAMA





## **VIEWPOINT WAGI5 - Flint, Flintshire**

#### BASELINE PANORAMA





## VIEWPOINT WAGI6- Oakenholt, Flint

#### BASELINE PANORAMA





## VIEWPOINT WAGI7- Tros-y-mynydd, Starkey Lane, Northop

#### BASELINE PANORAMA







## VIEWPOINT WAGI8 - Nr Northop Hall Expressway, Flintshire

#### BASELINE PANORAMA



## VIEWPOINT LOCATION PLAN



Camera Height:

## VIEWPOINT WAGI8a - Village Road, Northop Hall, Flintshire

#### BASELINE PANORAMA



## VIEWPOINT LOCATION PLAN



Camera Height:

## VIEWPOINT WAGI9 - Village Road, Northop Hall, Flintshire

#### BASELINE PANORAMA







## VIEWPOINT WAGI9a - Village Road (B5125), Northop Hall, Flintshire

#### BASELINE PANORAMA







## **VIEWPOINT EAGI1- Marsh Lane, Ince, Elton**

BASELINE PANORAMA





## VIEWPOINT EAGI2- Rake Lane, Frodsham, Helsby

#### BASELINE PANORAMA







## VIEWPOINT EAGI3- Straight Length, Netherton, Frodsham

#### BASELINE PANORAMA



#### VIEWPOINT LOCATION PLAN



HyNet North West Carbon Dioxide Pipeline DCO

EN070007-PA-PEI-12.4-Shee