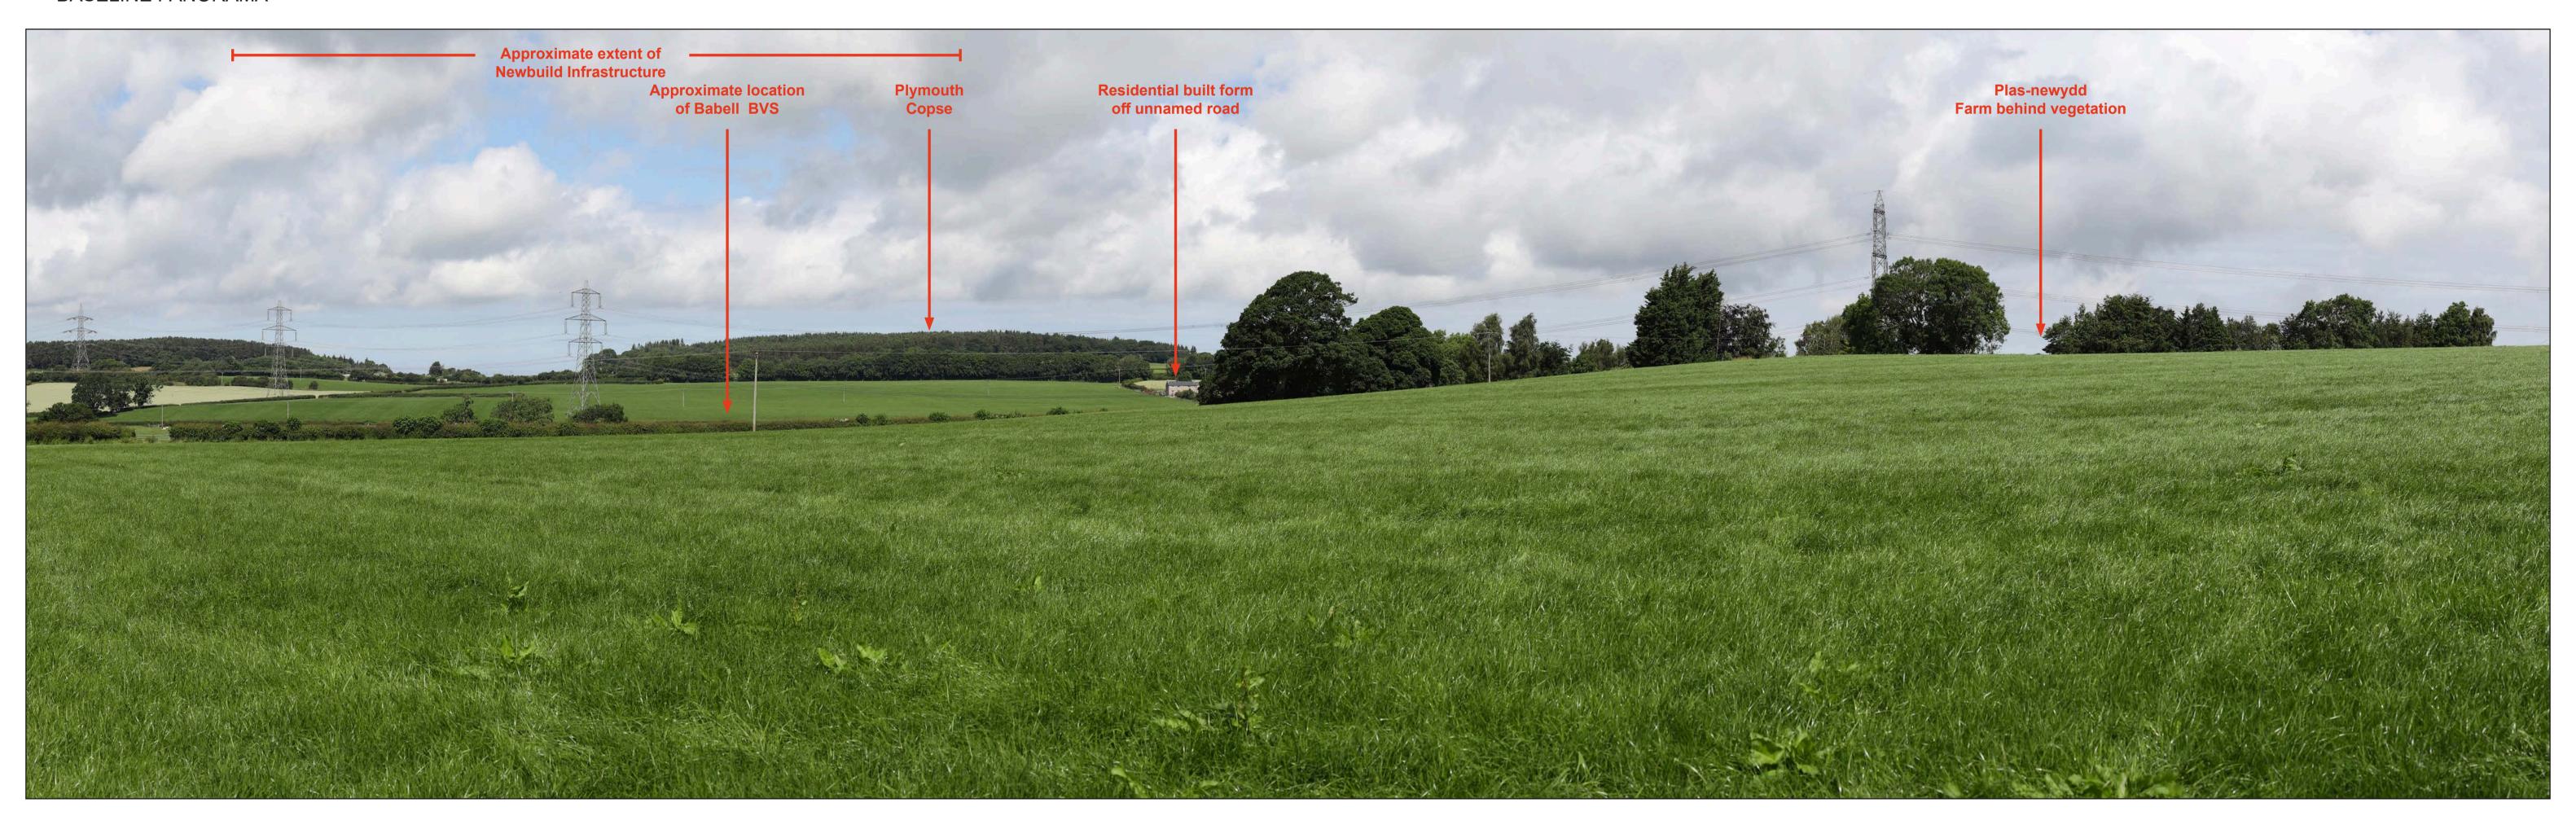

, nr Liverpool Road, Backford

#### BASELINE PANORAMA





## VIEWPOINT P14- Oil Pipeline Bridge, Wervin

#### BASELINE PANORAMA





## VIEWPOINT P14a - Shropshire Union Canal Towpath, nr Croughton Cottage Road, Croughton

#### BASELINE PANORAMA





## VIEWPOINT P15 - Meadow View, Picton Lane, Picton

#### BASELINE PANORAMA



Enlargement Factor:
Photographic Equipment
Date and Time Taken:

Camera Height:

#### VIEWPOINT LOCATION PLAN





## VIEWPOINT P15a - Meadow View, Picton Lane, Picton

#### BASELINE PANORAMA



VIEWPOINT LOCATION PLAN





#### VIEWPOINT P16 - Near M56, Wervin, Stoak

#### BASELINE PANORAMA









# VIEWPOINT B1 - Bryn-tyrion, Ysceifiog, Babell

#### BASELINE PANORAMA



## VIEWPOINT LOCATION PLAN





# VIEWPOINT B3 - Ysceifiog, Babell

#### BASELINE PANORAMA



## VIEWPOINT LOCATION PLAN



# VIEWPOINT B4 - Ysceifiog, Babell

BASELINE PANORAMA



## VIEWPOINT LOCATION PLAN



## **VIEWPOINT B5 - Allt Y Chwiler, Pantlle, Brynford**

BASELINE PANORAMA





# **VIEWPOINT B6 - Allt Y Chwiler, Pantlle, Brynford**

BASELINE PANORAMA



## VIEWPOINT LOCATION PLAN





# VIEWPOINT B7 - Ffordd Babell, Allt Y Chwiler junction, Pantlle, Brynford

#### BASELINE PANORAMA





# VIEWPOINT B8 - Lleprog Lane, Halkyn, Bagillt

BASELINE PANORAMA



#### VIEWPOINT LOCATION PLAN





# VIEWPOINT B9 - Lleprog Lane, Halkyn, Bagillt

BASELINE PANORAMA



#### VIEWPOINT LOCATION PLAN



## VIEWPOINT 9a - Cornist Lane, Flint, Flintshire

BASELINE PANORAMA





## VIEWPOINT 9b - Footpath Flint 38, Cornist Lane, Flint, Flintshire

BASELINE PANORAMA







## **VIEWPOINT