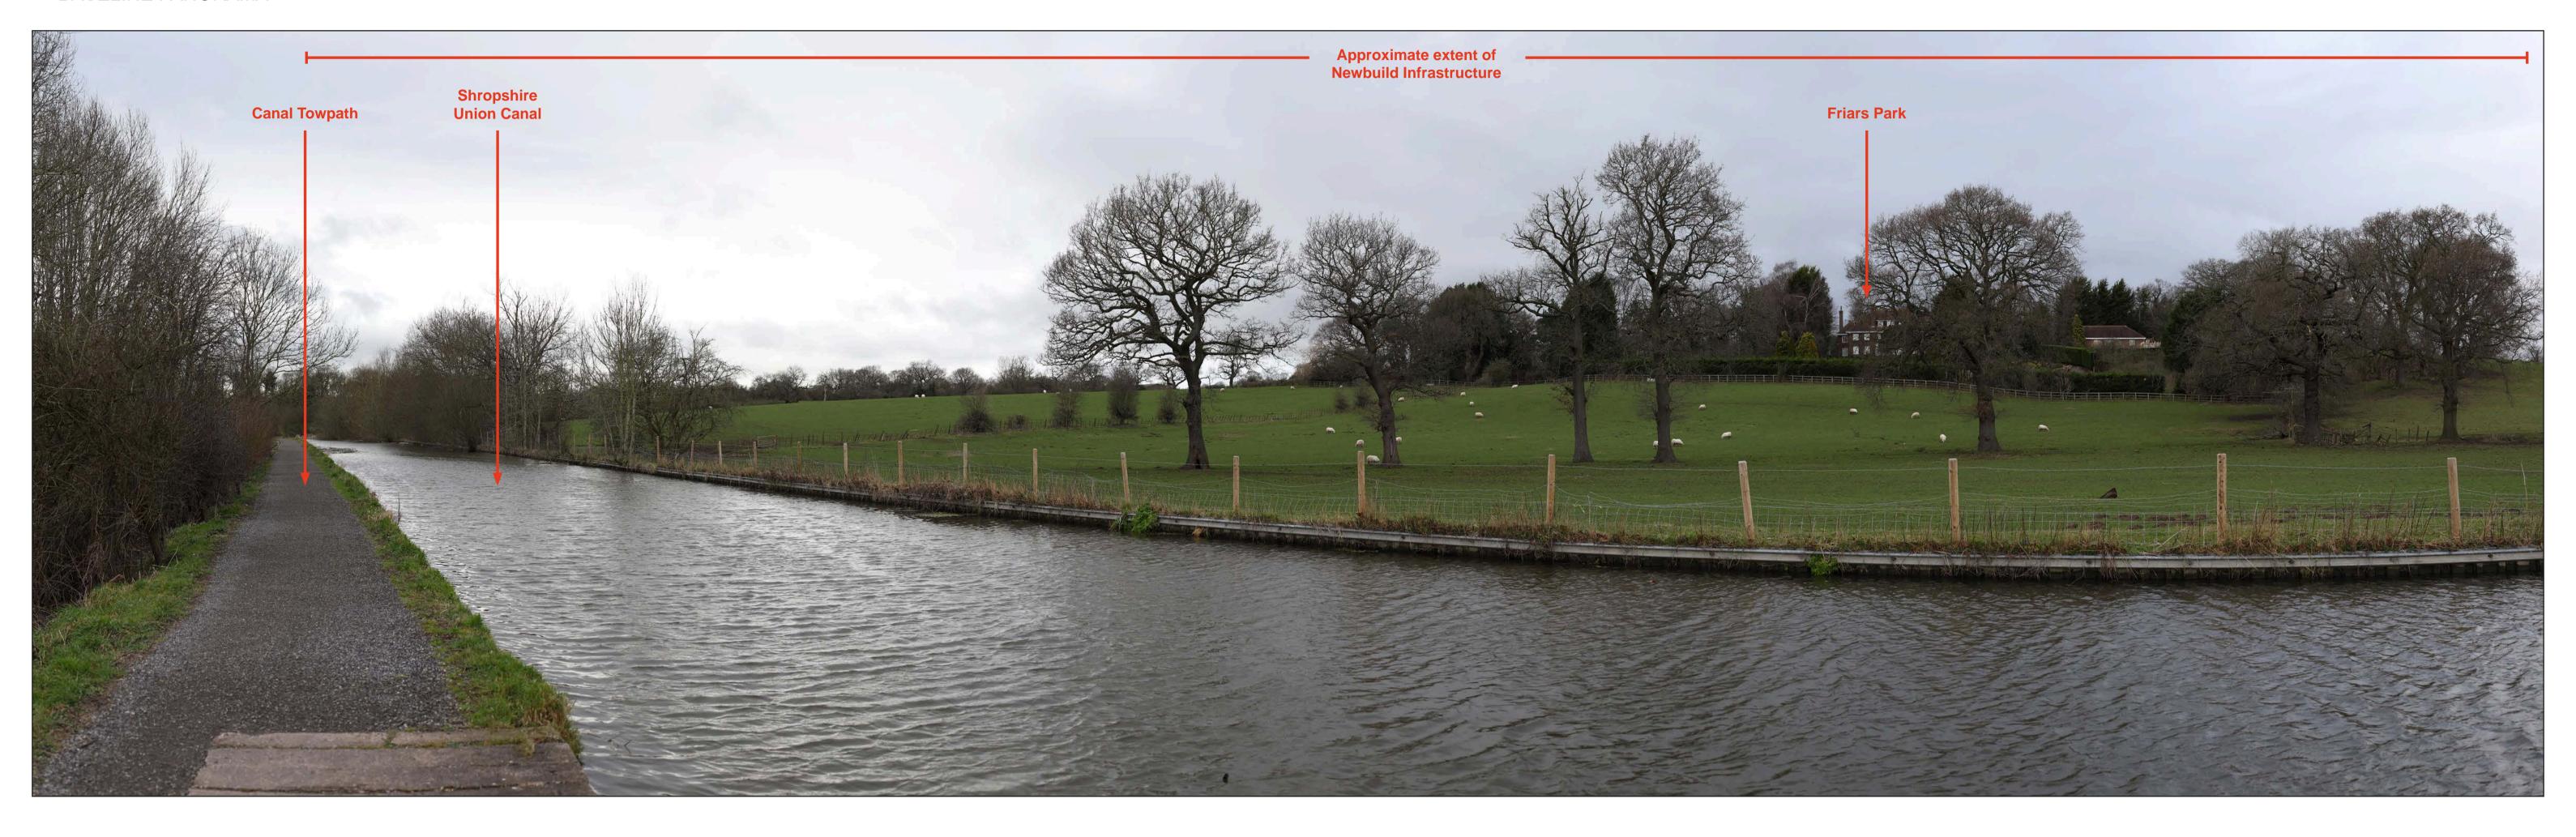

#### VIEWPOINT P13b - Shropshire Union Canal Towpath, nr Liverpool Road, Backford