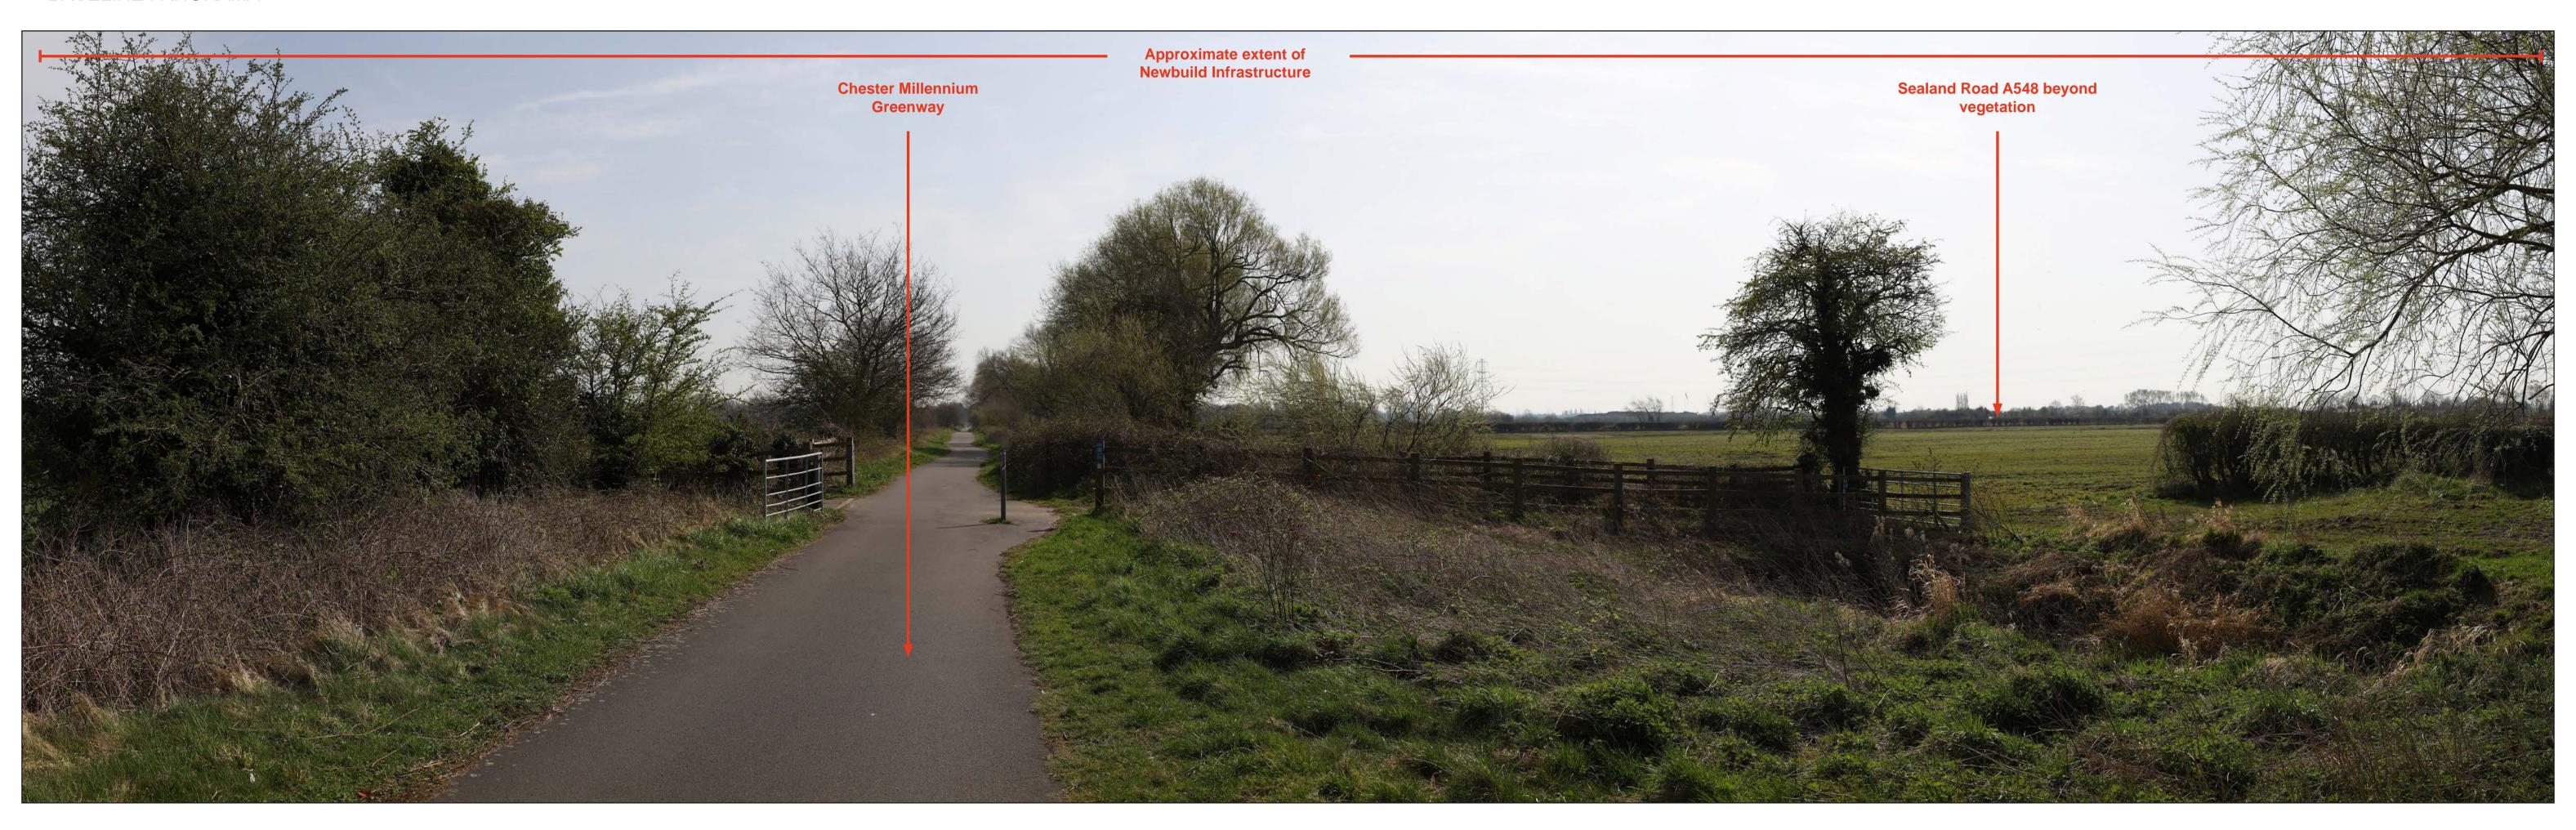

## VIEWPOINT P9 - Chester Millennium Greenway (east), Sealand

#### BASELINE PANORAMA