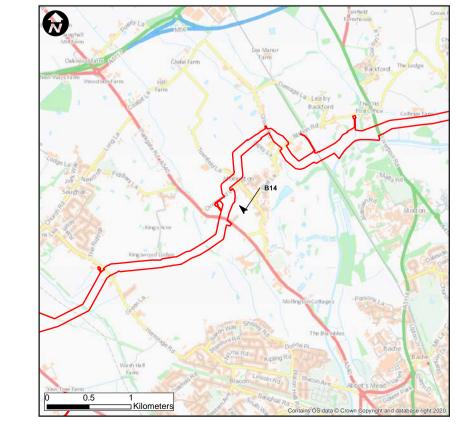

llt Y Chwiler, Pantlle, Brynford**

BASELINE PANORAMA



## VIEWPOINT LOCATION PLAN





# VIEWPOINT B7 - Ffordd Babell, Allt Y Chwiler junction, Pantlle, Brynford

#### BASELINE PANORAMA





# VIEWPOINT B8 - Lleprog Lane, Halkyn, Bagillt

BASELINE PANORAMA



#### VIEWPOINT LOCATION PLAN





# VIEWPOINT B9 - Lleprog Lane, Halkyn, Bagillt

BASELINE PANORAMA



#### VIEWPOINT LOCATION PLAN



## VIEWPOINT 9a - Cornist Lane, Flint, Flintshire

BASELINE PANORAMA





## VIEWPOINT 9b - Footpath Flint 38, Cornist Lane, Flint, Flintshire

BASELINE PANORAMA







## **VIEWPOINT B12 - Overlea Drive, Hawarden, Ewloe**

BASELINE PANORAMA





# VIEWPOINT B13 - Upper Aston Hall Lane, Hawarden, Aston

#### BASELINE PANORAMA





# VIEWPOINT B14 - Overwood Avenue, Mollington

BASELINE PANORAMA







# **VIEWPOINT B15 - Overwood Lane, Mollington**

#### BASELINE PANORAMA