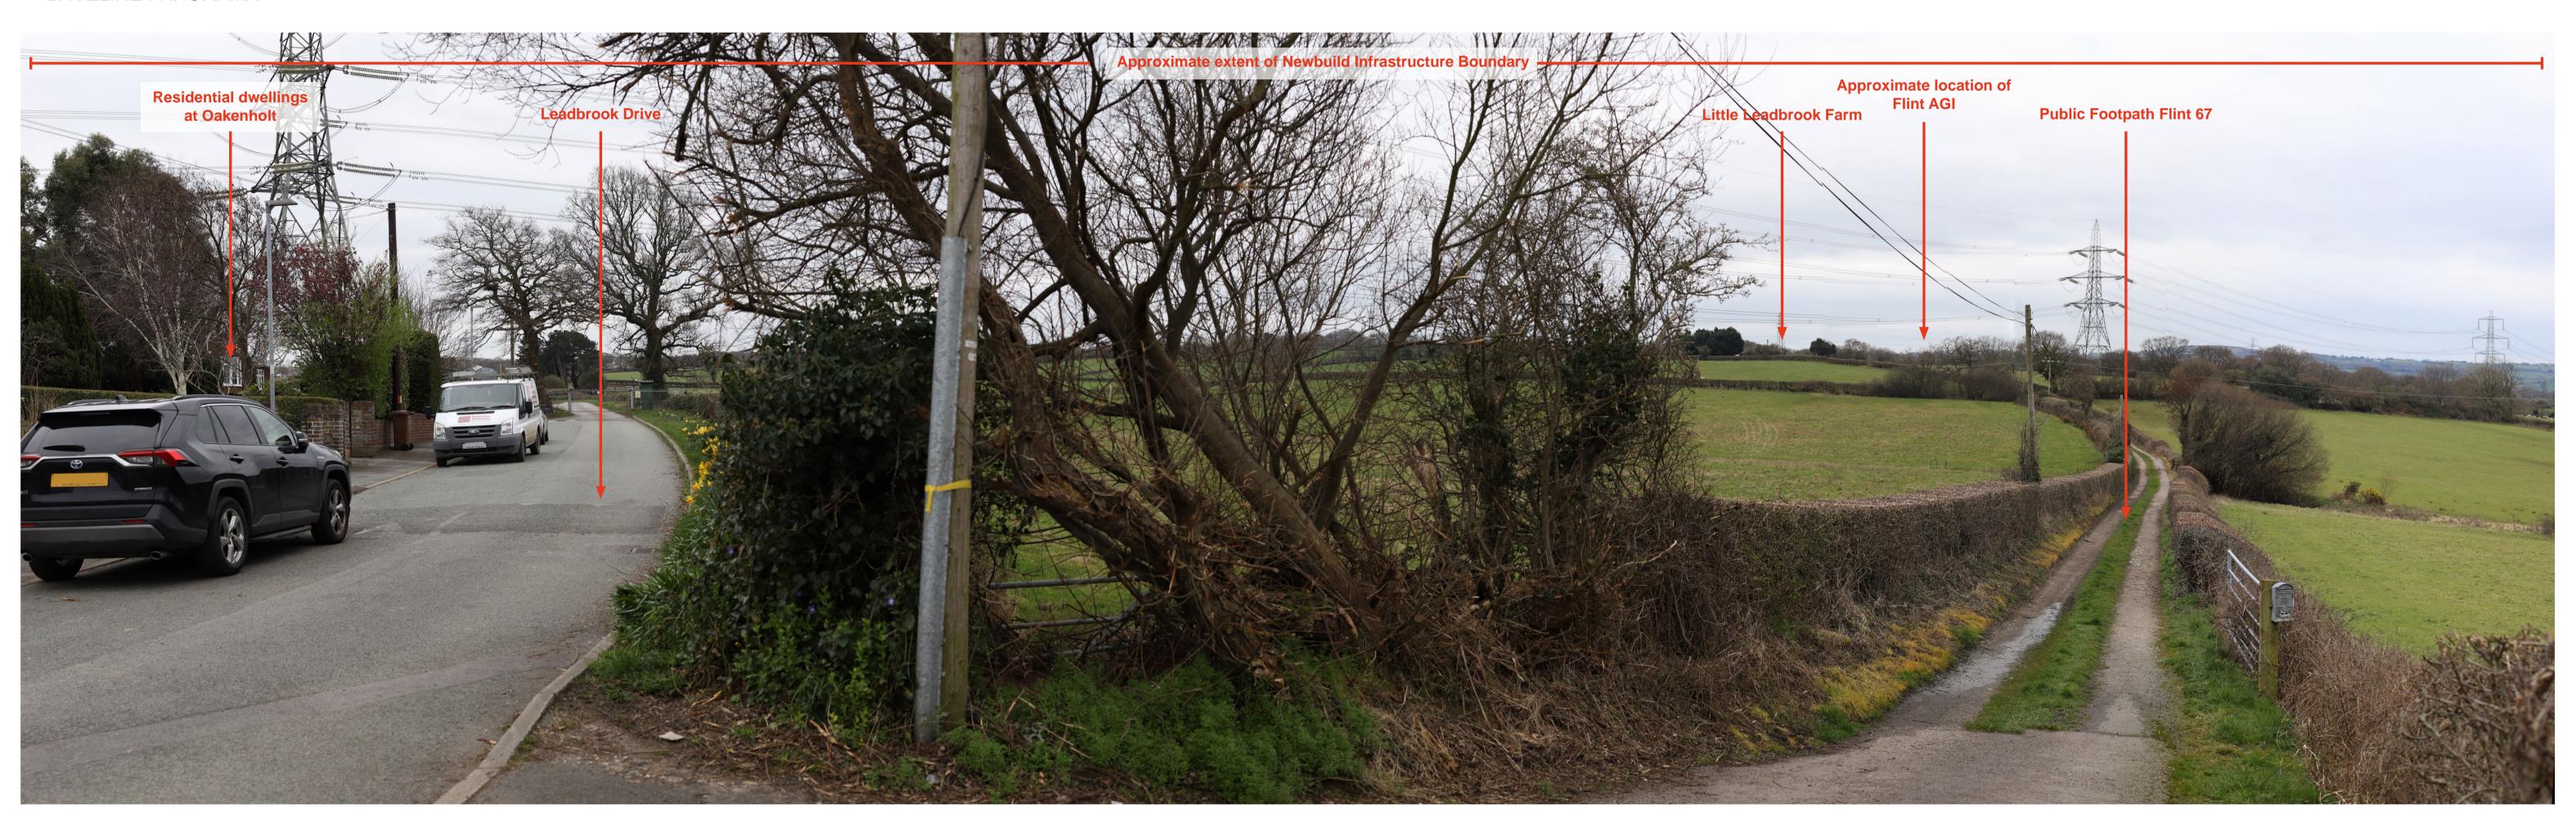

on Dioxide Pipeline DCO**

Planning Act 2008

**Document Reference Number: EN070007-PA-PEI-12.4** 

**Applicant: Liverpool Bay CCS Limited** 

PINS Reference: EN070007

**English Version** 

REVISION: 03 DATE: September 2023

DOCUMENT OWNER: WSP UK Ltd

**AUTHOR: Sophie Lockhart** 

**APPROVER: David Stokoe** 

**PUBLIC** 

## **VIEWPOINT: WAGI1- Cwm Eithion, Flint, Flintshire**

BASELINE PANORAMA



## VIEWPOINT LOCATION PLAN



South



## **VIEWPOINT WAGI2 - Llwyn Onn, Flint**

BASELINE PANORAMA





## VIEWPOINT WAGI3 - Allt-Goch Lane (north), Flint

BASELINE PANORAMA







## VIEWPOINT WAGI4 - Allt-Goch Lane (south), Flint

#### BASELINE PANORAMA





## **VIEWPOINT WAGI5 - Flint, Flintshire**

#### BASELINE PANORAMA





## VIEWPOINT WAGI6- Oakenholt, Flint

#### BASELINE PANORAMA





## VIEWPOINT WAGI7- Tros-y-mynydd, Starkey Lane, Northop

#### BASELINE PANORAMA







## VIEWPOINT WAGI8 - Nr Northop Hall Expressway, Flintshire

#### BASELINE PANORAMA



## VIEWPOINT LOCATION PLAN



Camera Height:

## VIEWPOINT WAGI8a - Village Road, Northop Hall, Flintshire

#### BASELINE PANORAMA



## VIEWPOINT LOCATION PLAN



Camera Height:

## VIEWPOINT WAGI9 - Village Road, Northop Hall, Flintshire

#### BASELINE PANORAMA







## VIEWPOINT WAGI9a - Village Road (B5125), Northop Hall, Flintshire

#### BASELINE PANORAMA







## **VIEWPOINT EAGI1- Marsh Lane, Ince, Elton**

BASELINE PANORAMA





## VIEWPOINT EAGI2- Rake Lane, Frodsham, Helsby

#### BASELINE PANORAMA







## VIEWPOINT EAGI3- Straight Length, Netherton, Frodsham

#### BASELINE PANORAMA



#### VIEWPOINT