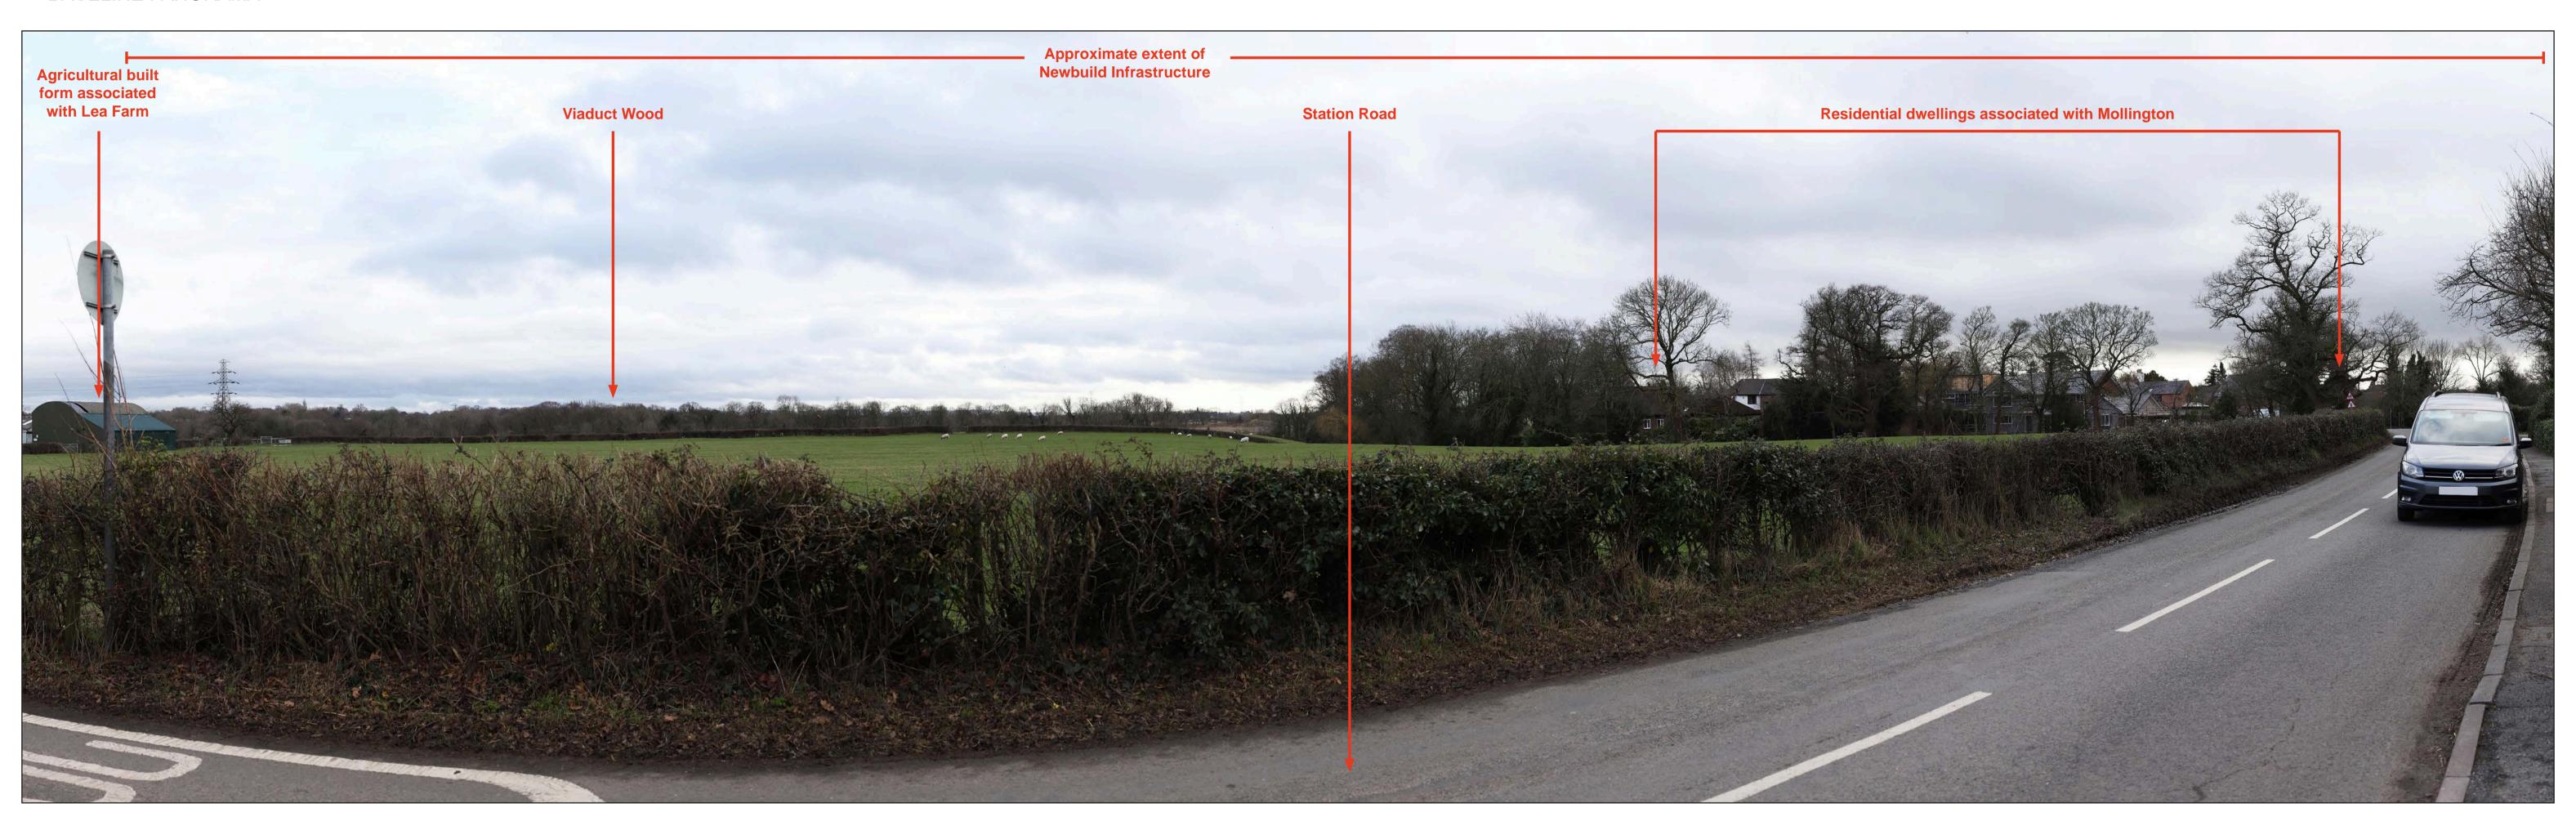

#### VIEWPOINT P12a - Station Road, Mollington, Lea-by-Backford

#### BASELINE PANORAMA

Enlargement Factor:
Photographic Equipment
Date and Time Taken:

Camera Height: