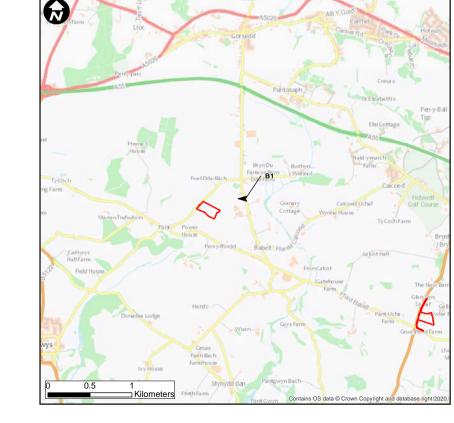

RAMA







#### VIEWPOINT P13b - Shropshire Union Canal Towpath, nr Liverpool Road, Backford

#### BASELINE PANORAMA





## VIEWPOINT P14- Oil Pipeline Bridge, Wervin

#### BASELINE PANORAMA





## VIEWPOINT P14a - Shropshire Union Canal Towpath, nr Croughton Cottage Road, Croughton

#### BASELINE PANORAMA





## VIEWPOINT P15 - Meadow View, Picton Lane, Picton

#### BASELINE PANORAMA



Enlargement Factor:
Photographic Equipment
Date and Time Taken:

Camera Height:

#### VIEWPOINT LOCATION PLAN





## VIEWPOINT P15a - Meadow View, Picton Lane, Picton

#### BASELINE PANORAMA



VIEWPOINT LOCATION PLAN





#### VIEWPOINT P16 - Near M56, Wervin, Stoak

#### BASELINE PANORAMA









# VIEWPOINT B1 - Bryn-tyrion, Ysceifiog, Babell

#### BASELINE PANORAMA



## VIEWPOINT LOCATION PLAN





# VIEWPOINT B3 - Ysceifiog, Babell

#### BASELINE PANORAMA



## VIEWPOINT LOCATION PLAN



# VIEWPOINT B4 - Ysceifiog, Babell

BASELINE PANORAMA



## VIEWPOINT LOCATION PLAN



## **VIEWPOINT B5 - Allt Y Chwiler, Pantlle, Brynford**

BASELINE PANORAMA





# **VIEWPOINT B6 - Allt Y Chwiler, Pantlle, Brynford**

BASELINE PANORAMA



## VIEWPOINT LOCATION PLAN





# VIEWPOINT B7 - Ffordd Babell, Allt Y Chwiler junction, Pantlle, Brynford

#### BASELINE PANORAMA





# VIEWPOINT B8 - Lleprog Lane, Halkyn, Bagillt

BASELINE PANORAMA



#### VIEWPOINT LOCATION PLAN





# VIEWPOINT B9 - Lleprog Lane, Halkyn, Bagillt

BASELINE PANORAMA



#### VIEWPOINT LOCATION PLAN



## VIEWPOINT 9a - Cornist Lane, Flint, Flintshire

BASELINE PANORAMA





## VIEWPOINT 9b - Footpath Flint 38, Cornist L