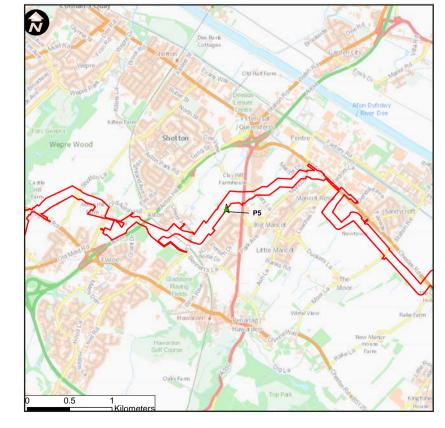

nt Mary's Drive, Northop Hall

#### BASELINE PANORAMA





## **VIEWPOINT P2a - Pinfold Lane, Northop Hall**

#### BASELINE PANORAMA



#### VIEWPOINT LOCATION PLAN



Camera Height:

## VIEWPOINT P2b - Magazine Lane, Northop Hall

#### BASELINE PANORAMA





## VIEWPOINT P3 - Holywell Road (B5125), Ewole

#### BASELINE PANORAMA







## VIEWPOINT P4- Moorfield Road, Hawarden, Aston

#### BASELINE PANORAMA



#### VIEWPOINT LOCATION PLAN



Camera Height:

## VIEWPOINT P4a - Public Footpath Hawarden 22, nr Shotton Lane, Hawarden

#### BASELINE PANORAMA





## VIEWPOINT P4b - Church Lane, Hawarden, Ewloe

#### BASELINE PANORAMA



Enlargement Factor:
Photographic Equipment
Date and Time Taken:

Camera Height:



## VIEWPOINT P5- Vickers Close, Hawarden, Shotton

#### BASELINE PANORAMA





## VIEWPOINT P6- Chester Road East, Queensferry, Sandycroft

#### BASELINE PANORAMA







## VIEWPOINT P7- Prince William Avenue, Queensferry, Sandycroft

#### BASELINE PANORAMA





## VIEWPOINT P8 - B5129, Saltney Ferry, Saltney

#### BASELINE PANORAMA





EN070007-PA-PEI-12.4-Sheet 33



## VIEWPOINT P9 - Chester Millennium Greenway (east), Sealand

#### BASELINE PANORAMA







## VIEWPOINT P10 - The Peg, Hermitage Road, Saughall

#### BASELINE PANORAMA



## VIEWPOINT LOCATION PLAN



EN070007-PA-PEI-12.4-Sheet 35

## VIEWPOINT P11 - Mollington Court, Townfield Lane, Mollington

#### BASELINE PANORAMA





# **VIEWPOINT P12 - Gypsy Lane, Mollington**

#### BASELINE PANORAMA









#### VIEWPOINT P12a - Station Road, Mollington, Lea-by-Backford

#### BASELINE PANORAMA



Enlargem