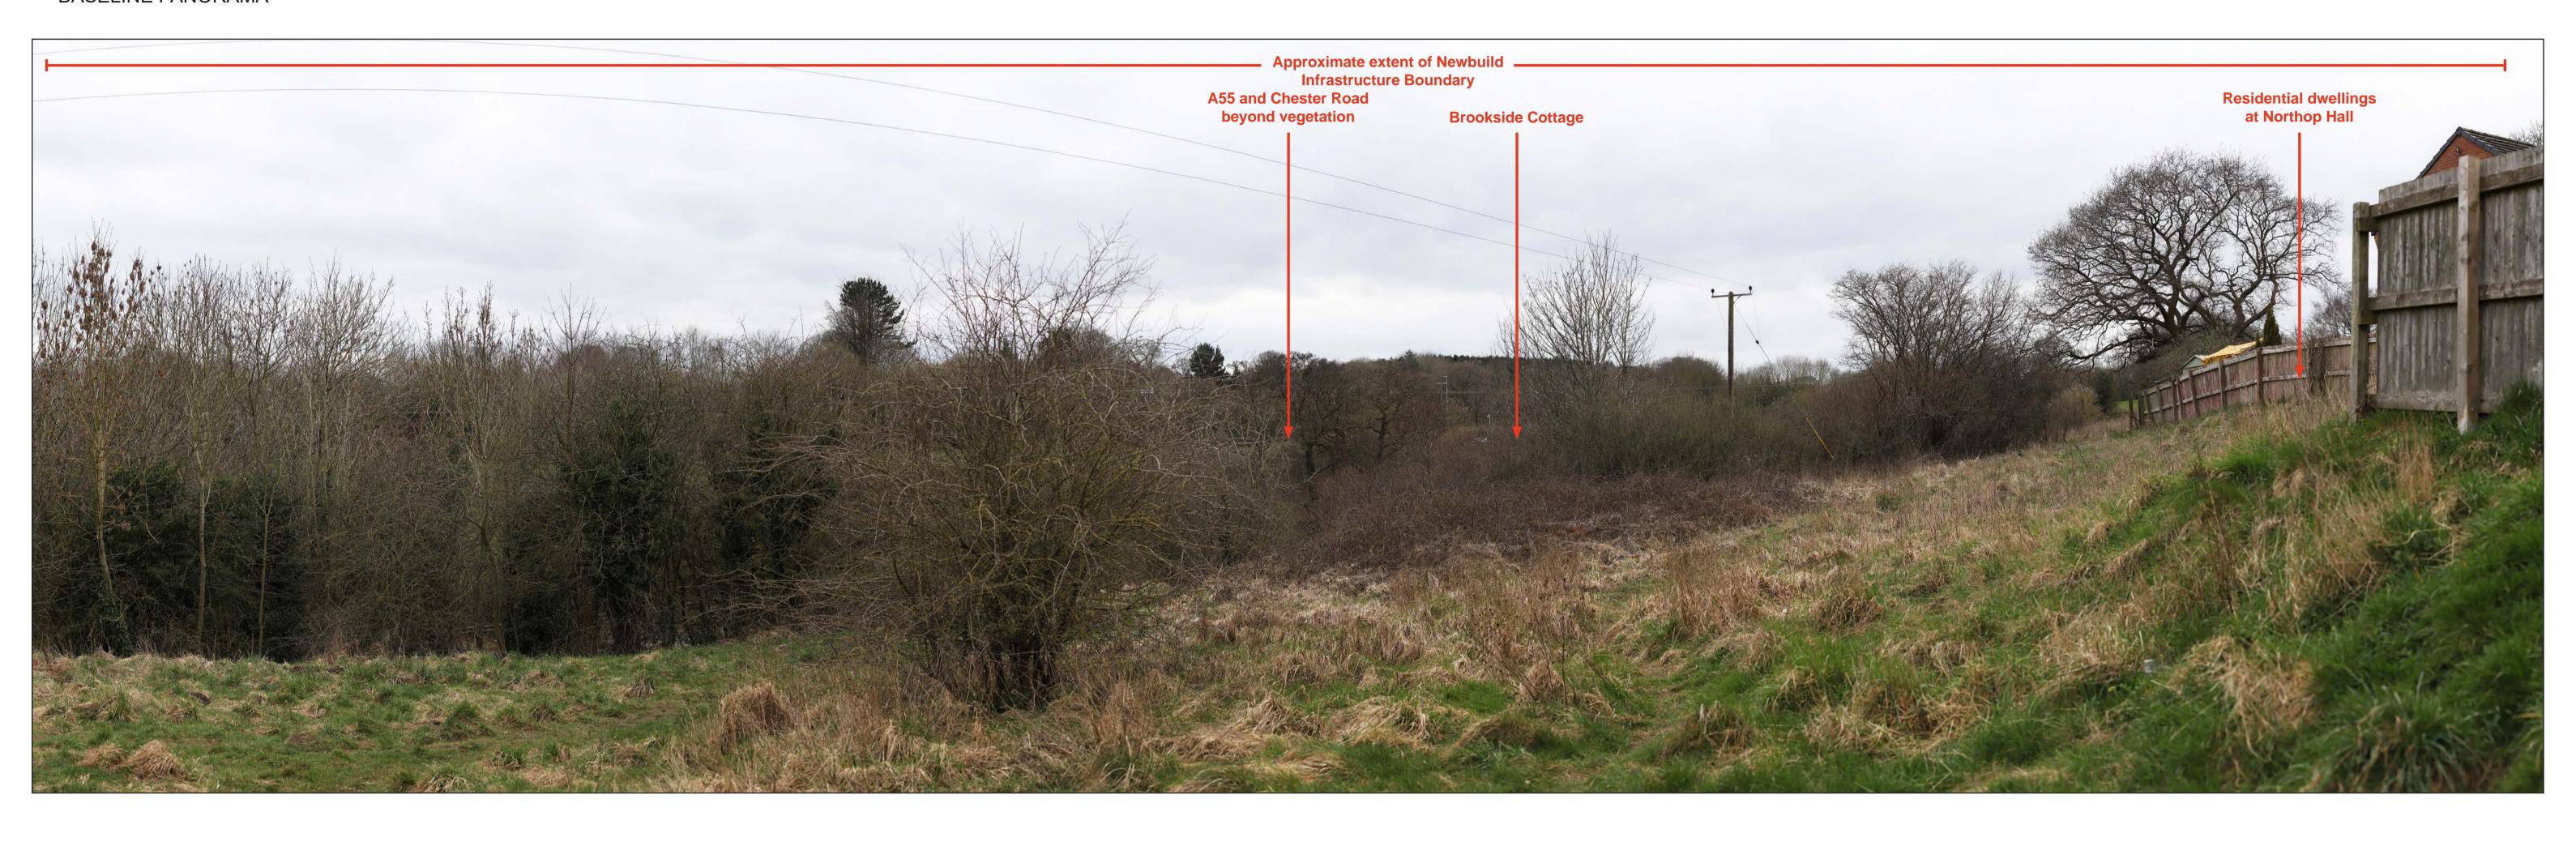

LOCATION PLAN



HyNet North West Carbon Dioxide Pipeline DCO EN070007-PA-PEI-12.4-Sheet 16

## VIEWPOINT EAGI5- Ash Road, Elton

#### BASELINE PANORAMA



#### VIEWPOINT LOCATION PLAN



Camera Height:

## VIEWPOINT EAGI6- Mount Pleasant, Elton

#### BASELINE PANORAMA





## **VIEWPOINT EAGI7- Elton Green, Elton**

#### BASELINE PANORAMA



## VIEWPOINT LOCATION PLAN



EN070007-PA-PEI-12.4-Sheet 19

## VIEWPOINT EAGI8- Meadow View, Elton Green, Elton

#### BASELINE PANORAMA





## VIEWPOINT EAGI9- Yew Tree Close, Thornton-le-Moors

#### BASELINE PANORAMA



## VIEWPOINT LOCATION PLAN



EN070007-PA-PEI-12.4-Sheet 21

## VIEWPOINT P1- North Wales Expressway, Northop Hall, Northop

#### BASELINE PANORAMA









## VIEWPOINT P2- Saint Mary's Drive, Northop Hall

#### BASELINE PANORAMA





## **VIEWPOINT P2a - Pinfold Lane, Northop Hall**

#### BASELINE PANORAMA



#### VIEWPOINT LOCATION PLAN



Camera Height:

## VIEWPOINT P2b - Magazine Lane, Northop Hall

#### BASELINE PANORAMA





## VIEWPOINT P3 - Holywell Road (B5125), Ewole

#### BASELINE PANORAMA







## VIEWPOINT P4- Moorfield Road, Hawarden, Aston

#### BASELINE PANORAMA



#### VIEWPOINT LOCATION PLAN



Camera Height:

## VIEWPOINT P4a - Public Footpath Hawarden 22, nr Shotton Lane, Hawarden

#### BASELINE PANORAMA





## VIEWPOINT P4b - Church Lane, Hawarden, Ewloe

#### BASELINE PANORAMA



Enlargement Factor:
Photographic Equipment
Date and Time Taken:

Camera Height:



## VIEWPOINT P5- Vickers Close, Hawarden, Shotton

#### BASELINE PANORAMA





## VIEWPOINT P6- Chester Road East, Queensferry, Sand