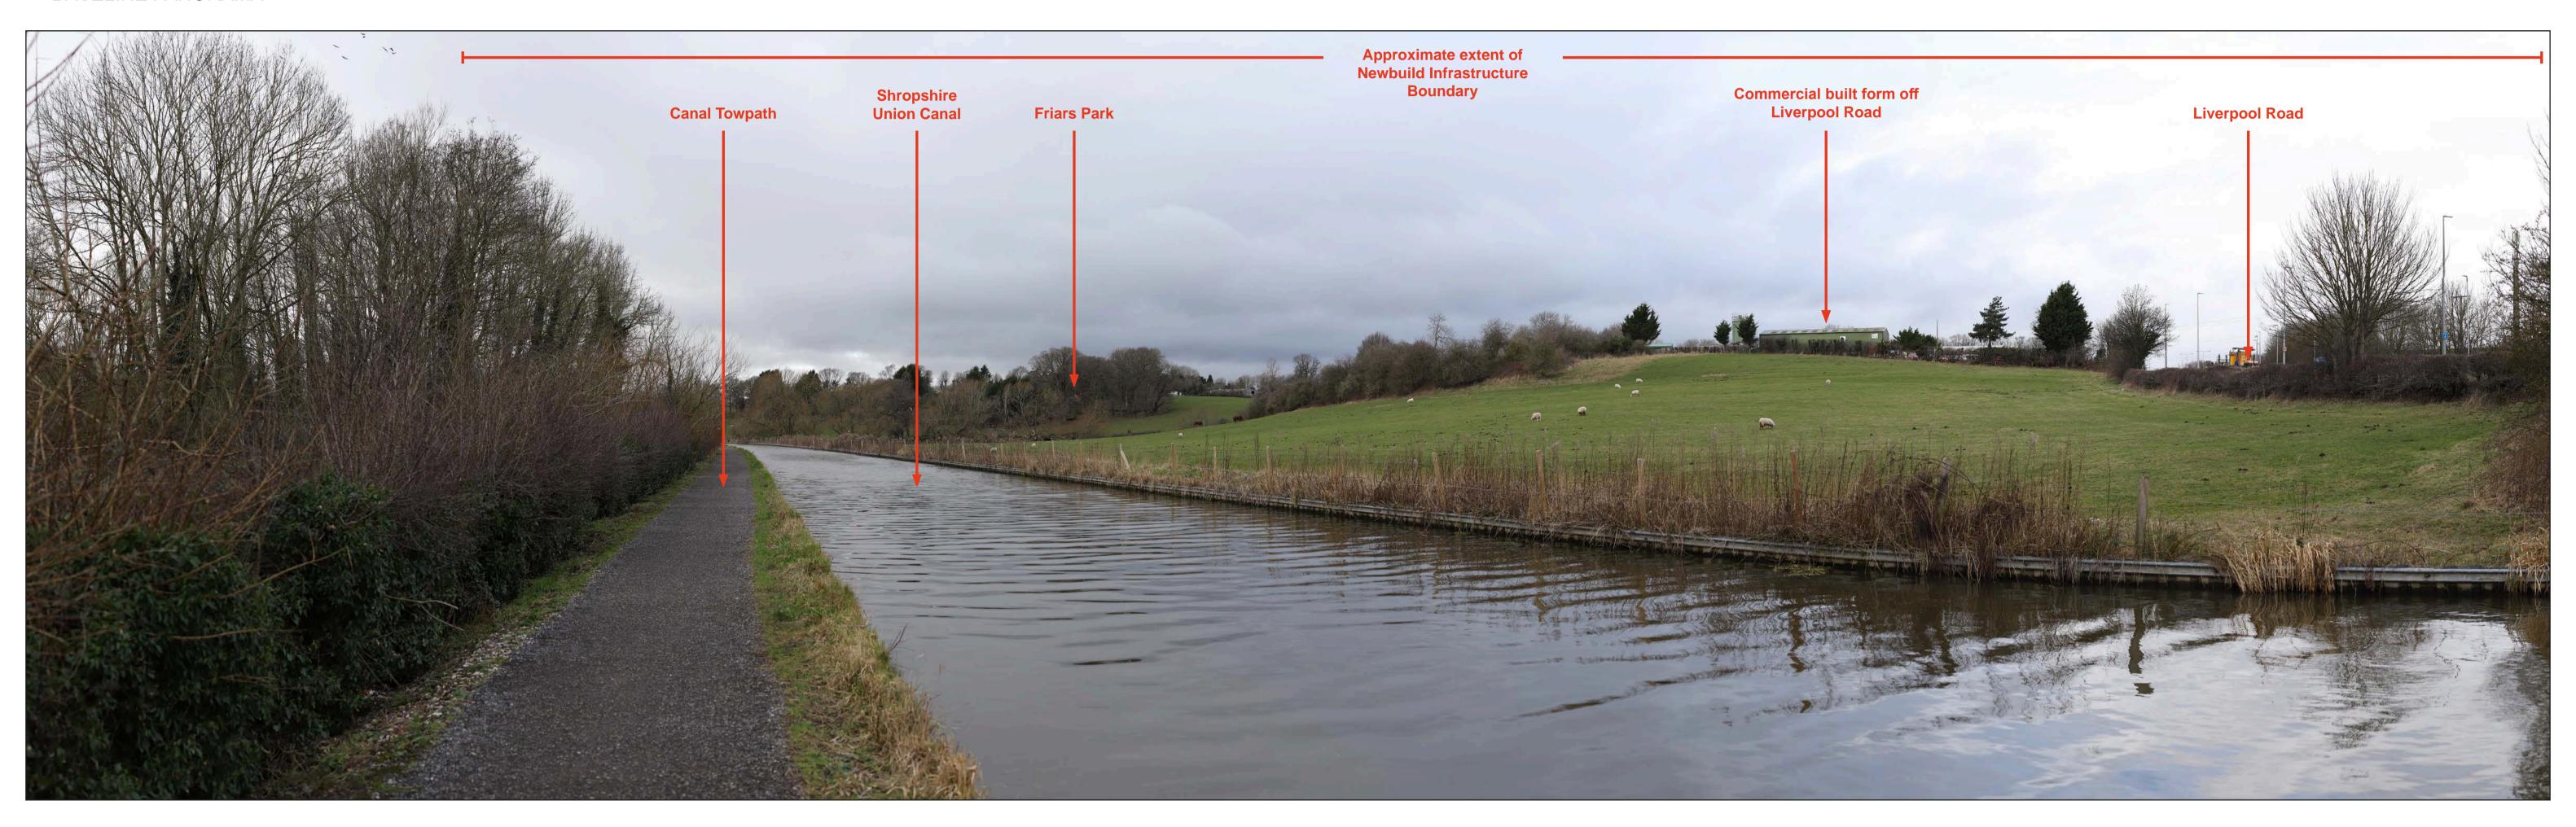

#### VIEWPOINT P13a - Shropshire Union Canal Towpath, nr Liverpool Road, Backford

#### BASELINE PANORAMA