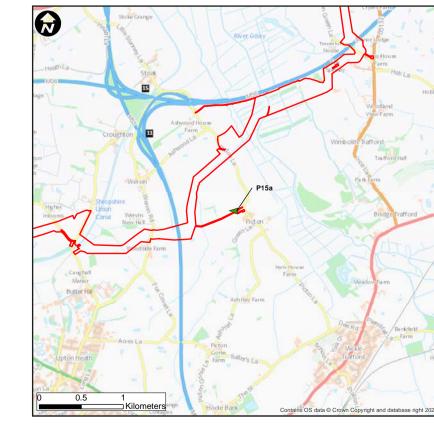

Enlargement Factor:
Photographic Equipment
Date and Time Taken:

Camera Height:



#### VIEWPOINT P13a - Shropshire Union Canal Towpath, nr Liverpool Road, Backford

#### BASELINE PANORAMA







#### VIEWPOINT P13b - Shropshire Union Canal Towpath, nr Liverpool Road, Backford

#### BASELINE PANORAMA





## VIEWPOINT P14- Oil Pipeline Bridge, Wervin

#### BASELINE PANORAMA





## VIEWPOINT P14a - Shropshire Union Canal Towpath, nr Croughton Cottage Road, Croughton

#### BASELINE PANORAMA





## VIEWPOINT P15 - Meadow View, Picton Lane, Picton

#### BASELINE PANORAMA



Enlargement Factor:
Photographic Equipment
Date and Time Taken:

Camera Height:

#### VIEWPOINT LOCATION PLAN





## VIEWPOINT P15a - Meadow View, Picton Lane, Picton

#### BASELINE PANORAMA



VIEWPOINT LOCATION PLAN





#### VIEWPOINT P16 - Near M56, Wervin, Stoak

#### BASELINE PANORAMA









# VIEWPOINT B1 - Bryn-tyrion, Ysceifiog, Babell

#### BASELINE PANORAMA



## VIEWPOINT LOCATION PLAN





# VIEWPOINT B3 - Ysceifiog, Babell

#### BASELINE PANORAMA



## VIEWPOINT LOCATION PLAN



# VIEWPOINT B4 - Ysceifiog, Babell

BASELINE PANORAMA



## VIEWPOINT LOCATION PLAN



## **VIEWPOINT B5 - Allt Y Chwiler, Pantlle, Brynford**

BASELINE PANORAMA





# **VIEWPOINT B6 - Allt Y Chwiler, Pantlle, Brynford**

BASELINE PANORAMA



## VIEWPOINT LOCATION PLAN





# VIEWPOINT B7 - Ffordd Babell, Allt Y Chwiler junction, Pantlle, Brynford

#### BASELINE PANORAMA





# VIEWPOINT B8 - Lleprog Lane, Halkyn, Bagillt

BASELINE PANORAMA



#### VIEWPOINT LOCATION PLAN





# VIEWPOINT B9 - Lleprog Lane, Halky