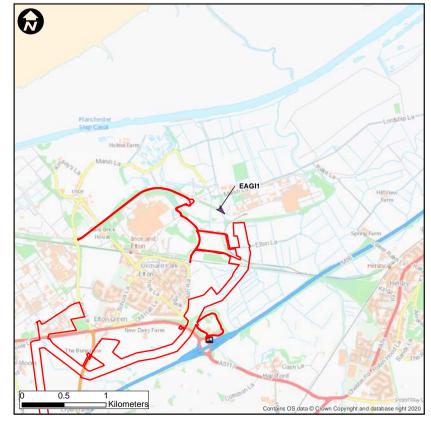

e (south), Flint

#### BASELINE PANORAMA





## **VIEWPOINT WAGI5 - Flint, Flintshire**

#### BASELINE PANORAMA





## VIEWPOINT WAGI6- Oakenholt, Flint

#### BASELINE PANORAMA





## VIEWPOINT WAGI7- Tros-y-mynydd, Starkey Lane, Northop

#### BASELINE PANORAMA







## VIEWPOINT WAGI8 - Nr Northop Hall Expressway, Flintshire

#### BASELINE PANORAMA



## VIEWPOINT LOCATION PLAN



Camera Height:

## VIEWPOINT WAGI8a - Village Road, Northop Hall, Flintshire

#### BASELINE PANORAMA



## VIEWPOINT LOCATION PLAN



Camera Height:

## VIEWPOINT WAGI9 - Village Road, Northop Hall, Flintshire

#### BASELINE PANORAMA







## VIEWPOINT WAGI9a - Village Road (B5125), Northop Hall, Flintshire

#### BASELINE PANORAMA







## **VIEWPOINT EAGI1- Marsh Lane, Ince, Elton**

BASELINE PANORAMA





## VIEWPOINT EAGI2- Rake Lane, Frodsham, Helsby

#### BASELINE PANORAMA







## VIEWPOINT EAGI3- Straight Length, Netherton, Frodsham

#### BASELINE PANORAMA



#### VIEWPOINT LOCATION PLAN



HyNet North West Carbon Dioxide Pipeline DCO

EN070007-PA-PEI-12.4-Sheet 15



#### **VIEWPOINT EAGI4-** Poole Lane, Thornton-le-Moors

#### BASELINE PANORAMA



## VIEWPOINT LOCATION PLAN



HyNet North West Carbon Dioxide Pipeline DCO EN070007-PA-PEI-12.4-Sheet 16

## VIEWPOINT EAGI5- Ash Road, Elton

#### BASELINE PANORAMA



#### VIEWPOINT LOCATION PLAN



Camera Height:

## VIEWPOINT EAGI6- Mount Pleasant, Elton

#### BASELINE PANORAMA





## **VIEWPOINT EAGI7- Elton Green, Elton**

#### BASELINE PANORAMA



## VIEWPOINT LOCATION PLAN



EN070007-PA-PEI-12.4-Sheet 19

## VIEWPOINT EAGI8- Me