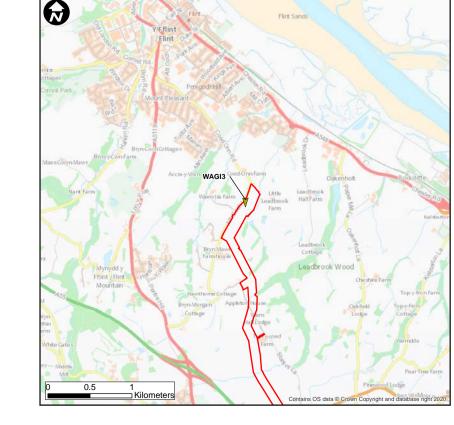

# HyNet North West

## **Appendix 12.4 – Viewpoint Photography**

# **HyNet North West Carbon Dioxide Pipeline DCO**

Planning Act 2008

**Document Reference Number: EN070007-PA-PEI-12.4** 

**Applicant: Liverpool Bay CCS Limited** 

PINS Reference: EN070007

**English Version** 

REVISION: 03 DATE: September 2023

DOCUMENT OWNER: WSP UK Ltd

**AUTHOR: Sophie Lockhart** 

**APPROVER: David Stokoe** 

**PUBLIC** 

## **VIEWPOINT: WAGI1- Cwm Eithion, Flint, Flintshire**

BASELINE PANORAMA



## VIEWPOINT LOCATION PLAN



South



## **VIEWPOINT WAGI2 - Llwyn Onn, Flint**

BASELINE PANORAMA





## VIEWPOINT WAGI3 - Allt-Goch Lane (north), Flint

BASELINE PANORAMA







## VIEWPOINT WAGI4 - Allt-Goch Lane (south), Flint

#### BASELINE PANORAMA





## **VIEWPOINT WAGI5 - Flint, Flintshire**

#### BASELINE PANORAMA





## VIEWPOINT WAGI6- Oakenholt, Flint

#### BASELINE PANORAMA





## VIEWPOINT WAGI7- Tros-y-mynydd, Starkey Lane, Northop

#### BASELINE PANORAMA







## VIEWPOINT WAGI8 - Nr Northop Hall Expressway, Flintshire

#### BASELINE PANORAMA



## VIEWPOINT LOCATION PLAN



Camera Height:

## VIEWPOINT WAGI8a - Village Road, Northop Hall, Flintshire

#### BASELINE PANORAMA



## VIEWPOINT LOCATION PLAN



Camera Height:

## VIEWPOINT WAGI9 - Village Road, Northop Hall, Flintshire

#### BASELINE PANORAMA







## VIEWPOINT WAGI9a - Village Road (B5125), Northop Hall, Flintshire

#### BASELINE PANORAMA







## **VIEWPOINT EAGI1- Marsh Lane