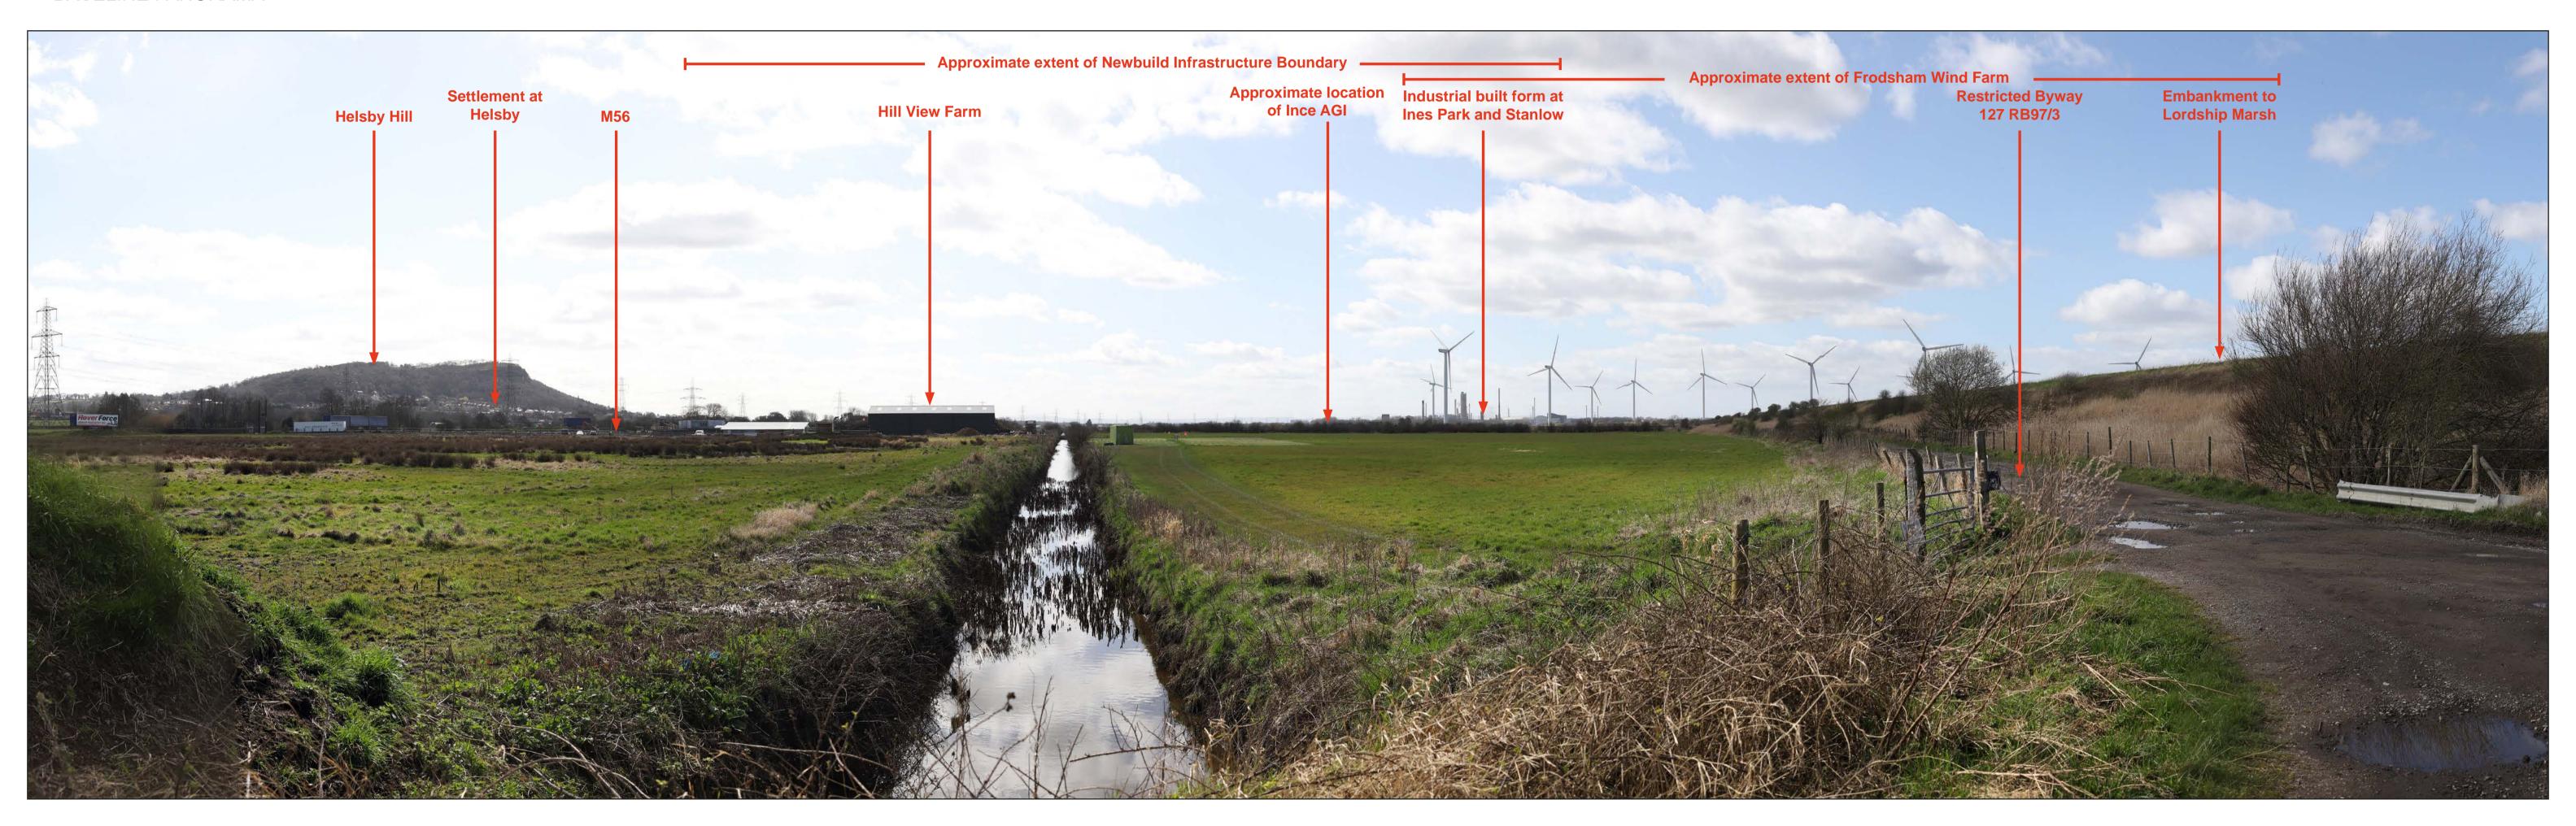

SELINE PANORAMA





## VIEWPOINT WAGI7- Tros-y-mynydd, Starkey Lane, Northop

#### BASELINE PANORAMA







## VIEWPOINT WAGI8 - Nr Northop Hall Expressway, Flintshire

#### BASELINE PANORAMA



## VIEWPOINT LOCATION PLAN



Camera Height:

## VIEWPOINT WAGI8a - Village Road, Northop Hall, Flintshire

#### BASELINE PANORAMA



## VIEWPOINT LOCATION PLAN



Camera Height:

## VIEWPOINT WAGI9 - Village Road, Northop Hall, Flintshire

#### BASELINE PANORAMA







## VIEWPOINT WAGI9a - Village Road (B5125), Northop Hall, Flintshire

#### BASELINE PANORAMA







## **VIEWPOINT EAGI1- Marsh Lane, Ince, Elton**

BASELINE PANORAMA





## VIEWPOINT EAGI2- Rake Lane, Frodsham, Helsby

#### BASELINE PANORAMA







## VIEWPOINT EAGI3- Straight Length, Netherton, Frodsham

#### BASELINE PANORAMA



#### VIEWPOINT LOCATION PLAN



HyNet North West Carbon Dioxide Pipeline DCO

EN070007-PA-PEI-12.4-Sheet 15



#### **VIEWPOINT EAGI4-** Poole Lane, Thornton-le-Moors

#### BASELINE PANORAMA



## VIEWPOINT LOCATION PLAN



HyNet North West Carbon Dioxide Pipeline DCO EN070007-PA-PEI-12.4-Sheet 16

## VIEWPOINT EAGI5- Ash Road, Elton

#### BASELINE PANORAMA



#### VIEWPOINT LOCATION PLAN



Camera Height:

## VIEWPOINT EAGI6- Mount Pleasant, Elton

#### BASELINE PANORAMA





## **VIEWPOINT EAGI7- Elton Green, Elton**

#### BASELINE PANORAMA



## VIEWPOINT LOCATION PLAN



EN070007-PA-PEI-12.4-Sheet 19

## VIEWPOINT EAGI8- Meadow View, Elton Green, Elton

#### BASELINE PANORAMA





## VIEWPOINT EAGI9- Yew Tree Close, Thornton-le-Moors

#### BASELINE PANORAMA



## VIEWPOINT LOCATION P