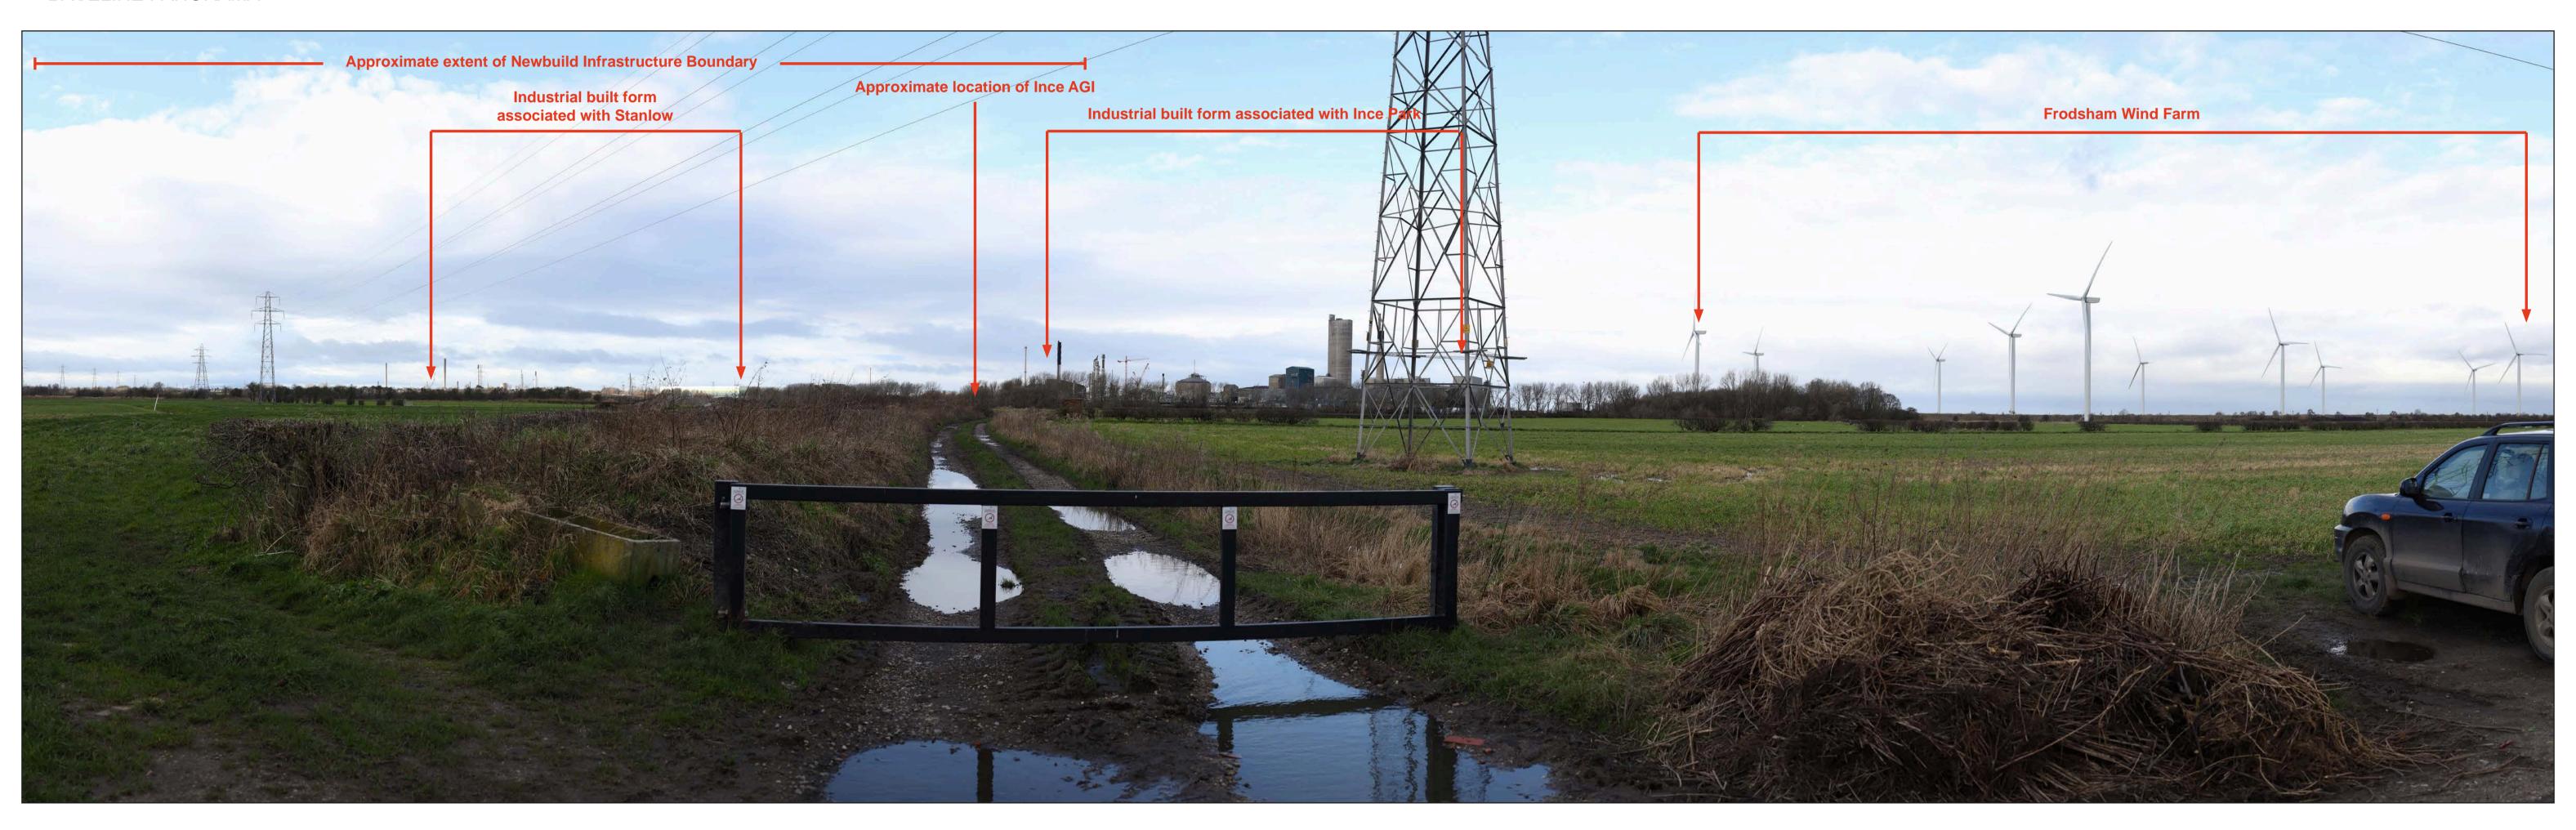

Flintshire**

#### BASELINE PANORAMA





## VIEWPOINT WAGI6- Oakenholt, Flint

#### BASELINE PANORAMA





## VIEWPOINT WAGI7- Tros-y-mynydd, Starkey Lane, Northop

#### BASELINE PANORAMA







## VIEWPOINT WAGI8 - Nr Northop Hall Expressway, Flintshire

#### BASELINE PANORAMA



## VIEWPOINT LOCATION PLAN



Camera Height:

## VIEWPOINT WAGI8a - Village Road, Northop Hall, Flintshire

#### BASELINE PANORAMA



## VIEWPOINT LOCATION PLAN



Camera Height:

## VIEWPOINT WAGI9 - Village Road, Northop Hall, Flintshire

#### BASELINE PANORAMA







## VIEWPOINT WAGI9a - Village Road (B5125), Northop Hall, Flintshire

#### BASELINE PANORAMA







## **VIEWPOINT EAGI1- Marsh Lane, Ince, Elton**

BASELINE PANORAMA





## VIEWPOINT EAGI2- Rake Lane, Frodsham, Helsby

#### BASELINE PANORAMA







## VIEWPOINT EAGI3- Straight Length, Netherton, Frodsham

#### BASELINE PANORAMA



#### VIEWPOINT LOCATION PLAN



HyNet North West Carbon Dioxide Pipeline DCO

EN070007-PA-PEI-12.4-Sheet 15



#### **VIEWPOINT EAGI4-** Poole Lane, Thornton-le-Moors

#### BASELINE PANORAMA



## VIEWPOINT LOCATION PLAN



HyNet North West Carbon Dioxide Pipeline DCO EN070007-PA-PEI-12.4-Sheet 16

## VIEWPOINT EAGI5- Ash Road, Elton

#### BASELINE PANORAMA



#### VIEWPOINT LOCATION PLAN



Camera Height:

## VIEWPOINT EAGI6- Mount Pleasant, Elton

#### BASELINE PANORAMA





## **VIEWPOINT EAGI7- Elton Green, Elton**

#### BASELINE PANORAMA



## VIEWPOINT LOCATION PLAN



EN070007-PA-PEI-12.4-Sheet 19

## VIEWPOINT EAGI8- Meadow View, Elton Green, Elton

#### BASELINE PANORAMA





## VIEWPOINT EAG