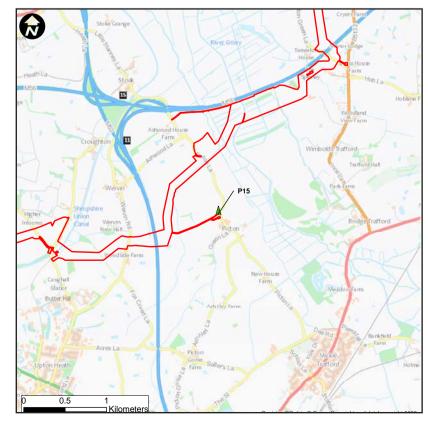

## VIEWPOINT P15 - Meadow View, Picton Lane, Picton

#### BASELINE PANORAMA

Enlargement Factor:
Photographic Equipment
Date and Time Taken:

Camera Height: