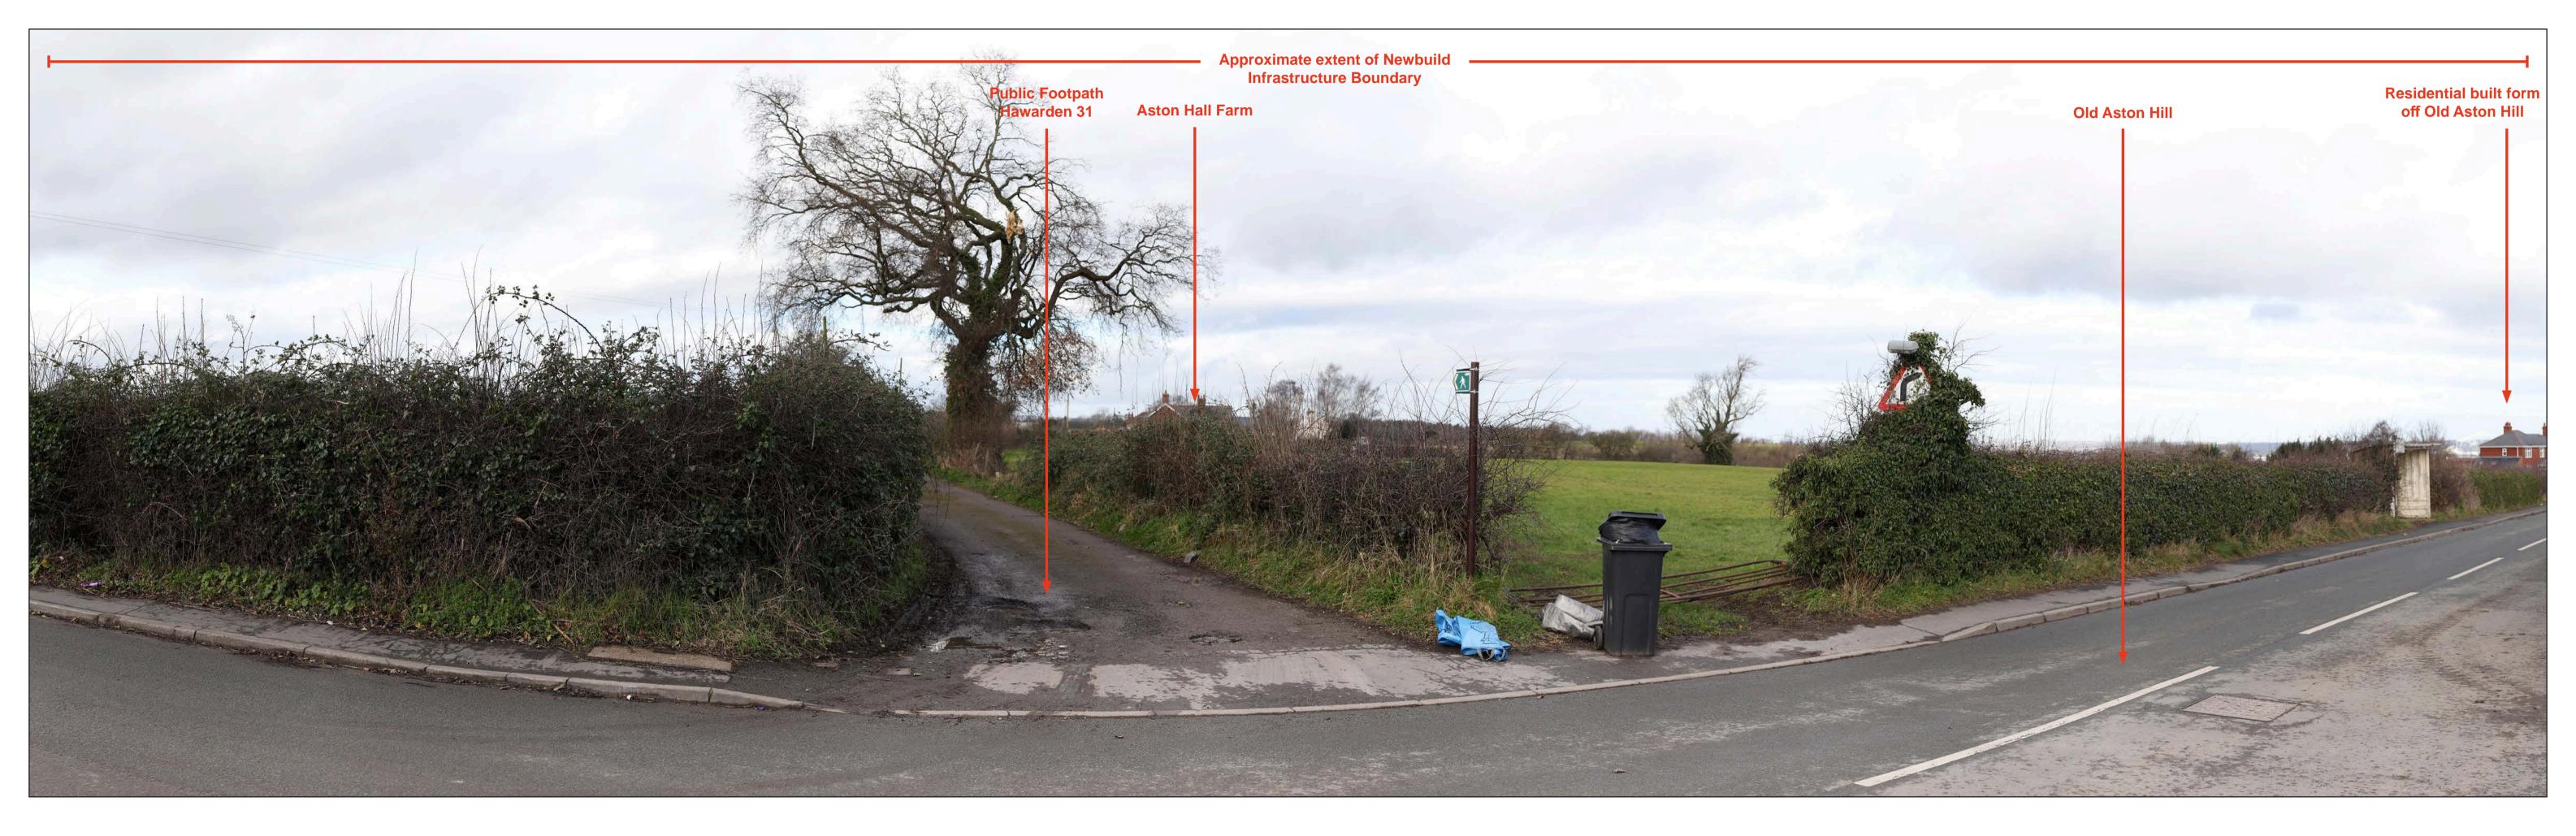

# VIEWPOINT B13 - Upper Aston Hall Lane, Hawarden, Aston

#### BASELINE PANORAMA