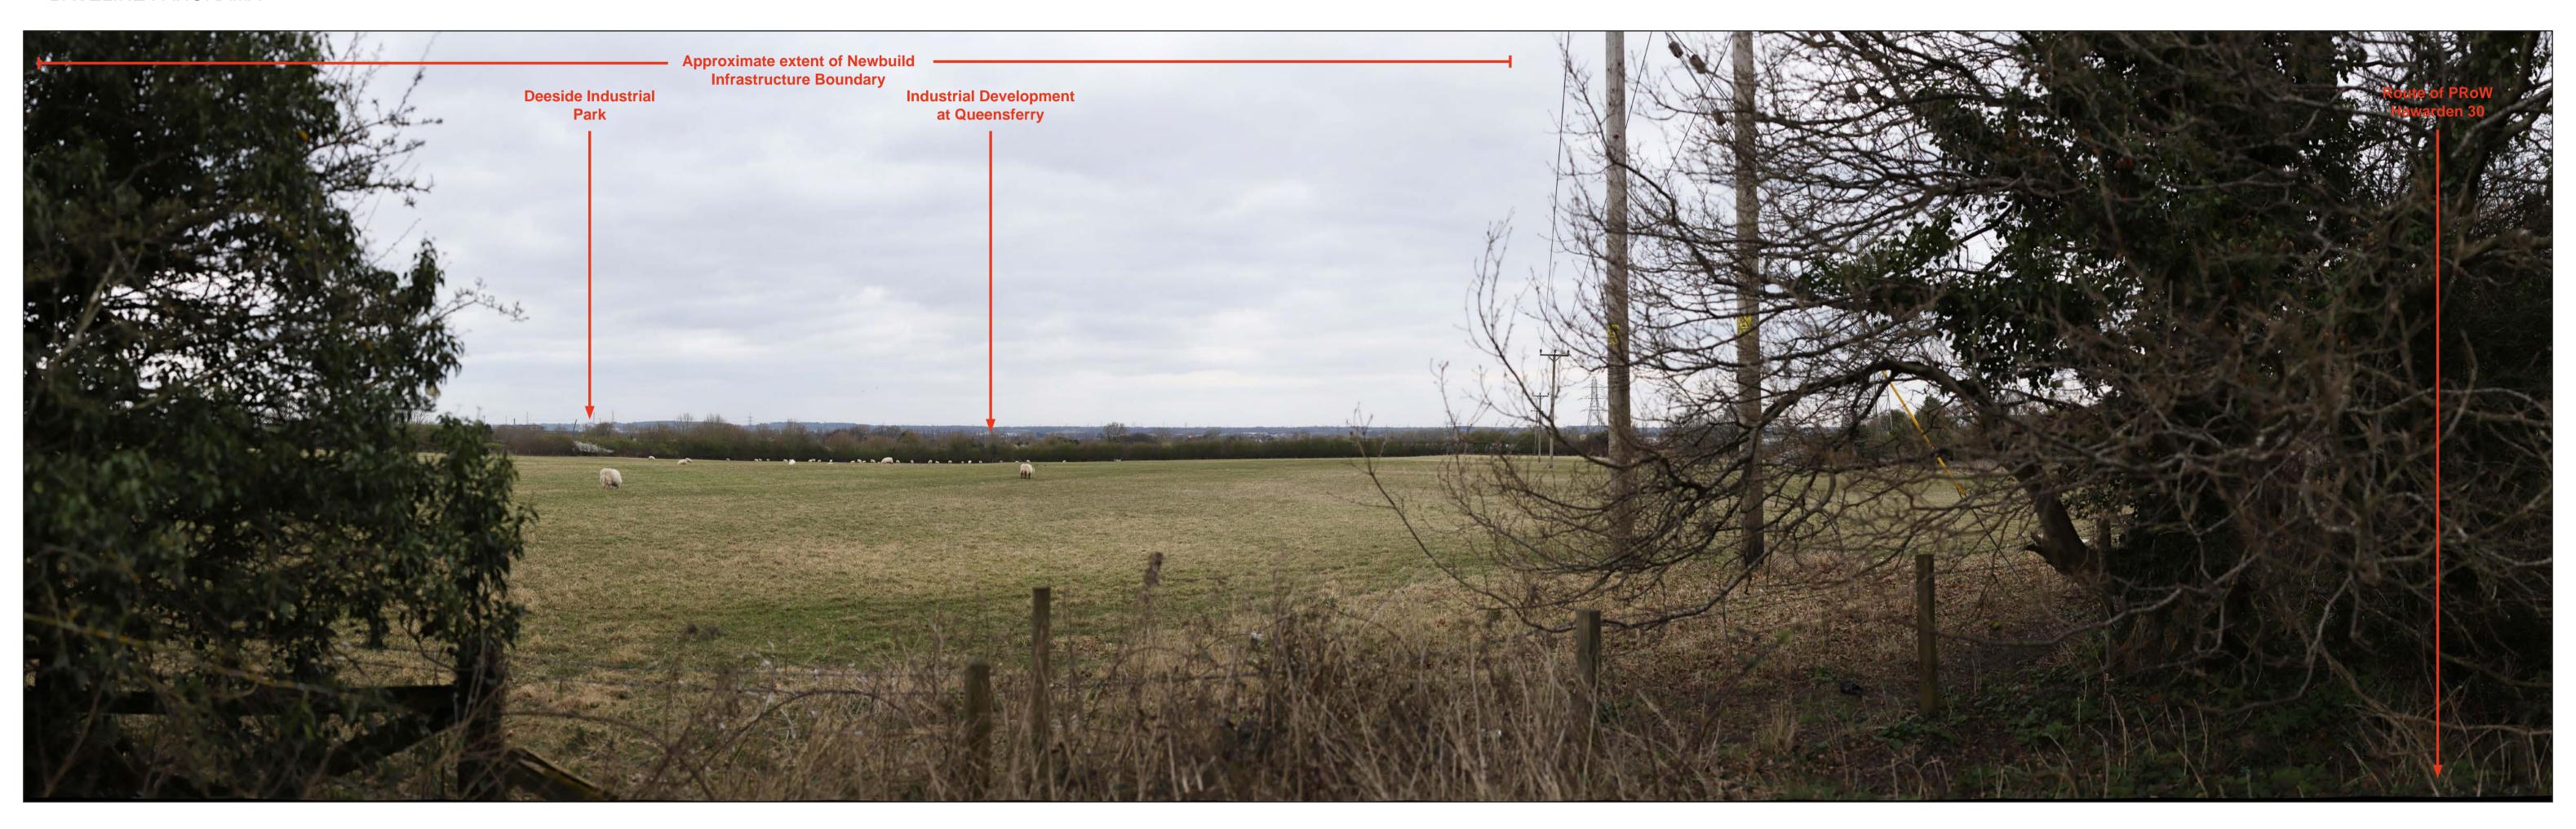

aint Mary's Drive, Northop Hall

#### BASELINE PANORAMA





## **VIEWPOINT P2a - Pinfold Lane, Northop Hall**

#### BASELINE PANORAMA



#### VIEWPOINT LOCATION PLAN



Camera Height:

## VIEWPOINT P2b - Magazine Lane, Northop Hall

#### BASELINE PANORAMA





## VIEWPOINT P3 - Holywell Road (B5125), Ewole

#### BASELINE PANORAMA







## VIEWPOINT P4- Moorfield Road, Hawarden, Aston

#### BASELINE PANORAMA



#### VIEWPOINT LOCATION PLAN



Camera Height:

## VIEWPOINT P4a - Public Footpath Hawarden 22, nr Shotton Lane, Hawarden

#### BASELINE PANORAMA





## VIEWPOINT P4b - Church Lane, Hawarden, Ewloe

#### BASELINE PANORAMA



Enlargement Factor:
Photographic Equipment
Date and Time Taken:

Camera Height:



## VIEWPOINT P5- Vickers Close, Hawarden, Shotton

#### BASELINE PANORAMA





## VIEWPOINT P6- Chester Road East, Queensferry, Sandycroft

#### BASELINE PANORAMA







## VIEWPOINT P7- Prince William Avenue, Queensferry, Sandycroft

#### BASELINE PANORAMA





## VIEWPOINT P8 - B5129, Saltney Ferry, Saltney

#### BASELINE PANORAMA





EN070007-PA-PEI-12.4-Sheet 33



## VIEWPOINT P9 - Chester Millennium Greenway (east), Sealand

#### BASELINE PANORAMA







## VIEWPOINT P10 - The Peg, Hermitage Road, Saughall

#### BASELINE PANORAMA



## VIEWPOINT LOCATION PLAN



EN070007-PA-PEI-12.4-Sheet 35

## VIEWPOINT P11 - Mollington Court, Townfield Lane, Mollington

#### BASELINE PANORAMA





# **VIEWPOINT P12 - Gypsy Lane, Mollington**

#### BASELINE PANORAMA









#### VIEWPOINT P12a - Station Road, Mollington, Lea-by-Backford

#### BASELINE PANORAMA



Enlarg