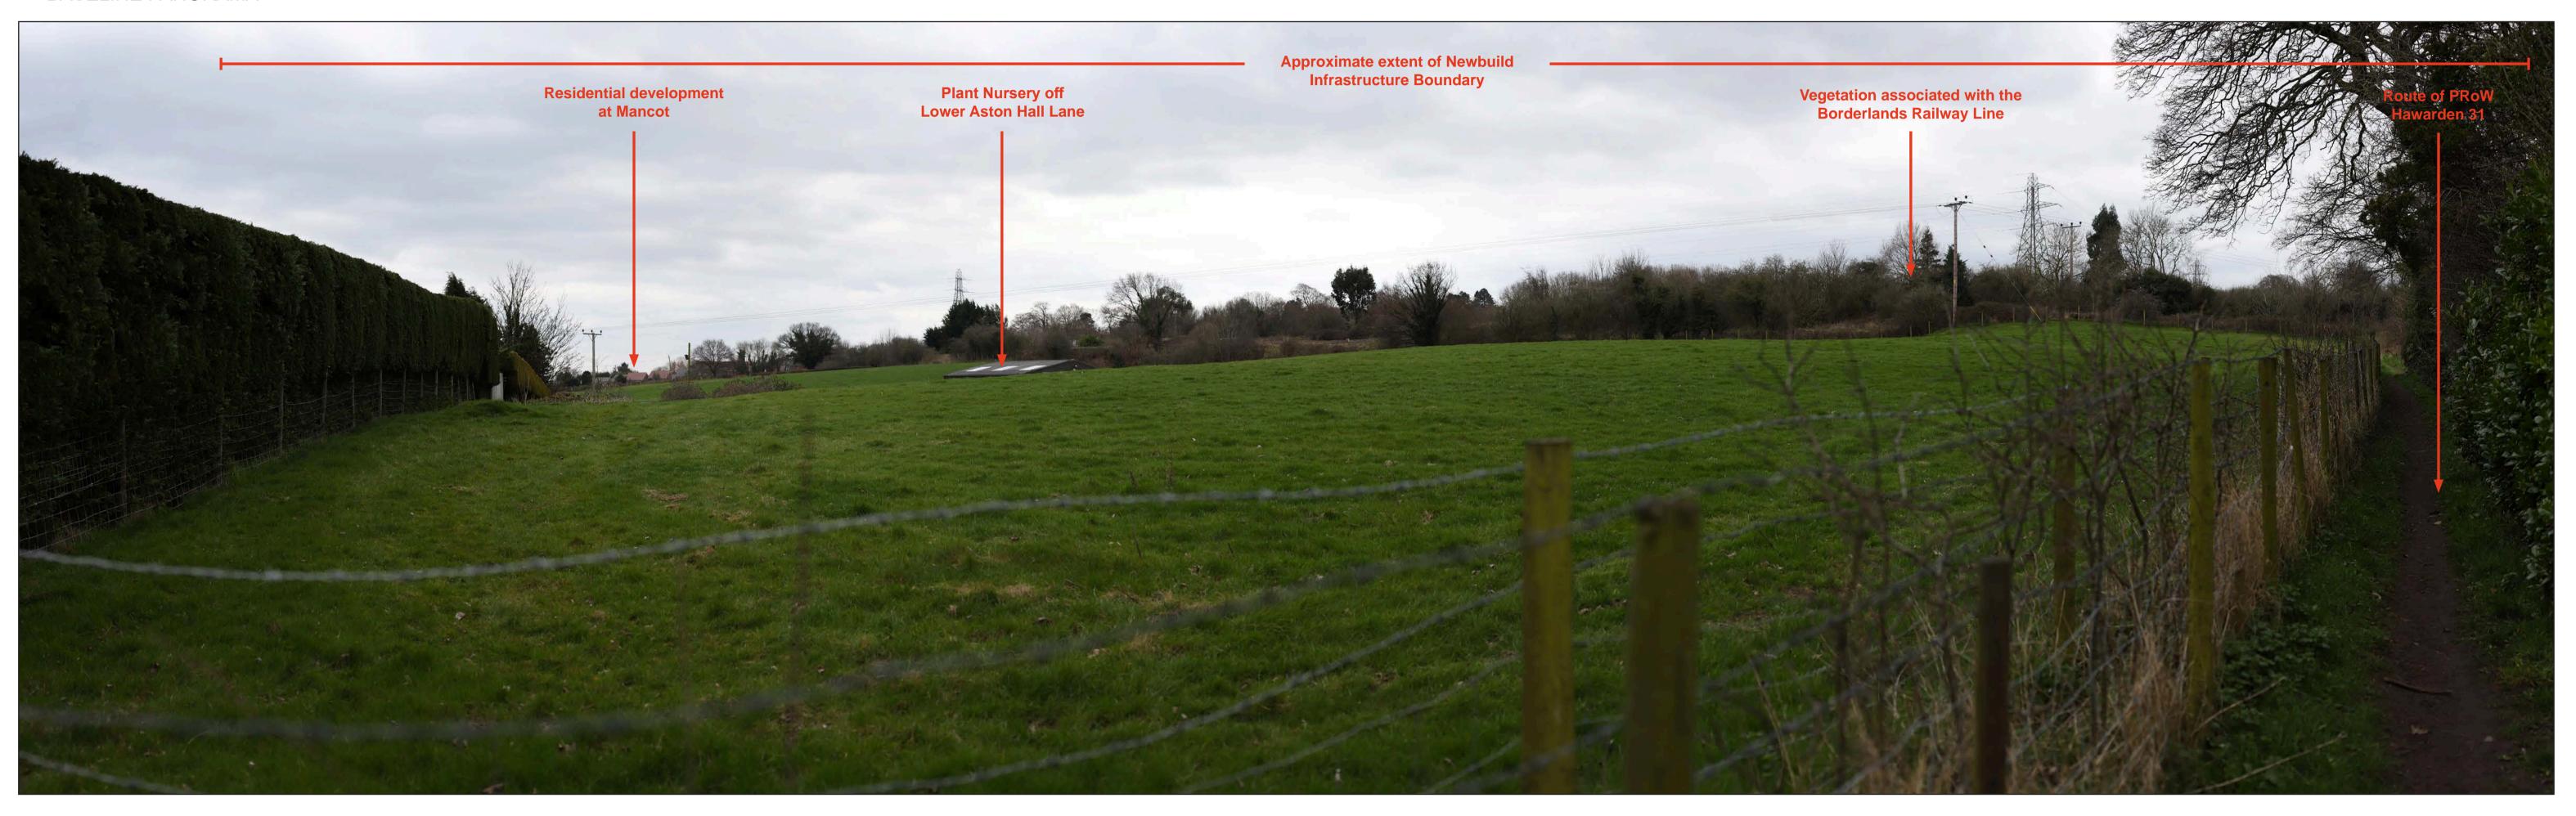

# VIEWPOINT B13 - Upper Aston Hall Lane, Hawarden, Aston

#### BASELINE PANORAMA