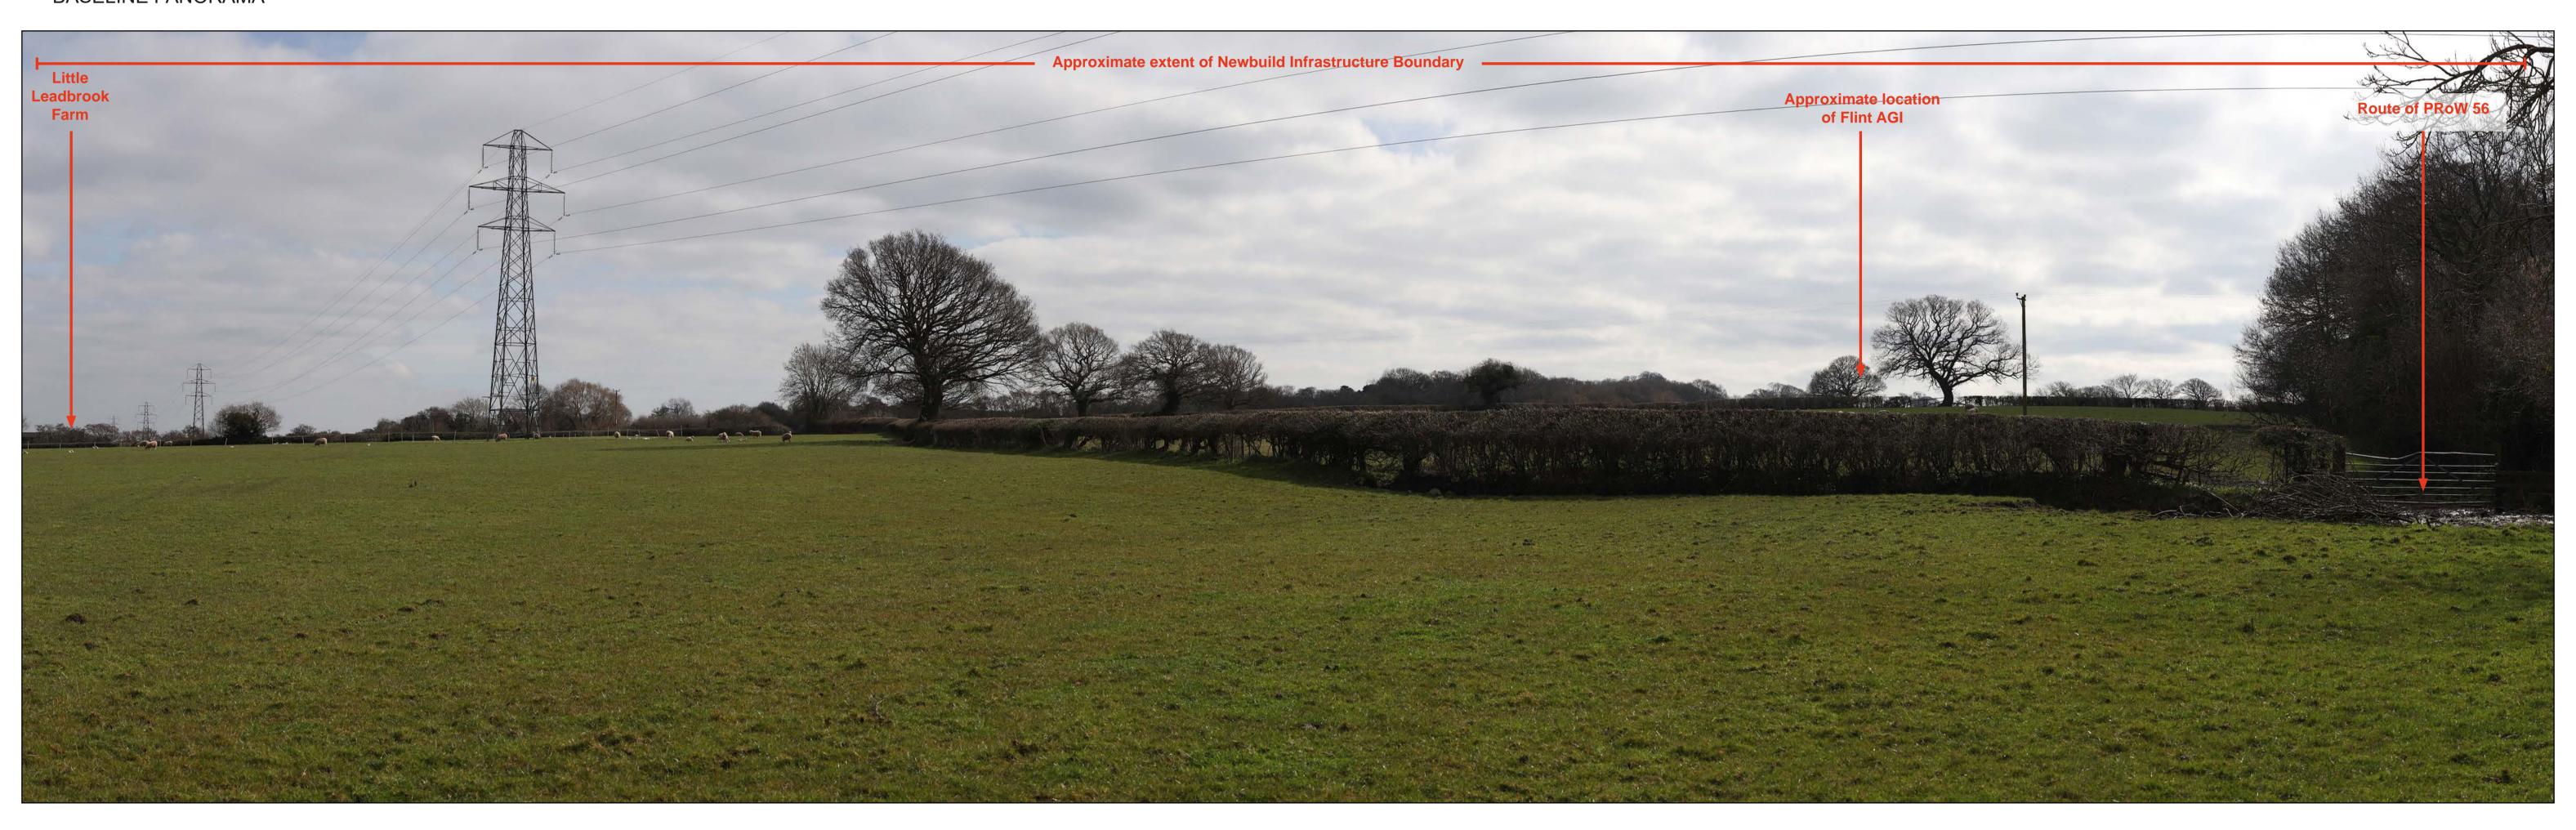

# HyNet North West

## **Appendix 12.4 – Viewpoint Photography**

# **HyNet North West Carbon Dioxide Pipeline DCO**

Planning Act 2008

**Document Reference Number: EN070007-PA-PEI-12.4** 

**Applicant: Liverpool Bay CCS Limited** 

PINS Reference: EN070007

**English Version** 

REVISION: 03 DATE: September 2023

DOCUMENT OWNER: WSP UK Ltd

**AUTHOR: Sophie Lockhart** 

**APPROVER: David Stokoe** 

**PUBLIC** 

## **VIEWPOINT: WAGI1- Cwm Eithion, Flint, Flintshire**

BASELINE PANORAMA



## VIEWPOINT LOCATION PLAN



South



## **VIEWPOINT WAGI2 - Llwyn Onn, Flint**

BASELINE PANORAMA





## VIEWPOINT WAGI3 - Allt-Goch Lane (north), Flint

BASELINE PANORAMA







## VIEWPOINT WAGI4 - Allt-Goch Lane (south), Flint

#### BASELINE PANORAMA





## **VIEWPOINT WAGI5 - Flint, Flintshire**

#### BASELINE PANORAMA





## VIEWPOINT WAGI6- Oakenholt, Flint

#### BASELINE PANORAMA





## VIEWPOINT WAGI7- Tros-y-mynydd, Starkey Lane, Northop

#### BASELINE PANORAMA







## VIEWPOINT WAGI8 - Nr Northop Hall Expressway, Flintshire

#### BASELINE PANORAMA



## VIEWPOINT LOCATION PLAN



Camera Height:

## VIEWPOINT WAGI8a - Village Road, Northop Hall, Flintshire

#### BASELINE PANORAMA



## VIEWPOINT LOCATION PLAN



Camera Height:

## VIEWPOINT WAGI9 - Village Road, Northop Hall, Flintshire

#### BASELINE PANORAMA







## VIEWPOINT WAGI9a - Village Road (B5125), Northop Hal