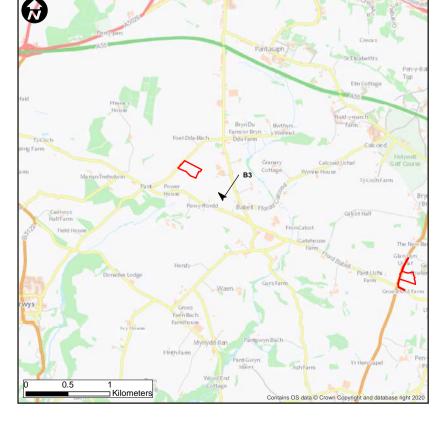

#### BASELINE PANORAMA





## VIEWPOINT P14- Oil Pipeline Bridge, Wervin

#### BASELINE PANORAMA





## VIEWPOINT P14a - Shropshire Union Canal Towpath, nr Croughton Cottage Road, Croughton

#### BASELINE PANORAMA





## VIEWPOINT P15 - Meadow View, Picton Lane, Picton

#### BASELINE PANORAMA



Enlargement Factor:
Photographic Equipment
Date and Time Taken:

Camera Height:

#### VIEWPOINT LOCATION PLAN





## VIEWPOINT P15a - Meadow View, Picton Lane, Picton

#### BASELINE PANORAMA



VIEWPOINT LOCATION PLAN





#### VIEWPOINT P16 - Near M56, Wervin, Stoak

#### BASELINE PANORAMA









# VIEWPOINT B1 - Bryn-tyrion, Ysceifiog, Babell

#### BASELINE PANORAMA



## VIEWPOINT LOCATION PLAN





# VIEWPOINT B3 - Ysceifiog, Babell

#### BASELINE PANORAMA



## VIEWPOINT LOCATION PLAN



# VIEWPOINT B4 - Ysceifiog, Babell

BASELINE PANORAMA



## VIEWPOINT LOCATION PLAN



## **VIEWPOINT B5 - Allt Y Chwiler, Pantlle, Brynford**

BASELINE PANORAMA





# **VIEWPOINT B6 - Allt Y Chwiler, Pantlle, Brynford**

BASELINE PANORAMA



## VIEWPOINT LOCATION PLAN





# VIEWPOINT B7 - Ffordd Babell, Allt Y Chwiler junction, Pantlle, Brynford

#### BASELINE PANORAMA





# VIEWPOINT B8 - Lleprog Lane, Halkyn, Bagillt

BASELINE PANORAMA



#### VIEWPOINT LOCATION PLAN





# VIEWPOINT B9 - Lleprog Lane, Halkyn, Bagillt

BASELINE PANORAMA



#### VIEWPOINT LOCATION PLAN



## VIEWPOINT 9a - Cornist Lane, Flint, Flintshire

BASELINE PANORAMA





## VIEWPOINT 9b - Footpath Flint 38, Cornist Lane, Flint, Flintshire

BASELINE PANORAMA







## **VIEWPOINT B12 - Overlea Drive, Hawarden,