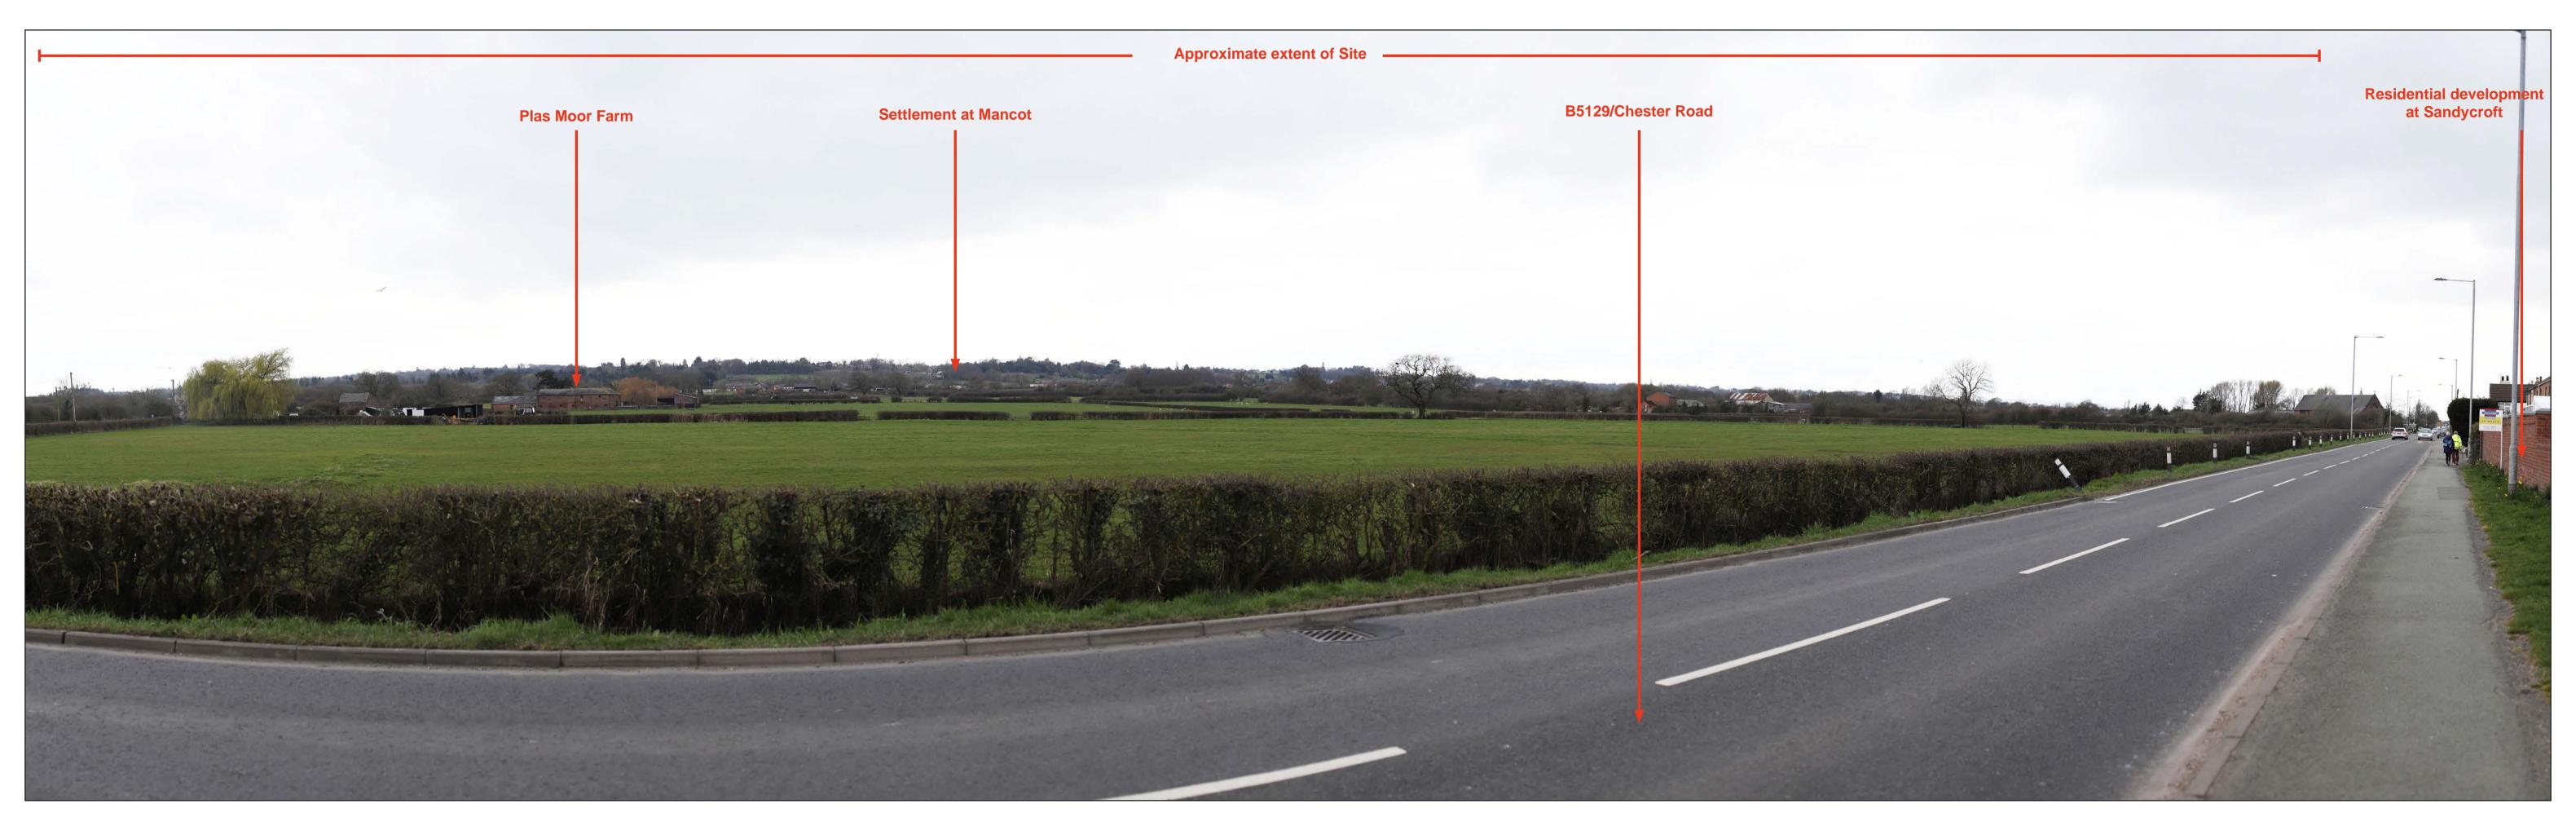

## VIEWPOINT P6- Chester Road East, Queensferry, Sandycroft

#### BASELINE PANORAMA