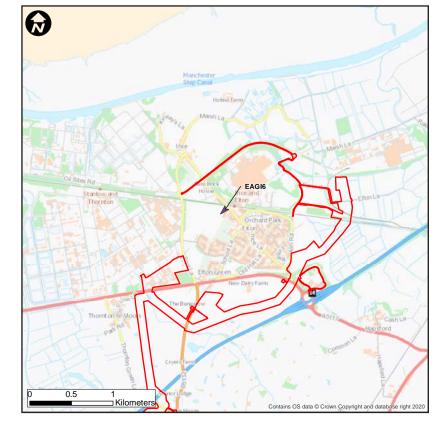

GI9a - Village Road (B5125), Northop Hall, Flintshire

#### BASELINE PANORAMA







## **VIEWPOINT EAGI1- Marsh Lane, Ince, Elton**

BASELINE PANORAMA





## VIEWPOINT EAGI2- Rake Lane, Frodsham, Helsby

#### BASELINE PANORAMA







## VIEWPOINT EAGI3- Straight Length, Netherton, Frodsham

#### BASELINE PANORAMA



#### VIEWPOINT LOCATION PLAN



HyNet North West Carbon Dioxide Pipeline DCO

EN070007-PA-PEI-12.4-Sheet 15



#### **VIEWPOINT EAGI4-** Poole Lane, Thornton-le-Moors

#### BASELINE PANORAMA



## VIEWPOINT LOCATION PLAN



HyNet North West Carbon Dioxide Pipeline DCO EN070007-PA-PEI-12.4-Sheet 16

## VIEWPOINT EAGI5- Ash Road, Elton

#### BASELINE PANORAMA



#### VIEWPOINT LOCATION PLAN



Camera Height:

## VIEWPOINT EAGI6- Mount Pleasant, Elton

#### BASELINE PANORAMA





## **VIEWPOINT EAGI7- Elton Green, Elton**

#### BASELINE PANORAMA



## VIEWPOINT LOCATION PLAN



EN070007-PA-PEI-12.4-Sheet 19

## VIEWPOINT EAGI8- Meadow View, Elton Green, Elton

#### BASELINE PANORAMA





## VIEWPOINT EAGI9- Yew Tree Close, Thornton-le-Moors

#### BASELINE PANORAMA



## VIEWPOINT LOCATION PLAN



EN070007-PA-PEI-12.4-Sheet 21

## VIEWPOINT P1- North Wales Expressway, Northop Hall, Northop

#### BASELINE PANORAMA









## VIEWPOINT P2- Saint Mary's Drive, Northop Hall

#### BASELINE PANORAMA





## **VIEWPOINT P2a - Pinfold Lane, Northop Hall**

#### BASELINE PANORAMA



#### VIEWPOINT LOCATION PLAN



Camera Height:

## VIEWPOINT P2b - Magazine Lane, Northop Hall

#### BASELINE PANORAMA





## VIEWPOINT P3 - Holywell Road (B5125), Ewole

#### BASELINE PANORA