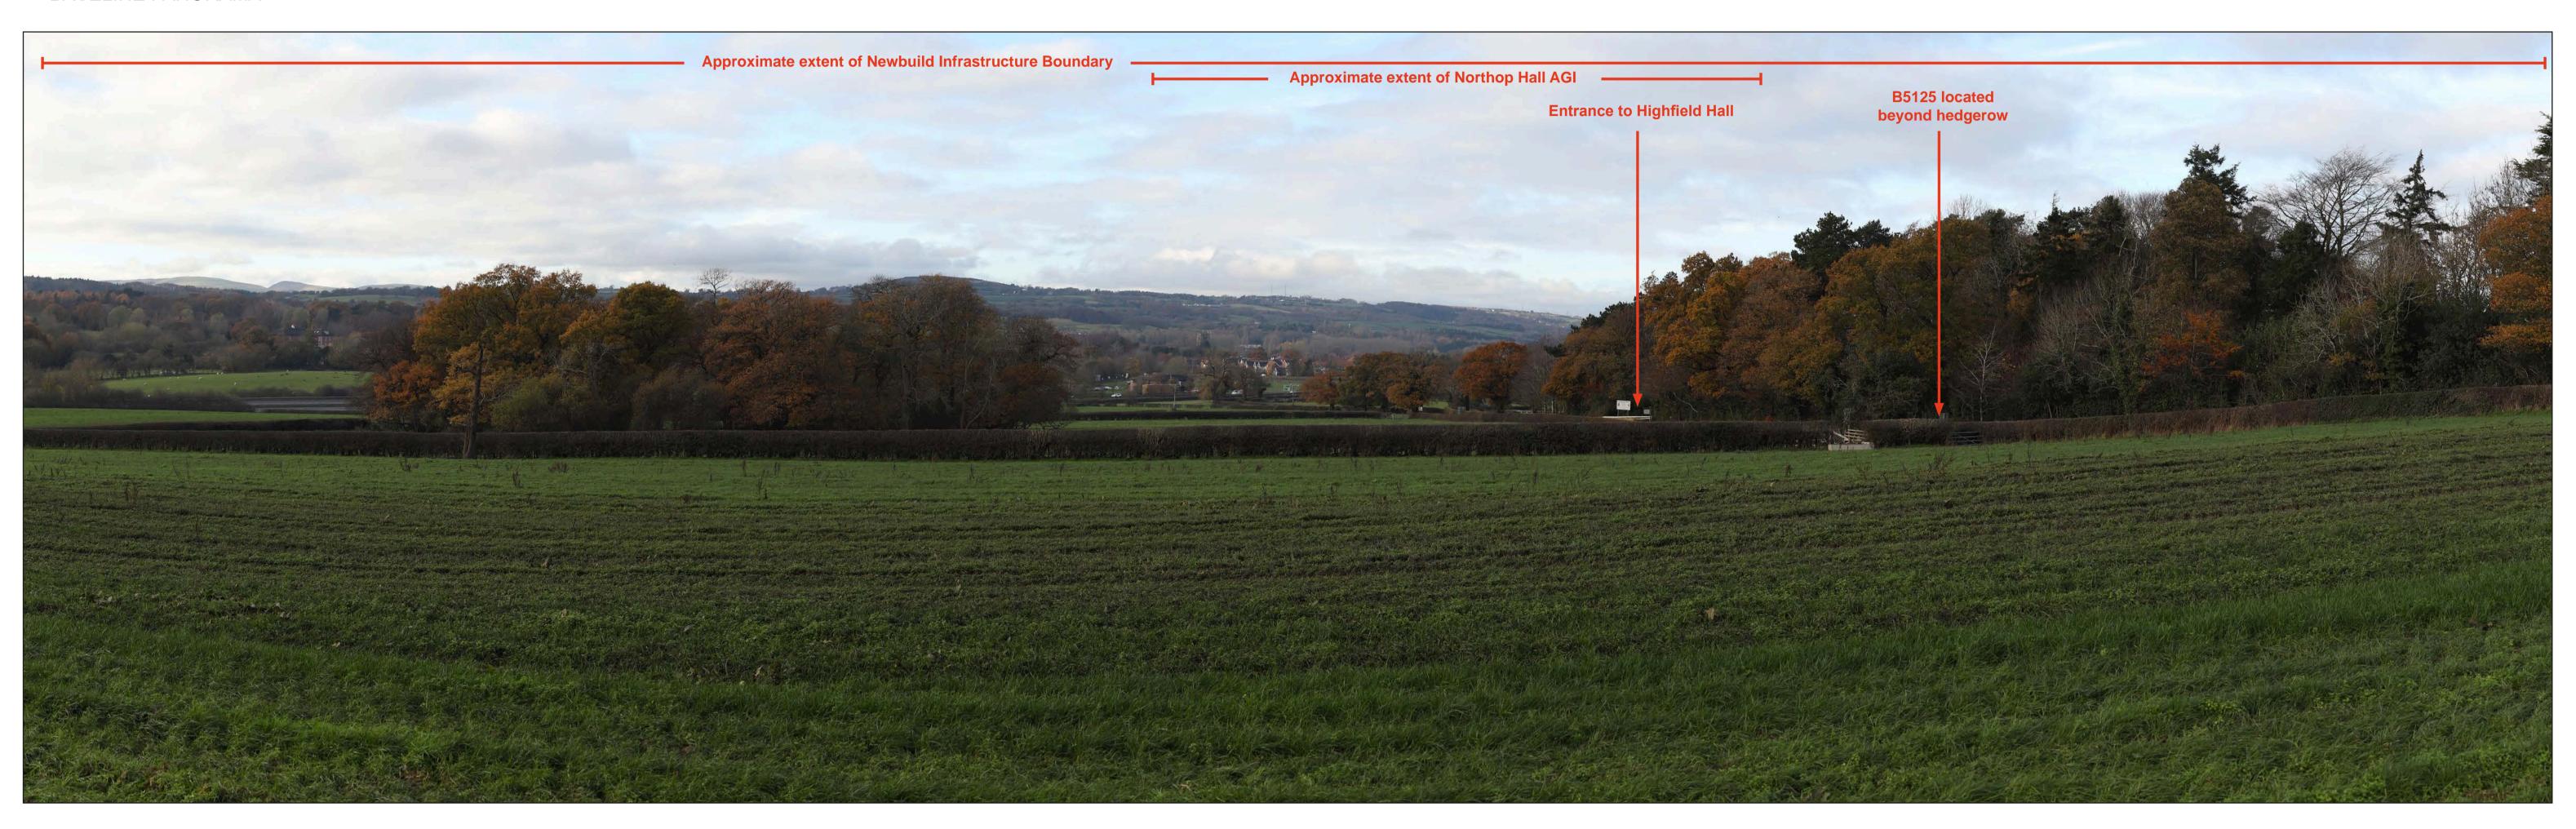

## VIEWPOINT WAGI8 - Nr Northop Hall Expressway, Flintshire

#### BASELINE PANORAMA