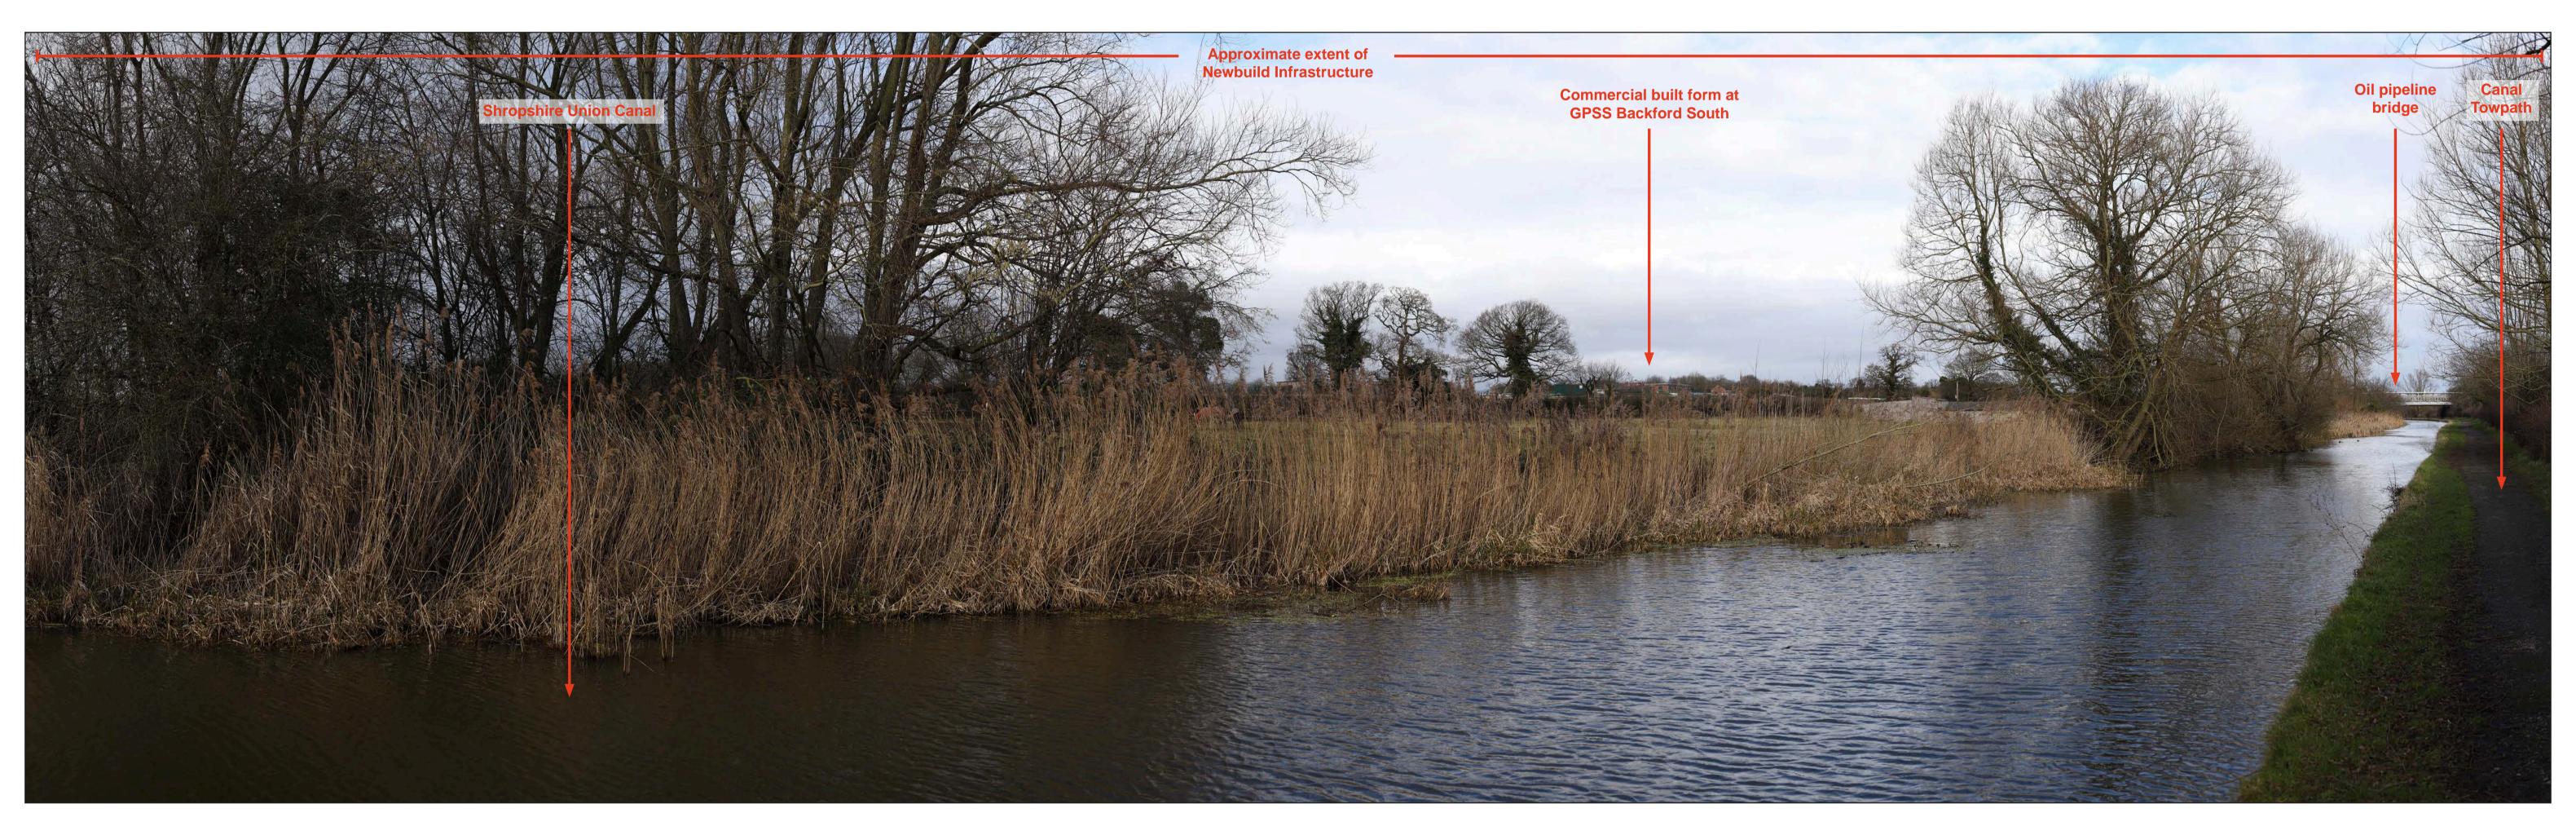

#### VIEWPOINT P13a - Shropshire Union Canal Towpath, nr Liverpool Road, Backford

#### BASELINE PANORAMA

#### VIEWPOINT P13b - Shropshire Union Canal Towpath, nr Liverpool Road, Backford