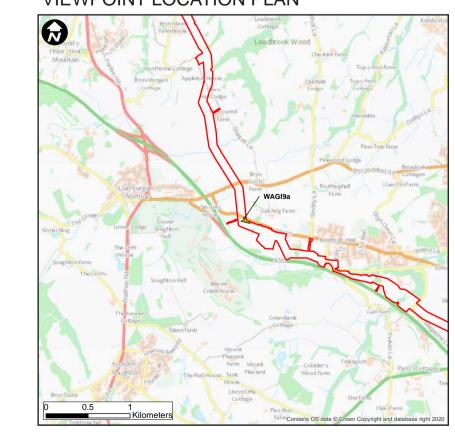

rth), Flint

BASELINE PANORAMA







## VIEWPOINT WAGI4 - Allt-Goch Lane (south), Flint

#### BASELINE PANORAMA





## **VIEWPOINT WAGI5 - Flint, Flintshire**

#### BASELINE PANORAMA





## VIEWPOINT WAGI6- Oakenholt, Flint

#### BASELINE PANORAMA





## VIEWPOINT WAGI7- Tros-y-mynydd, Starkey Lane, Northop

#### BASELINE PANORAMA







## VIEWPOINT WAGI8 - Nr Northop Hall Expressway, Flintshire

#### BASELINE PANORAMA



## VIEWPOINT LOCATION PLAN



Camera Height:

## VIEWPOINT WAGI8a - Village Road, Northop Hall, Flintshire

#### BASELINE PANORAMA



## VIEWPOINT LOCATION PLAN



Camera Height:

## VIEWPOINT WAGI9 - Village Road, Northop Hall, Flintshire

#### BASELINE PANORAMA







## VIEWPOINT WAGI9a - Village Road (B5125), Northop Hall, Flintshire

#### BASELINE PANORAMA







## **VIEWPOINT EAGI1- Marsh Lane, Ince, Elton**

BASELINE PANORAMA





## VIEWPOINT EAGI2- Rake Lane, Frodsham, Helsby

#### BASELINE PANORAMA







## VIEWPOINT EAGI3- Straight Length, Netherton, Frodsham

#### BASELINE PANORAMA



#### VIEWPOINT LOCATION PLAN



HyNet North West Carbon Dioxide Pipeline DCO

EN070007-PA-PEI-12.4-Sheet 15



#### **VIEWPOINT EAGI4-** Poole Lane, Thornton-le-Moors

#### BASELINE PANORAMA



## VIEWPOINT LOCATION PLAN



HyNet North West Carbon Dioxide Pipeline DCO EN070007-PA-PEI-12.4-Sheet 16

## VIEWPOINT EAGI5- Ash Road, Elton

#### BASELINE PANORAMA



#### VIEWPOINT LOCATION PLAN



Camera Height:

## VIEWPOINT EAGI6- Mount Pleasant, Elton

#### BASELINE PANORAMA





## **VIEWPOINT EAGI7- Elton Green, Elton**

#### BASELINE PANORAMA



## VIEWPOIN