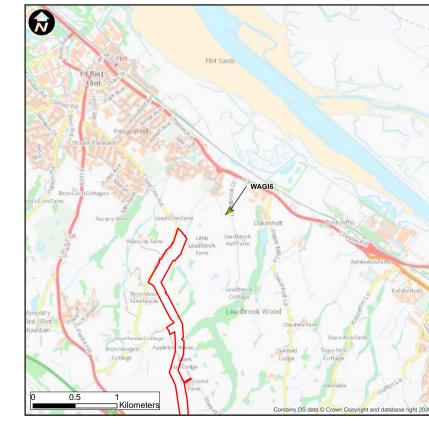

Dioxide Pipeline DCO**

Planning Act 2008

**Document Reference Number: EN070007-PA-PEI-12.4** 

**Applicant: Liverpool Bay CCS Limited** 

PINS Reference: EN070007

**English Version** 

REVISION: 03 DATE: September 2023

DOCUMENT OWNER: WSP UK Ltd

**AUTHOR: Sophie Lockhart** 

**APPROVER: David Stokoe** 

**PUBLIC** 

## **VIEWPOINT: WAGI1- Cwm Eithion, Flint, Flintshire**

BASELINE PANORAMA



## VIEWPOINT LOCATION PLAN



South



## **VIEWPOINT WAGI2 - Llwyn Onn, Flint**

BASELINE PANORAMA





## VIEWPOINT WAGI3 - Allt-Goch Lane (north), Flint

BASELINE PANORAMA







## VIEWPOINT WAGI4 - Allt-Goch Lane (south), Flint

#### BASELINE PANORAMA





## **VIEWPOINT WAGI5 - Flint, Flintshire**

#### BASELINE PANORAMA





## VIEWPOINT WAGI6- Oakenholt, Flint

#### BASELINE PANORAMA





## VIEWPOINT WAGI7- Tros-y-mynydd, Starkey Lane, Northop

#### BASELINE PANORAMA







## VIEWPOINT WAGI8 - Nr Northop Hall Expressway, Flintshire

#### BASELINE PANORAMA



## VIEWPOINT LOCATION PLAN



Camera Height:

## VIEWPOINT WAGI8a - Village Road, Northop Hall, Flintshire

#### BASELINE PANORAMA



## VIEWPOINT LOCATION PLAN



Camera Height:

## VIEWPOINT WAGI9 - Village Road, Northop Hall, Flintshire

#### BASELINE PANORAMA







## VIEWPOINT WAGI9a - Village Road (B5125), Northop Hall, Flintshire

#### BASELINE PANORAMA







## **VIEWPOINT EAGI1- Marsh Lane, Ince, Elton**

BASELINE PANORAMA





## VIEWPOINT EAGI2- Rake Lane, Frodsham, Helsby

#### BASELINE PANORAMA







## VIEWPOINT EAGI3- Straight Length, Netherton, Frodsham

#### BASELINE PANORAMA



#### VIEWPOINT LO